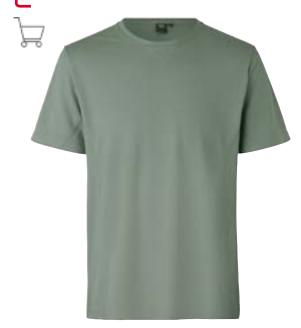

#### Γ Polo shirt | stretch Men No. 0525 | Women No. 0527 Men: XS - 6XL\* ð Women: XS - 6XL\* 95% cotton / 5% elastane\* 5 C g/m² 210 - 220 g/m<sup>2</sup> $\overleftrightarrow$ Regular STANDARD 100 OEKO TEX® 1976-299 DTI Classic polo shirt in piqué-quality with stretch • Neck band and half-moon at neck • Placket with tone-in-tone buttons • Minimum shrinkage \*Men: 5XL and 6XL only in white, navy and black \*Women: 4XL, 5XL and 6XL only in white and black \*Grey melange: 85% cotton / 10% viscose / 5% elastane Grey melange Charcoal Cerise Red Bordeaux Orange Lime Mint White Green Olive Mocca Purple Light blue Turquoise Azure Royal blue Navy Black