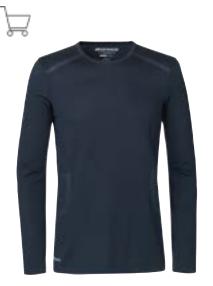

### GEYSER long-sleeved T-shirt | seamless

Men No. G21021 | Women No. G11021

Men: XS - 3XL Women: XS - 3XL

- QUICK DRY\*
- Recycled polyester
- Seamless design, comfortable fit
- Moisture transmitting and quick-drying
- Optimum breathability