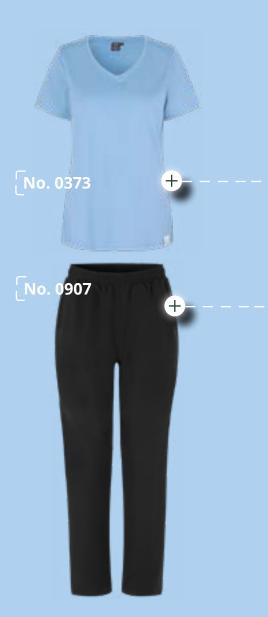

#### PRO WEAR CARE T-SHIRT | V-NECK

- EU Ecolabel certified T-shirt with V-neck
- Responsibly produced cottor
- Recycled polyester

Find it on page 84

#### STRETCH PANTS | MULTIFUNCTIONAL | UNISEX

- Comfortable stretch pants
- Elastic waistband
- Leg length adjustable up to below the knee
- Find it on page 206

The clothes m

The clothes make a difference in my work performance