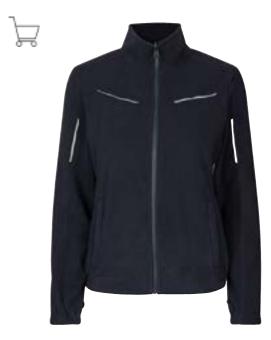

#### GEYSER LONG-SLEEVED T-SHIRT

- Seamless design, comfortable fit
- Moisture transmitting and quick-drying
- Optimum breathability
- T-shirt of recycled polyester

Find it on page 40