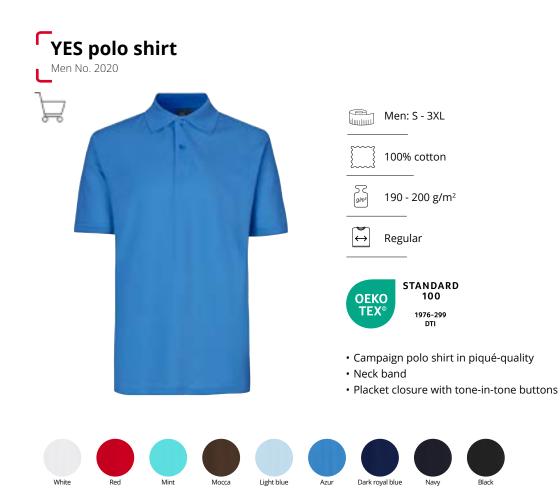

#### **No. 0527** Stretch polo with focus on mobility a

#### Γ Polo shirt | stretch Men No. 0525 | Women No. 0527 Men: XS - 6XL\* ð Women: XS - 6XL\* 95% cotton / 5% elastane\* 5 C g/m² 210 - 220 g/m<sup>2</sup> $\overleftrightarrow$ Regular STANDARD 100 OEKO TEX® 1976-299 DTI Classic polo shirt in piqué-quality with stretch • Neck band and half-moon at neck • Placket with tone-in-tone buttons • Minimum shrinkage \*Men: 5XL and 6XL only in white, navy and black \*Women: 4XL, 5XL and 6XL only in white and black \*Grey melange: 85% cotton / 10% viscose / 5% elastane Grey melange Charcoal Cerise Red Bordeaux Orange Lime Mint White Green Olive Mocca Purple Light blue Turquoise Azure Royal blue Navy Black