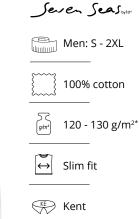

#### SEVEN SEAS Fine Twill | modern ſ

Men No. SS8 | Women No. SS720

Black

### SEVEN SEAS Fine Twill | modern | s/s

Men No. SS254 | Women No. S721

Black

Light blue

White

| ريغر | en  | <b>Seas</b> <sub>500</sub> |
|------|-----|----------------------------|
|      | Mer | i: S - 5XL                 |