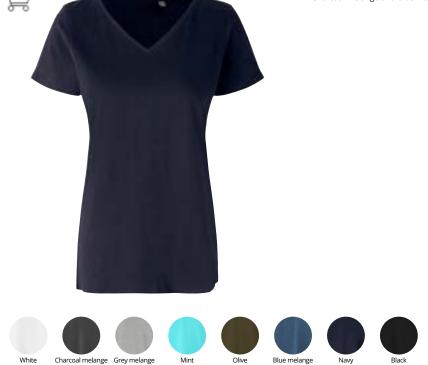

## Stretch T-shirt | ¾ sleeved | women

1976-299 DTI

- T-shirt in comfortable cotton quality with stretch
- ¾ sleeves and O-neck
- Narrow ribbed neck and armholes

\*Grey melange: 75% cotton / 20% viscose / 5% elastane