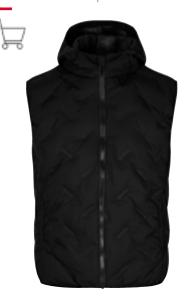

#### GEYSER LONG-SLEEVED T-SHIRT

- Seamless design, comfortable fit
- Moisture transmitting and quick-drying
- Optimum breathability
- T-shirt of recycled polyester

Find it on page 40

#### **GEYSER ACTIVE PANTS**

- Stretch fabric that does not crease
- Inside drawstring
- Zippered front pockets, yoke back
- Slim legs

Find it on page 211

I love helping the residents lead more active lives

### GEYSER T-shirt | seamless Men No. G21020 | Women No. G11020

Men: XS - 3XL Women: XS - 3XL

(g/m<sup>2</sup>) 155 g/m<sup>2</sup>

- Seamless design, comfortable fit
- Moisture transmitting and quick-drying
- Optimum breathability
- Recycled polyester

### GEYSER long-sleeved T-shirt | seamless

Men No. G21021 | Women No. G11021

Men: XS - 3XL Women: XS - 3XL

- QUICK DRY\*
- Recycled polyester
- Seamless design, comfortable fit
- Moisture transmitting and quick-drying
- Optimum breathability