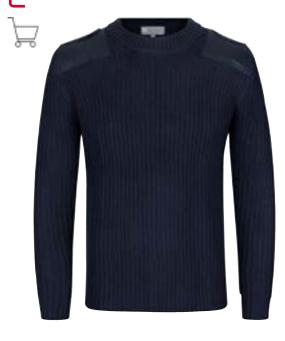

#### Γ

Men No. 0600

STANDARD 100 1976-299 DTI

- Round neck
- Ribbing on collar, sleeves and bottom
- Soft brushed inner fabric

\*5XL and 6XL only in navy and black

XS only in white, grey melange, charcoal, red, green, royal blue, navy and black \*Grey melange and snow melange: 70% cotton / 25% polyester / 5% viscose