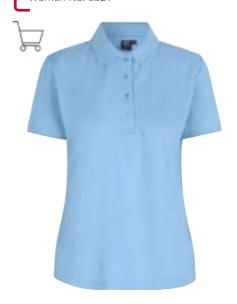

#### Polo shirt classic | women Women No. 0521

 Women: S - 3XL

 ∑
 50% cotton / 50% polyester

 ∑
 180 g/m²

 ∑
 Regular

 ✓
 STANDARD

 100
 1976-299

 DTI
 • Classic polo shirt

 • Piqué-quality
 • Rib details on collar and sleeves