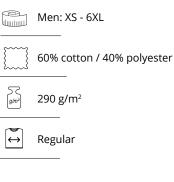

#### No. 0600

Classic soft and spacious sweatshirt with double stitching and ribbing for superior quality.

#### Γ

Men No. 0600

STANDARD 100 1976-299 DTI

- Round neck
- Ribbing on collar, sleeves and bottom
- Soft brushed inner fabric

\*5XL and 6XL only in navy and black

XS only in white, grey melange, charcoal, red, green, royal blue, navy and black \*Grey melange and snow melange: 70% cotton / 25% polyester / 5% viscose