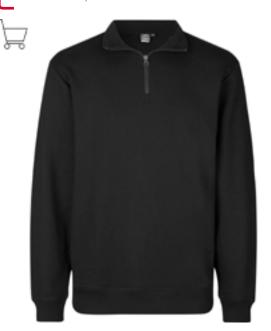

### Sweatshirt | business

Men No. 0613

\*Grey melange: 75% cotton / 15% polyester / 10% viscose