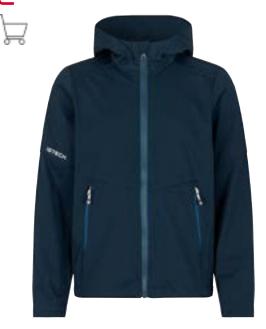

rent way than adults





## CORE zip hoodie | children







- Hoodie for children with kangaroo pocket
- Full-length YKK zipper on front
- Soft brushed inner fabric

\*Grey melange: 70% cotton / 25% polyester / 5% viscose



# CORE hoodie | children Child No. 40636

Child: 4/6 - 8/10 - 12/14



60% cotton / 40% polyester\*





- OEKO TEX° STANDARD 100 KIDS 1976-299 DTI
- Hoodie for children with kangaroo pocket
- Ribbing at sleeve edge and hem
- Soft brushed inner fabric

\*Grey melange: 70% cotton / 25% polyester / 5% viscose



### CORE sweatshirt | children









- O-neck sweatshirt for children
- Ribbing at neck, sleeve edges and hem
- Soft brushed inner fabric

\*Grey melange: 70% cotton / 25% polyester / 5% viscose



### Soft shell jacket | light | children

Child No. 40836



|                                                                                                                                   | Child: 4/6 - 8/10                  |  |  |  |  |
|-----------------------------------------------------------------------------------------------------------------------------------|------------------------------------|--|--|--|--|
|                                                                                                                                   | 100% polyester                     |  |  |  |  |
| g/m²                                                                                                                              | 185 g/m <sup>2</sup>               |  |  |  |  |
| $\leftrightarrow$