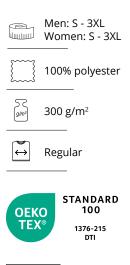

igan in comfortable stretch material
- YKK zips in the front and side pockets
- Bottom and sleeves are lined with elastic bands
- Women: With hood







### Zip-n-Mix microfleece | reflective





1376-215 DTI

ZIP N MIX

- Soft, close-knitted microfleece cardigan
- Reflector strips on the front, back and sleeves
- Elastic at the wrists and bottom
- Can be zipped in 0712/0713





# Pile fleece jacket Men No. 0828 | Women No. 0829









1376-215 DTI

- Soft teddy fleece jacket with hood
- Zip pockets
- Contrasting colour on the inside and zip
- Black: Without contrast



### Fleece jacket | quilted Men No. 0826 | Women No. 0827







- Quilted fleece jacket, partially lined
- Zippered side pockets
- Inside side drawstring





# Cardigan | knit fleece Men No. 0850 | Women No. 0851





- Knit fleece cardigan with contrasting patches
- Two-way full-length zipper
- Adjustable cord at the bottom







### ٢ GEYSER stretch hoodie

Men No. G21080 | Women No. G11080



| 55                                           | <b>GEYSER</b>                  |          |  |
|----------------------------------------------|--------------------------------|----------|--|
|                                              | Men: S - 4XL<br>Women: S - 4XL |          |  |
|                                              | 80% polyester / 20%            | elastane |  |
| g/m²                                         | 260 - 280 g/m <sup>2</sup>     |          |  |
| €                                            | Fitted                         |          |  |
| OEK<br>TEX