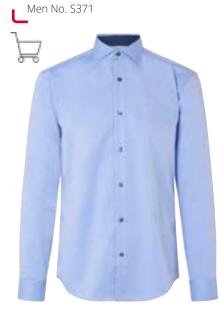

### SEVEN SEAS Fine Twill | modern | s/s

Men No. SS254 | Women No. S721

Black

Light blue

White

| ريغر | en  | <b>Seas</b> <sub>500</sub> |
|------|-----|----------------------------|
|      | Mer | i: S - 5XL                 |

Women: XS - 4XL

100% cotton

ر الأوراني 120 - 130 g/m<sup>2\*</sup>

CA Women: Regular

NON IRON

- Fine Twill
- Comfortable fit
- Short-sleeved

\*Black: 130 - 140 g/m<sup>2</sup>