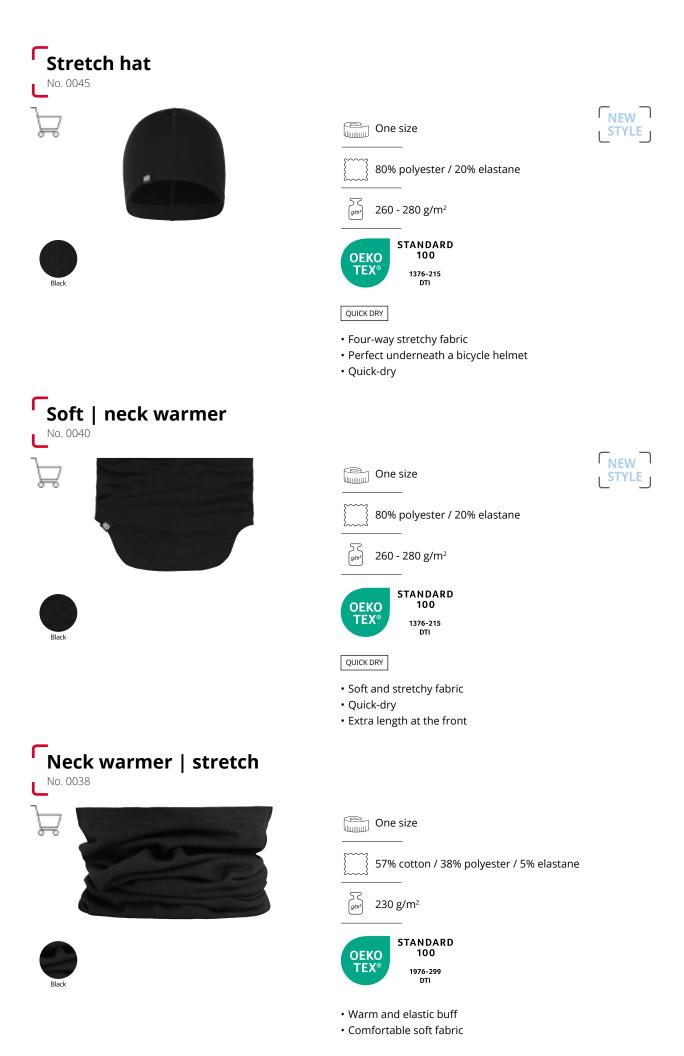

#### Γ Polo shirt | stretch Men No. 0525 | Women No. 0527 Men: XS - 6XL\* ð Women: XS - 6XL\* 95% cotton / 5% elastane\* 5 C g/m² 210 - 220 g/m<sup>2</sup> $\overleftrightarrow$ Regular STANDARD 100 OEKO TEX® 1976-299 DTI Classic polo shirt in piqué-quality with stretch • Neck band and half-moon at neck • Placket with tone-in-tone buttons • Minimum shrinkage \*Men: 5XL and 6XL only in white, navy and black \*Women: 4XL, 5XL and 6XL only in white and black \*Grey melange: 85% cotton / 10% viscose / 5% elastane Grey melange Charcoal Cerise Red Bordeaux Orange Lime Mint White Green Olive Mocca Purple Light blue Turquoise Azure Royal blue Navy Black

# Long-sleeved polo shirt | stretch Men No. 0544 | Women No. 0545

STANDARD 100 OEKO TEX® 1976-299 DTI

- Timeless polo shirt in stretch piqué knit
- Long sleeves with elastic rib finish
- Inside with half-moon neck yoke, taped neck