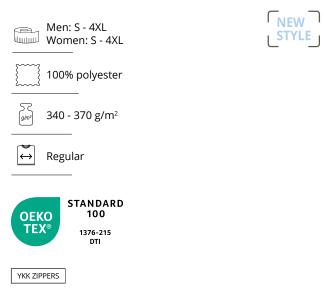

#### YKK ZIPPERS

- Soft fleece inner fabric
- Cord, zipper and inside in contrast colour
- Two side pockets with zippers
- Lining: 100% polyester

- Zipper at neck
- Neck band, half-moon at neck and ribbing