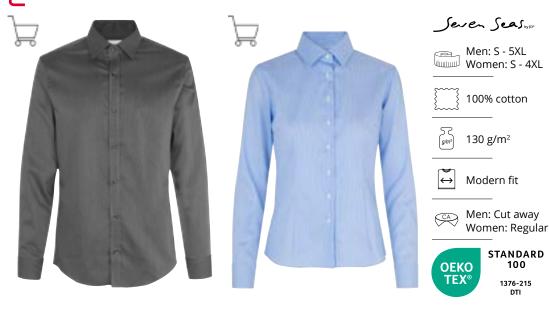

#### SEVEN SEAS Oxford | slim

- Casual Oxford shirt
- Adjustable cuffs

#### SEVEN SEAS Oxford | modern

Men No. S60 | Women No. S62

• Ladies: Darts for optimal fit

White

Light blue

Seven Seas by 100

Passion for shirts