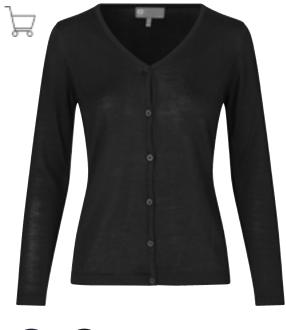

#### SEVEN SEAS THE CARDIGAN

- Knit cardigan with high collar

SEVEN SEAS OXFORD | MODERN | WOMEN

Loves talking with

#### SEVEN SEAS The cardigan Men No. S660 | Women No. S661 Seven Seas Men: S - 3XL Women: S - 3XL 50% acrylic / 50% wool $\int \int g/m^2$ 240 - 280 g/m<sup>2</sup> Fitted $\leftrightarrow$ STANDARD 100 ΟΕΚΟ TEX 1376-215 DTI • Knit cardigan with zipper and high collar Soft merino wool Machine wash on wool programme • Easy to shape after washing Light grey melange Black **SEVEN SEAS The knit** Men No. S650 | Women No. S640 Seven Seas Men: S - 3XL Women: S - 3XL 50% acrylic / 50% wool 5 C g/m² 240 - 280 g/m<sup>2</sup> $\leftrightarrow$ Fitted STANDARD 100 ΟΕΚΟ