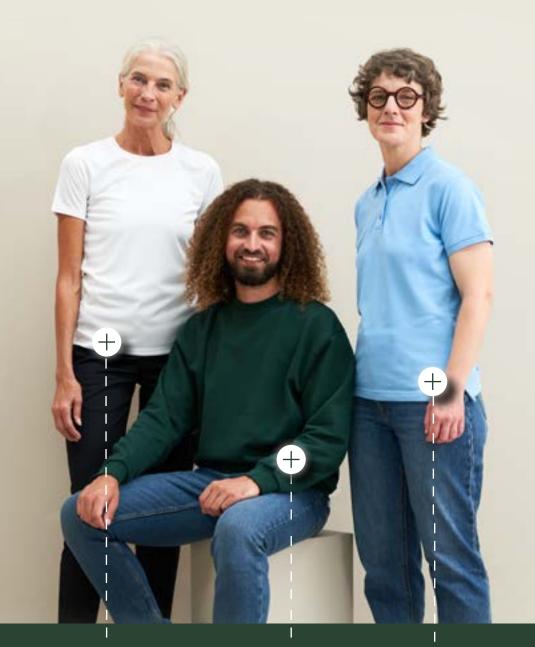

## 1000 DIFFERENT JOBS - ONE COMMON GOAL

Regardless of your job title or duties, the goal is often the same. It's about doing high-quality work and making a difference. Attention to detail and passion for the work you do. Seeing quality as more than just duty, but rather as the driving force behind everything you do.

Making a difference for other people