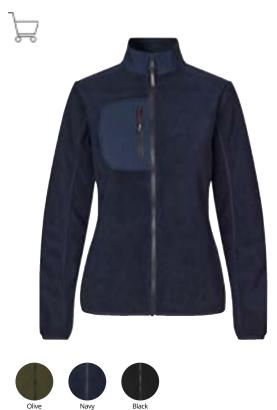

### Soft hoodie | kangaroo pocket | unisex

- Soft brushed interior
- Kangaroo pocket

\*Grey melange: 70% cotton / 25% polyester / 5% viscose