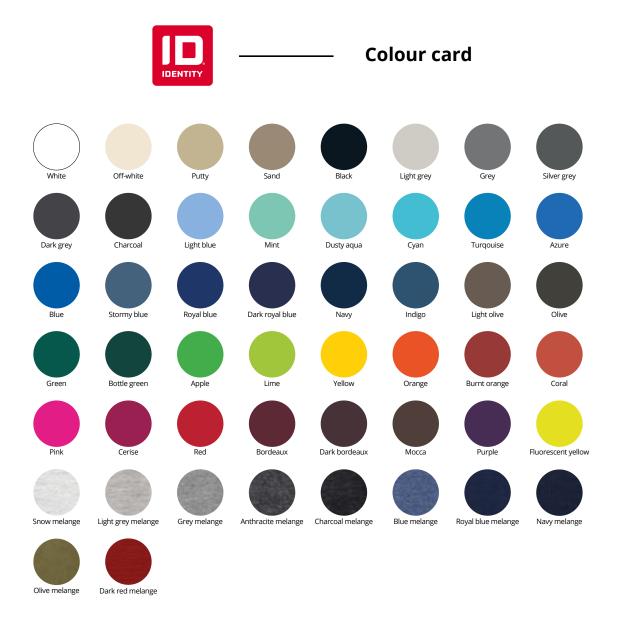

#### Men No. 0510 100 Men: S - 6XL\* 100% cotton\* 5 g/m² 175 g/m<sup>2</sup> $\leftrightarrow$ Regular STANDARD 100 OEKO TEX® 1976-299 DTI • O-neck T-shirt • Four-layer ribbing in neck • Retains its shape wash after wash \*5XL and 6XL only in white, royal blue, navy and black \*Snow melange: 98% cotton / 2% viscose Grey melange: 90% cotton / 10% viscose Anthracite melange: 60% cotton / 40% polyester Anthracite melange White Putty Sand Snow melange Grey melange Charcoal Pink Red Bordeaux Orange Royal blue Mint Olive Purple Mocca Light blue Yellow Apple Lime Green Turquoise