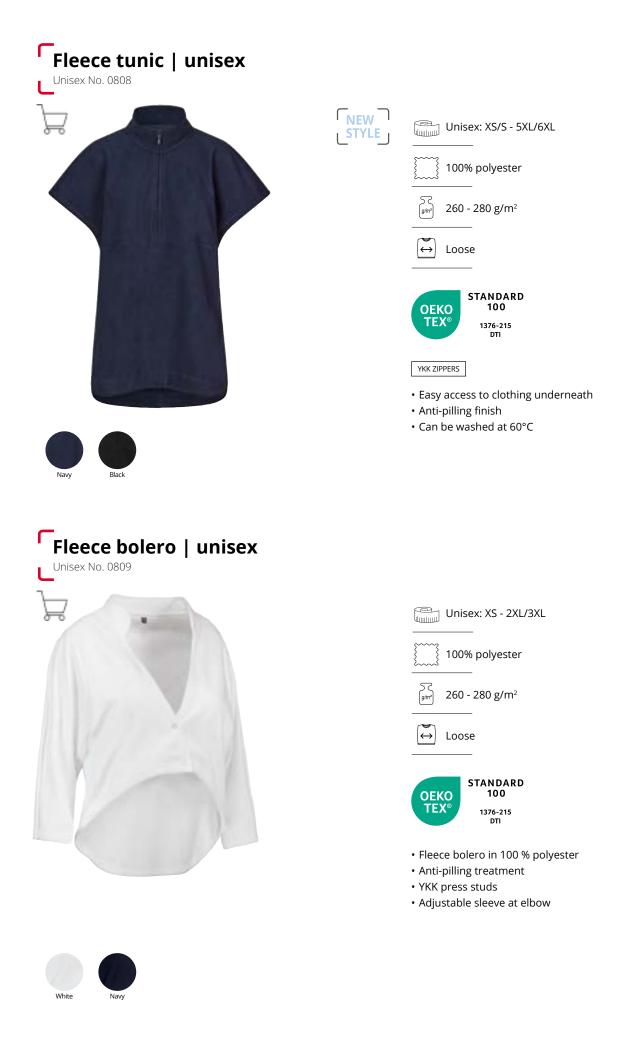

## Sweat cardigan | bonded

Men No. 0630

#### YKK ZIPPERS

- Soft fleece inner fabric
- Cord, zipper and inside in contrast colour
- Two side pockets with zippers
- Lining: 100% polyester

- Zipper at neck
- Neck band, half-moon at neck and ribbing

<sup>\*</sup>Grey melange: 75% cotton / 15% polyester / 10% viscose