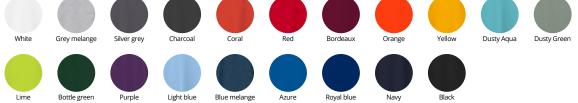

#### Men No. 0510 100 Men: S - 6XL\* 100% cotton\* 5 g/m² 175 g/m<sup>2</sup> $\leftrightarrow$ Regular STANDARD 100 OEKO TEX® 1976-299 DTI • O-neck T-shirt • Four-layer ribbing in neck • Retains its shape wash after wash \*5XL and 6XL only in white, royal blue, navy and black \*Snow melange: 98% cotton / 2% viscose Grey melange: 90% cotton / 10% viscose Anthracite melange: 60% cotton / 40% polyester Anthracite melange White Putty Sand Snow melange Grey melange Charcoal Pink Red Bordeaux Orange Royal blue Mint Olive Purple Mocca Light blue Yellow Apple Lime Green Turquoise