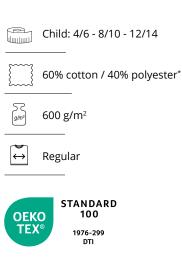

#### Men No. 0510 100 Men: S - 6XL\* 100% cotton\* 5 g/m² 175 g/m<sup>2</sup> $\leftrightarrow$ Regular STANDARD 100 OEKO TEX® 1976-299 DTI • O-neck T-shirt • Four-layer ribbing in neck • Retains its shape wash after wash \*5XL and 6XL only in white, royal blue, navy and black \*Snow melange: 98% cotton / 2% viscose Grey melange: 90% cotton / 10% viscose Anthracite melange: 60% cotton / 40% polyester Anthracite melange White Putty Sand Snow melange Grey melange Charcoal Pink Red Bordeaux Orange Royal blue Mint Olive Purple Mocca Light blue Yellow Apple Lime Green Turquoise