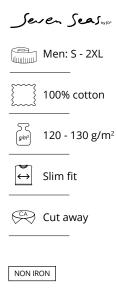

### SEVEN SEAS Fine Twill | modern | s/s

Men No. SS254 | Women No. S721

Black

Light blue

White

| ريغر | en  | <b>Seas</b> <sub>500</sub> |
|------|-----|----------------------------|
|      | Mer | i: S - 5XL                 |

Women: XS - 4XL

100% cotton

ر الأوراني 120 - 130 g/m<sup>2\*</sup>

CA Women: Regular

NON IRON

- Fine Twill
- Comfortable fit
- Short-sleeved

\*Black: 130 - 140 g/m<sup>2</sup>