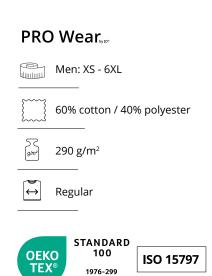

### **PRO Wear T-shirt** Men No. 0300 PRO Wear Men: XS - 7XL\* 60% cotton / 40% polyester 5 C [g/m²] 210 - 220 g/m<sup>2</sup> $\leftrightarrow$ Regular STANDARD 100 HACCP/ DIN10524 OEKO TEX® ISO 15797 1976-299 DTI • Extra durable T-shirt • Neck and shoulder bands • Half-moon at neck \*7XL only in white and navy XS only in white, grey melange, silver grey, charcoal, coral, red, dusty aqua, dusty green, light blue, royal blue, navy and black

**PRO Wear** Wear by ID<sup>®</sup> products have been pre-shrunk at very high temperatures, both before and after dyeing, for extra stability and long life

88