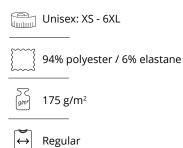

#### STRETCH PANTS | MULTIFUNCTIONAL | UNISEX

- Comfortable stretch pants
- Elastic waistband
- Leg length adjustable up to below the knee
- Find it on page 206

The clothes m

The clothes make a difference in my work performance