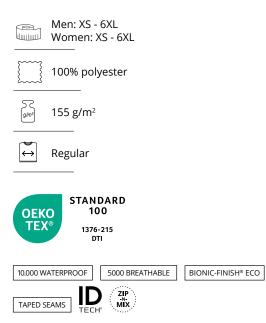

st and maintaining safety."

### OUTERWEAR



**No. 0854** 

[ No. 0902

### **MORTEN RECOMMENDS**

"The clothes and equipment Morten wears as an aircraft cleaner must be flexible, warm and comfortable. Morten cleans the planes both day and night - in all kinds of weather."

### CORE SOFTSHELL JACKET

- Three-layer ID-Tech<sup>®</sup> soft shell-quality
- Durable and stretchable quality
- Two large side pockets
- Find it on page 174

### **HYBRID STRETCH PANTS**

- Lightweight, stretch all-round trousers
- Jeans pockets, thigh pocket, knee incision
- Canvas reinforcement
- YKK zips on front and back pocket
- Find it on page 202

## 

From a young age, I've always been an aviation geek with an interest in aircraft and mechanics



### Zip-n-Mix shell Jacket Men No. 0712 | Women No. 0713





• Functional jacket in ID-Tech® fabric quality

• Reflector at the front, back, sleeves and hood



Black





### Zip-n-Mix jacket | hybrid Men No. 0780 | Women No. 0781 Γ







STANDARD 100 1376-215 DTI

ZIP N MIX

- Comfortable hybrid jacket
- Reflector strips on the front, back and sleeves
- Padding at the front, back and part of the sleeves

# Thermal jacket | all-round





- Smart thermal jacket with press studs
- Elastic rib collar and rib detail on the sleeve
- Attached pockets and internal pockets
- The jacket is washable at 60°C







# CORE thermal jacket Men No. 0886 | Women No. 0887



Men: S - 3XL Women: S - 3XL 100% polyester 210 g/m<sup>2</sup> Fitted STANDARD 100 2276-371 DTI

- Stylish, welded quilt design
- · Soft collar and sleeves with ribbing
- Lightweight fillin