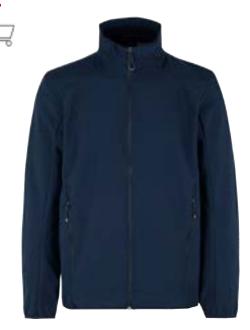

Soft shell vest | functional Men No. 0824 | Women No. 0825 Men: S - 6XL Men: S - 6XL Women: S - 3XL 100% polyester 290 g/m<sup>2</sup> g/m $\leftrightarrow$ Regular STANDARD 100 **OEKO TEX**<sup>®</sup> 1376-215 DTI 4000 BREATHABLE WINDPROOF WATER REPELLENT MEMBRANE 3-LAYERS ID TECH YKK ZIPPERS • Three-layer ID-Tech<sup>®</sup> soft shell-quality • Durable and stretchable quality • Two large side pockets Black Thermal vest | classic Men No. 0900 Men: S - 4XL 65% polyester / 35% cotton g/m² 510 g/m<sup>2</sup> Regular $\leftrightarrow$ STANDARD 100 **OEKO** ΤΕΧ 1376-215 DTI WATER REPELLENT WINDPROOF • Durable fabric with warm lining • Exclusive metal zippers • Two side pockets, two inner pockets • Lining / fill: 100% polyester





### CORE soft shell jacket Men No. 0854 | Women No. 0856





- Three-layer ID-Tech® soft shell-quality
- Durable and stretchable quality
- Two large side pockets

 $^{\ast}4\text{XL},$  5XL and 6XL only in navy and black



### Padded jacket | stretch Men No. 0896 | Women No. 0897 Men: S - 6XL\* Men: S - 6XL\* Women: S - 3XL 100% polyamide 5 C g/m² 185 g/m<sup>2</sup> $\leftrightarrow$ Regular STANDARD 100 OEKO TEX® 1376-215 DTI YKK ZIPPERS Padded stretch body jacket Stretchable side sections · Side pockets with zippers Padding: 100% polyester \*4XL, 5XL and 6XL only in navy and black Olive Silver grey Navy Black Bodywarmer | stretch Men No. 0892 | Women No. 0893 Men: S - 6XL\* Women: S - 3XL 100% polyamide 5 C g/m² 185 g/m<sup>2</sup> Regular $\leftrightarrow$ STANDARD 100 ΟΕΚΟ TEX 1376-215 DTI YKK ZIPPERS Padded stretch body warmer Stretchable