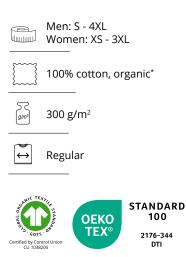

#### No. 0600

Classic soft and spacious sweatshirt with double stitching and ribbing for superior quality.

#### Γ

Men No. 0600

STANDARD 100 1976-299 DTI

- Round neck
- Ribbing on collar, sleeves and bottom
- Soft brushed inner fabric

\*5XL and 6XL only in navy and black

XS only in white, grey melange, charcoal, red, green, royal blue, navy and black \*Grey melange and snow melange: 70% cotton / 25% polyester / 5% viscose