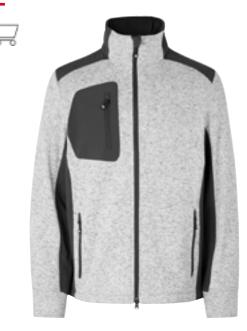

rdigan in comfortable stretch material
- YKK zips in the front and side pockets
- Bottom and sleeves are lined with elastic bands
- Women: With hood







### Zip-n-Mix microfleece | reflective





1376-215 DTI

ZIP N MIX

- Soft, close-knitted microfleece cardigan
- Reflector strips on the front, back and sleeves
- Elastic at the wrists and bottom
- Can be zipped in 0712/0713





# Pile fleece jacket Men No. 0828 | Women No. 0829









1376-215 DTI

- Soft teddy fleece jacket with hood
- Zip pockets
- Contrasting colour on the inside and zip
- Black: Without contrast



### Fleece jacket | quilted Men No. 0826 | Women No. 0827







- Quilted fleece jacket, partially lined
- Zippered side pockets
- Inside side drawstring





# Cardigan | knit fleece Men No. 0850 | Women No. 0851





- Knit fleece cardigan with contrasting patches
- Two-way full-length zipper
- Adjustable cord at the bottom







### ٢ GEYSER stretch hoodie

Men No. G21080 | Women No. G11080



| 55                                           | <b>GEYSER</b>                  |          |  |
|----------------------------------------------|--------------------------------|----------|--|
|                                              | Men: S - 4XL<br>Women: S - 4XL |          |  |
|                                              | 80% polyester / 20%            | elastane |  |
| g/m²                                         | 260 - 280 g/m <sup>2</sup>     |          |  |
| €                                            | Fitted                         |          |  |
| OEK<br>TEX