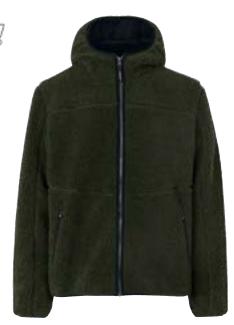

material inside the collar
- Can be washed at 60°C

## Active vest | microfleece Men No. 0811 | Women No. 0812





• Can be washed at 60°C

- Extra long back
- Durable zipper on front and side pockets



### Cardigan | microfleece

Red

Light blue

Navy

Black



White

Grey









### Cardigan | stretch comfort Men No. 0840 | Women No. 0841



- Sporty cardigan in comfortable stretch material
- YKK zips in the front and side pockets
- Bottom and sleeves are lined with elastic bands
- Women: With hood







### Zip-n-Mix microfleece | reflective





1376-215 DTI

ZIP N MIX

- Soft, close-knitted microfleece cardigan
- Reflector strips on the front, back and sleeves
- Elastic at the wrists and bottom
- Can be zipped in 0712/0713





# Pile fleece jacket Men No. 0828 | Women No. 0829









1376-215 DTI

- Soft teddy fleece jacket with hood
- Zip pockets
- Contrasting colour on the inside and zip
- Black: Without contrast



### Fleece jacket | quilted Men No. 0826 | Women No. 0827







- Quilted fleece jacket, partially lined
- Zippered side pockets
- Inside side drawstring





# Cardigan | knit fleece Men No. 0850 | Women No. 0851





- Knit fleece cardigan with contrasting patches
- Two-way full-length zipper
- Adjustable cord at the bottom







### ٢ GEYSER stretch hoodie

Men No. G21080 | Women No. G11080



| 55                                           | <b>GEYSER</b>                  |          |  |
|----------------------------------------------|--------------------------------|----------|--|
|                                              | Men: S - 4XL