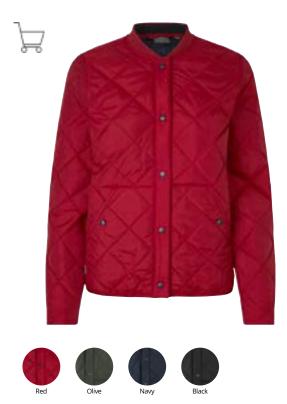

sion
- Canvas reinforcement
- YKK zips on front and back pocket
- Find it on page 202

## 

From a young age, I've always been an aviation geek with an interest in aircraft and mechanics



### Zip-n-Mix shell Jacket Men No. 0712 | Women No. 0713





• Functional jacket in ID-Tech® fabric quality

• Reflector at the front, back, sleeves and hood



Black





### Zip-n-Mix jacket | hybrid Men No. 0780 | Women No. 0781 Γ







STANDARD 100 1376-215 DTI

ZIP N MIX

- Comfortable hybrid jacket
- Reflector strips on the front, back and sleeves
- Padding at the front, back and part of the sleeves

# Thermal jacket | all-round





- Smart thermal jacket with press studs
- Elastic rib collar and rib detail on the sleeve
- Attached pockets and internal pockets
- The jacket is washable at 60°C







# CORE thermal jacket Men No. 0886 | Women No. 0887



Men: S - 3XL Women: S - 3XL 100% polyester 210 g/m<sup>2</sup> Fitted STANDARD 100 2276-371 DTI

- Stylish, welded quilt design
- · Soft collar and sleeves with ribbing
- Lightweight filling of recycled polyester



### ٢ **CORE thermal vest** Men No. 0888 | Women No. 0889





|                                                 | Men: S - 3XL<br>Women: S - 3XL |  |
|-------------------------------------------------|--------------------------------|--|
|                                                 | 100% polyester                 |  |
| g/m²                                            | 210 g/m <sup>2</sup>           |  |
| $\leftrightarrow$                               | Fitted                         |  |
| OEKO<br>TEX® STAND