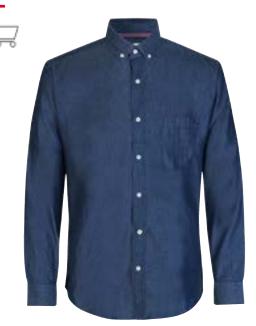

# SEVEN SEAS Soft Denim | modern Men No. SS500 | Women No. SS770

| Seven Seas    |                                |  |  |  |
|---------------|--------------------------------|--|--|--|
|               | Men: S - 5XL<br>Women: S - 4XL |  |  |  |
|               | 100% cotton                    |  |  |  |
| g/m²          | 140-150 g/m <sup>2</sup>       |  |  |  |
| $\Rightarrow$ | Modern fit                     |  |  |  |
| BD            | Button-down                    |  |  |  |

Long-sleeved shirt

- Lightweight denim with soft handfeel
- Men: With chest pocket

Seven Seas

III WIN

Passion for shirts

WE HOPE YOU ENJOY WEARING IT AS MUCH AS WE DID MAKING IT

0