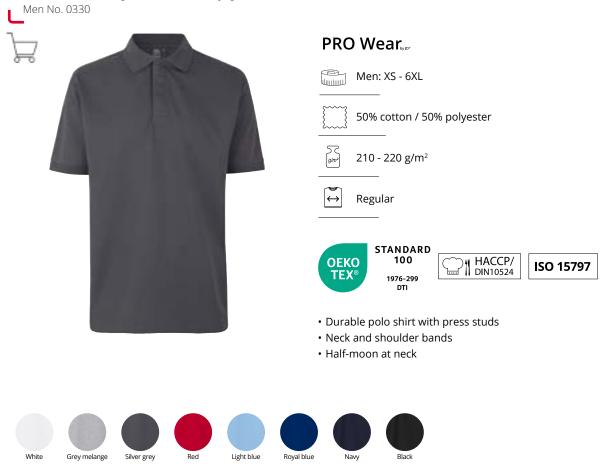

## PRO Wear polo shirt | press studs

**PRO Wear** June All PRO Wear by ID<sup>®</sup> products have been pre-shrunk at very high temperatures, both before and after dyeing, for extra stability and long life

#### PRO Wear.

- Extra durable and classic polo shirt
- Neck and shoulder bands, half-moon at neck

\*2XS only in white, silver grey, light blue, navy and black