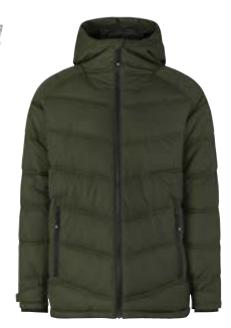

ight, quilted and windproof fabric
- Soft, four-way stretch
- Insulation made from PET bottles

# GEYSER quilted jacket Men No. G21030 | Women No. G11030



| <b>SET SER</b>                 |
|--------------------------------|
| Men: S - 3XL<br>Women: S - 3XL |
| 100% polyester                 |
| <u>لا م</u> 410 g/m²           |
| ↔ Fitted                       |
| WINDPROOF WATER REPELLENT      |

- · Welded quilted pattern, soft padding
- Adjustable hood
- The filling is made of recycled polyester



# GEYSER quilted vest Men No. G21031 | Women No. G11031









 $\leftrightarrow$ Fitted

#### WINDPROOF WATER REPELLENT

- Welded quilted pattern, soft padding
- Adjustable hood
- The filling is made of recycled polyester



Z



# GEYSER winter jacket Men No. G21070 | Women No. G11070













• Stylish winter jacket • THERMOLITE®T-DOWN filling

## SEVEN SEAS The car coat

Men No. S900 | Women No. S910

# Å







| Ser | en Seasbylle                   |
|-----|--------------------------------|
|     | Men: S - 4XL<br>Women: S - 3XL |









BIONIC-FINISH® ECO WATER REPELLENT

- The coat is dirt and water repellent
- Light recycled polyester fill
- Men: Cuff straps on the sleeves

WE HOPE YOU ENJOY WEARING IT AS MUCH AS WE DID MAKING IT

0

3

Seven Seas

# WHEN LIGHTING DESIGN REACHES A HIGHER LEVEL

# TIM, AGE 34 LIGHTING DESIGNER

"I enjoy working in the creative sphere -I love music and have played for many years myself. I also have a great passion for lighting design and creating lighting effects for different artists at their concerts."

# TROUSERS





## TI