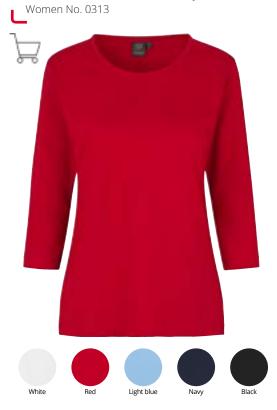

## Stretch T-shirt | ¾ sleeved | women

1976-299 DTI

- T-shirt in comfortable cotton quality with stretch
- ¾ sleeves and O-neck
- Narrow ribbed neck and armholes

\*Grey melange: 75% cotton / 20% viscose / 5% elastane