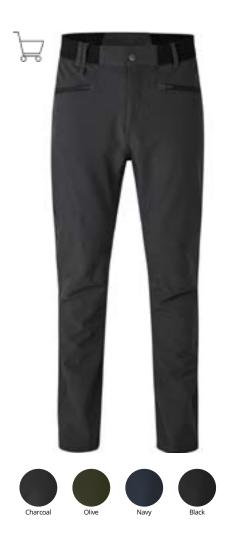

#### **GEYSER ACTIVE PANTS**

- Stretch fabric that does not crease
- Inside drawstring
- Zippered front pockets, yoke back
- Slim legs

Find it on page 211

I love helping the residents lead more active lives

#### **GEYSER SPORTY TRAINING PANTS**

- Casual training trousers
- YKK zip at pockets and opening at legs
- Reflective print on the ba
- Slim fit
- Find it on page 212