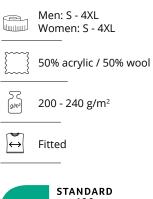

#### SEVEN SEAS The cardigan Men No. S660 | Women No. S661 Seven Seas Men: S - 3XL Women: S - 3XL 50% acrylic / 50% wool $\int \int g/m^2$ 240 - 280 g/m<sup>2</sup> Fitted $\leftrightarrow$ STANDARD 100 ΟΕΚΟ TEX 1376-215 DTI • Knit cardigan with zipper and high collar Soft merino wool Machine wash on wool programme • Easy to shape after washing Light grey melange Black **SEVEN SEAS The knit** Men No. S650 | Women No. S640 Seven Seas Men: S - 3XL Women: S - 3XL 50% acrylic / 50% wool 5 C g/m² 240 - 280 g/m<sup>2</sup> $\leftrightarrow$ Fitted STANDARD 100 ΟΕΚΟ