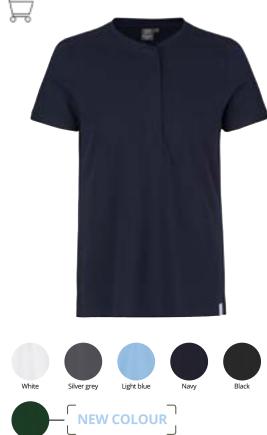

ople we collaborate with. This is also why we developed the PRO Wear CARE line of textile products with certified EU-Ecolabel. The products have focus on the environment, social responsibility and creating a sustainable end product with a long lifetime.





Men: XS - 6XL Women: XS - 6XL

60% cotton / 40% polyester, recycled

PRO Wear

[g/m<sup>2</sup>] 310 - 320 g/m<sup>2</sup>





- Durable ¼ zip sweat
- YKK zipper
- Responsibly sourced cotton
- Recycled polyester







A 140

Ner



A STATUT

## PRO Wear CARE polo shirt

Men No. 0374 | Women No. 0375



#### PRO Wear

Men: XS - 6XL Women: XS - 6XL



50% cotton / 50% polyester, recycled

 $\int \int g/m^2$ 210 - 220 g/m<sup>2</sup>

 $\leftrightarrow$ Regular



- Durable polo shirt
- Responsibly produced cotton
- Recycled polyester







We want to make a positive difference to the people we collaborate with. This is also why we developed the PRO Wear CARE line of textile products with certified EU-Ecolabel. The products have focus on the environment, social responsibility and creating a sustainable end product with a long lifetime.

### **PRO Wear T-shirt** Men No. 0300 PRO Wear Men: XS - 7XL\* 60% cotton / 40% polyester 5 C [g/m²] 210 - 220 g/m<sup>2</sup> $\leftrightarrow$ Regular STANDARD 100 HACCP/ DIN10524 OEKO TEX® ISO 15797 1976-299 DTI • Extra durable T-shirt • Neck and shoulder bands • Half-moon at neck \*7XL only in white and navy XS only in white, grey melange, silver grey, charcoal, coral, red, dusty aqua, dusty green, light blue, royal blue, navy and black





**PRO Wear** Wear by ID<sup>®</sup> produc