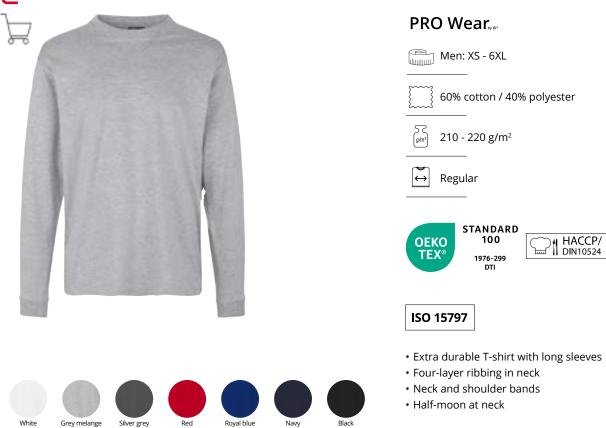

### **PRO Wear T-shirt** Men No. 0300 PRO Wear Men: XS - 7XL\* 60% cotton / 40% polyester 5 C [g/m²] 210 - 220 g/m<sup>2</sup> $\leftrightarrow$ Regular STANDARD 100 HACCP/ DIN10524 OEKO TEX® ISO 15797 1976-299 DTI • Extra durable T-shirt • Neck and shoulder bands • Half-moon at neck \*7XL only in white and navy XS only in white, grey melange, silver grey, charcoal, coral, red, dusty aqua, dusty green, light blue, royal blue, navy and black

**PRO Wear** Wear by ID<sup>®</sup> products have been pre-shrunk at very high temperatures, both before and after dyeing, for extra stability and long life

88