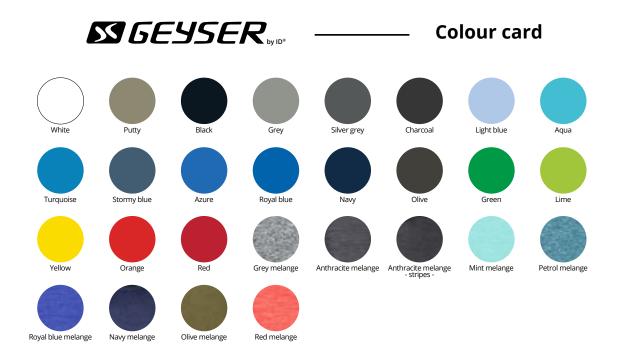

#### GEYSER LONG-SLEEVED T-SHIRT

- Seamless design, comfortable fit
- Moisture transmitting and quick-drying
- Optimum breathability
- T-shirt of recycled polyester

Find it on page 40

#### **GEYSER ACTIVE PANTS**

- Stretch fabric that does not crease
- Inside drawstring
- Zippered front pockets, yoke back
- Slim legs

Find it on page 211

I love helping the residents lead more active lives

### GEYSER T-shirt | seamless Men No. G21020 | Women No. G11020

Men: XS - 3XL Women: XS - 3XL

(g/m<sup>2</sup>) 155 g/m<sup>2</sup>

- Seamless design, comfortable fit
- Moisture transmitting and quick-drying
- Optimum breathability
- Recycled polyester

### GEYSER long-sleeved T-shirt | seamless

Men No. G21021 | Women No. G11021

Men: XS - 3XL Women: XS - 3XL

- QUICK DRY\*
- Recycled polyester
- Seamless design, comfortable fit
- Moisture transmitting and quick-drying
- Optimum breathability

### GEYSER striped T-shirt | seamless

Men No. G21024 | Women No. G11024

# GEYSER poloshirt | functional Men No. G21006 | Women No. G11006

QUICK DRY\*

Black

- Moisture transmitting fabric
- Attractive knitted collar stand
- Short slit in side seams

More than sportswear