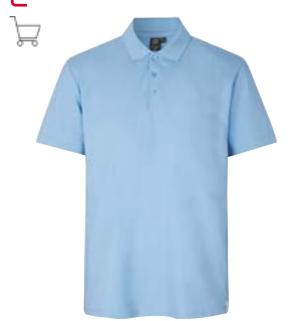

#### Γ Polo shirt | stretch Men No. 0525 | Women No. 0527 Men: XS - 6XL\* ð Women: XS - 6XL\* 95% cotton / 5% elastane\* 5 C g/m² 210 - 220 g/m<sup>2</sup> $\overleftrightarrow$ Regular STANDARD 100 OEKO TEX® 1976-299 DTI Classic polo shirt in piqué-quality with stretch • Neck band and half-moon at neck • Placket with tone-in-tone buttons • Minimum shrinkage \*Men: 5XL and 6XL only in white, navy and black \*Women: 4XL, 5XL and 6XL only in white and black \*Grey melange: 85% cotton / 10% viscose / 5% elastane Grey melange Charcoal Cerise Red Bordeaux Orange Lime Mint White Green Olive Mocca Purple Light blue Turquoise Azure Royal blue Navy Black