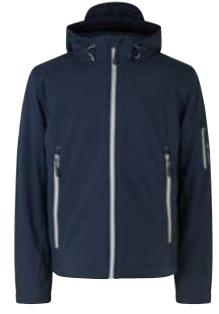

185 g/m<sup>2</sup> Regular $\leftrightarrow$ STANDARD 100 ΟΕΚΟ TEX 1376-215 DTI YKK ZIPPERS Padded stretch body warmer Stretchable side sections • Side pockets with zippers • Padding: 100% polyester \*4XL, 5XL and 6XL only in navy and black Silver grey Orange Olive Blue Navy Black





### Hybrid jacket Men No. 0720 | Women No. 0721 ſ





- Hybrid jacket with light padding
- THERMOLITE®T-DOWN padding
- Stretchy fleece-quality on sleeves and back yoke









WATER REPELLENT YKK ZIPPERS

- Lightweight jacket + bag for storage of jacket
- Jacket for campaigns and events
- Contrasting zipper, edging and cord



# Rain jacket | performance





• Exclusive and modern ID-Tech® rain jacket

• The hood has an inside drawstring







# Soft shell jacket | winter Men No. 0898 | Women No. 0899









| 4000 BREATHABLE   | 1 | WINDPROOF    | WATER REPELLENT |
|-------------------|---|--------------|-----------------|
|                   |   |              |                 |
| MEMBRANE 3-LAYERS |   | ZIPPER WATER |                 |

- Three-layer ID-Tech® soft shell-quality
- Wind and water repellent
- Detachable hood
- Lining: 135 g/m² for torso and 110 g/m² for sleeve

\*4XL only in navy and black

# GEYSER hybrid jacket Men No. G21032 | Women No. G11032









- Lightweight, quilted and windproof fabric
- Soft, four-way stretch
- Insulation made from PET bottles





DEUSER



#### 

# GEYSER hybrid vest Men No. G21033 | Women No. G11033









YKK ZIPPERS

- Lightweight, quilted and windproof fabric
- Soft, four-way stretch
- Insulation made from PET bottles

# GEYSER q