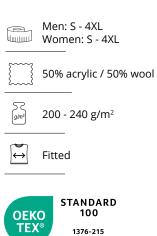

#### SEVEN SEAS The cardigan Men No. S660 | Women No. S661 Seven Seas Men: S - 3XL Women: S - 3XL 50% acrylic / 50% wool $\int \int g/m^2$ 240 - 280 g/m<sup>2</sup> Fitted $\leftrightarrow$ STANDARD 100 ΟΕΚΟ TEX 1376-215 DTI • Knit cardigan with zipper and high collar Soft merino wool Machine wash on wool programme • Easy to shape after washing Light grey melange Black **SEVEN SEAS The knit** Men No. S650 | Women No. S640 Seven Seas Men: S - 3XL Women: S - 3XL 50% acrylic / 50% wool 5 C g/m² 240 - 280 g/m<sup>2</sup> $\leftrightarrow$ Fitted STANDARD 100 ΟΕΚΟ