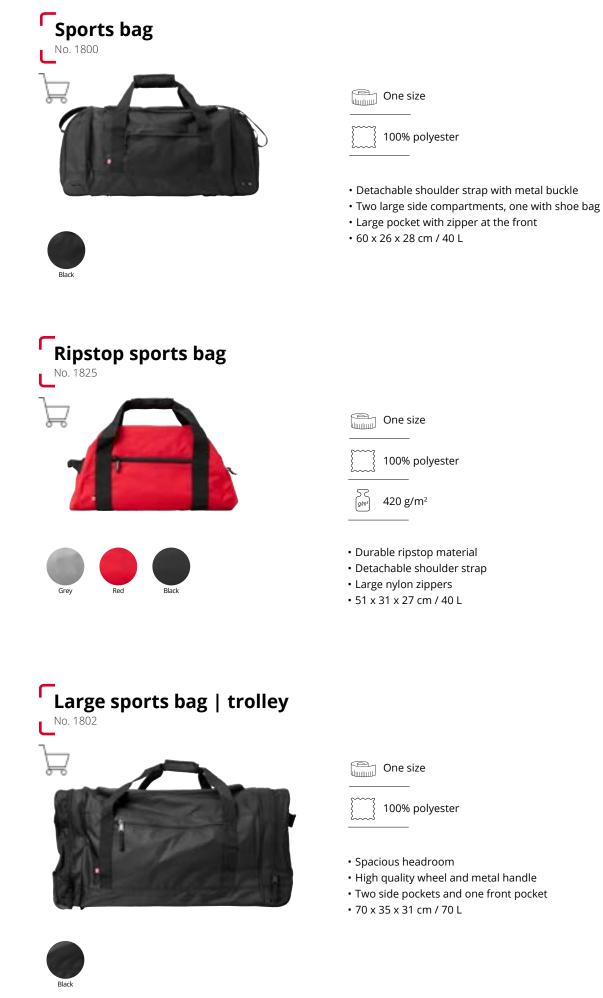

day



### Urban cap No. 050 Consistent of the size 100% cotton 100%

### Classic canvas sunhat

No. 0060







- Classic look
- Protects you from the elements
- Internal sweatband
- Ventilation holes







### GEYSER backpack

No. G60010









### Shopping bag | canvas No. 1821





NEW STYLE One size 100% polyamide BIONIC-FINISH® ECO WATER REPELLENT YKK ZIPPERS

- Sporty backpack
- Water-repellent BIONIC-FINISH® ECO
- Adjustable straps
- 46 x 19 x 16,5 / 15 L







- Backpack in recycled canvas fabric quality
- Roll-top magnetic closure
- Large opening to the main compartment
- 46 x 28 x 9,5 cm / 12 L







- Roomy shopper in recycled canvas fabric quality
- The bag has a zip at the top
- External pocket with zip
- 44 x 30 x 16 cm / 20 L

### NEW STYLE



To per state

Meren a





### Ripstop backpack No. 1805 One size 100% polyester 5 C g/m² 420 g/m<sup>2</sup> • Durable ripstop material • Large main compartment with extra compartment • Two large front compartments • 40 x 28 x 12 cm / 14 L Red Black Computer bag No. 1864 15" 100% polyester • Padded compartment for laptop • Two-pocket compartment in size A4 • Practical compartment for e.g mobile phone or keys • 45 x 35 x 16 cm / 20 L / 15" Backpack No. 1810 One size 100% polyester Large main compartment with extra pocket • Two side pockets, one with zipper • Small pocket at the top • 48 x 29 x 14 cm / 18 L

Black





• Adjustable strap

• Pocket on the front

• 90 x 70 cm













65% polyester / 35% cotton



Serving apron

- Roomy pocket at thigh
- 80 x 110 cm



### \_\_\_\_\_\_ Towel 50x100 No. 0010 . One