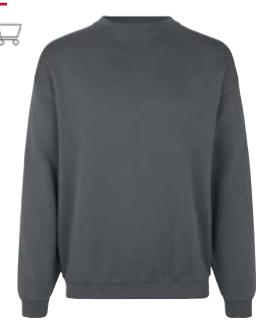

#### No. 0600

Classic soft and spacious sweatshirt with double stitching and ribbing for superior quality.

#### Γ

Men No. 0600

STANDARD 100 1976-299 DTI

- Round neck
- Ribbing on collar, sleeves and bottom
- Soft brushed inner fabric

\*5XL and 6XL only in navy and black

XS only in white, grey melange, charcoal, red, green, royal blue, navy and black \*Grey melange and snow melange: 70% cotton / 25% polyester / 5% viscose