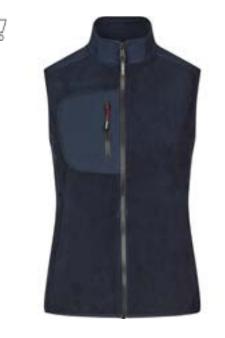

#### YKK ZIPPERS

- Soft fleece inner fabric
- Cord, zipper and inside in contrast colour
- Two side pockets with zippers
- Lining: 100% polyester

- Zipper at neck
- Neck band, half-moon at neck and ribbing