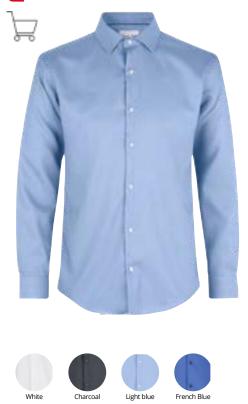

#### SEVEN SEAS Oxford | slim

- Casual Oxford shirt
- Adjustable cuffs

#### SEVEN SEAS Oxford | modern

Men No. S60 | Women No. S62

• Ladies: Darts for optimal fit

White

Light blue

Seven Seas by 100

Passion for shirts

### NEW STYLE

WE HOPE YOU ENJOY WEARING IT AS MUCH AS WE DID MAKING IT

XC

Seven Seas by ID.

Passion for shirts

### NEW STYLE

WE HOPE YOU ENJOY WEARING IT AS MUCH AS WE DID MAKING IT