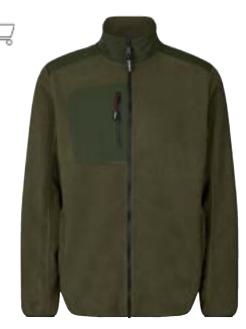

#### CORE HOODIE

- Hooded sweatshirt in strong quality
- High-cut collar, kangaroo pocke
- Soft brushed inner fabric
- Find it on page 72

#### **GEYSER SPORTY TRAINING PANTS**

- Casual training trousers
- YKK zip at pockets and opening at legs
- Reflective print on the ba
- Slim fit
- Find it on page 212