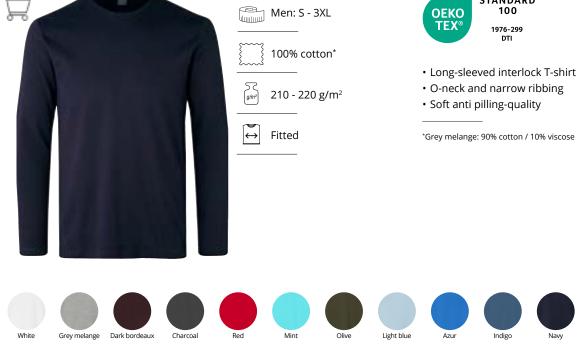

#### Men No. 0510 100 Men: S - 6XL\* 100% cotton\* 5 g/m² 175 g/m<sup>2</sup> $\leftrightarrow$ Regular STANDARD 100 OEKO TEX® 1976-299 DTI • O-neck T-shirt • Four-layer ribbing in neck • Retains its shape wash after wash \*5XL and 6XL only in white, royal blue, navy and black \*Snow melange: 98% cotton / 2% viscose Grey melange: 90% cotton / 10% viscose Anthracite melange: 60% cotton / 40% polyester Anthracite melange White Putty Sand Snow melange Grey melange Charcoal Pink Red Bordeaux Orange Royal blue Mint Olive Purple Mocca Light blue Yellow Apple Lime Green Turquoise

Navy

Indigo

Black

12

## Stretch T-shirt | ¾ sleeved | women

1976-299 DTI

- T-shirt in comfortable cotton quality with stretch
- ¾ sleeves and O-neck
- Narrow ribbed neck and armholes

\*Grey melange: 75% cotton / 20% viscose / 5% elastane

## Tanktop | stretch

Men No. 05

- Tank top in a comfortable cotton fabric quality
- Stretchy for the best comfort and fit

\*Grey melange: 75% cotton / 20% viscose / 5% elastane

### Tank top | stretch | women

Women No. 0599

 Women: XS - 3XL

 \_\_\_\_\_\_

 95% cotton / 5% elastane\*

OEKO TEX° STANDARD 100 1976-299 DTI

- Tank top in a comfortable cotton fabric quality
- Stretchy for the best comfort and fit

\*Grey melange: 75% cotton / 20% viscose / 5% elastane

### T-shirt Lyocell

Men No. 0528 | Women No. 0529

- Soft lyocell O-neck T-shirt
- Recycled polyester
- Naturally quick drying function
- Textured honeycomb pattern

TENCEL<sup>™</sup> is a trademark of Lenzing AG. TENCEL<sup>™</sup> Lyocell is made of natural raw material wood sourced from sustainable forestry in an environmentally-friendly closed-loop system in which water and chemicals from production are reused.

TENCEL<sup>™</sup> Lyocell provides breathability, softness and is quick-drying and naturally reduces bacterial growth.

Certified by Control Union CU 195205

The Global Organic Textile Standard is recognized as the world's leading standard for organic textiles. At ID<sup>®</sup>, we have decided to pursue the standard's highest grade - GOTS - organic label grade, which requires that a textile product must contain min. 95 % certified organic fibres.

| Men No.         Image: Control of the second secon | 0514 | nirt   V-ne | eck                                  | Black | Men: S - 2XL<br>Men: S - 2XL<br>Men: S - 2XL<br>Men: S - 2XL<br>Men: S - 2XL<br>Note: Standard<br>Men: S - 2XL<br>Note: S - 2XL<br>Note: S - 2XL<br>S - 28<br>Men: S - 2XL<br>Men: S - 2XL<br>S - 28<br>Men: S - 2XL<br>Men: S - 2XL<br>S - 28<br>Men: S - 2XL<br>Men: S - 2XL<br>S - 28<br>Men: S - |
|-----------------------------------------------------------------------------------------------------------------------------------------------------------------------------------------------------------------------------------------------------------------------------------------------------------------------------------------------------------------------------------------------------------------------------------------------------------------------------------------------------------------------------------------------------------------------------------------------------------------------------------------------------------------------------------------------------------------------------------------------------------------------------------------------------------------------------------------------------------------------------------------------------------------------------------------------------------------------------------------------------------------------------------------------------------------------------------------------------------------------------------------------------------------------------------------------------------------------------------------------------------------------------------------------------------------------------------------------------------------------------------------------------------------------------------------------------------------------------------------------------------------------------------------------------------------------------------------------------------------------------------------------------------------------------------------------------------------------------------------------------------------------------------------------------------------------------------------------------------------------------------------------------------------------------------------------------------------------------------------------------------------------------------------------------------------------|------|-------------|--------------------------------------|-------|-----------------------------------------------------------------------------------------------------------------------------------------------------------------------------------------------------------------------------------------------------------------------------------------------------------------------------------------------------------------------------------------------------------------------------------------------------------------------------------------------------------------------------------------------------------------------------------------------------------------------------------------------------------------------------------------------------------------------------------------------------------------------------------------------------------------------------------------------------------------------------------------------------------------------------------------------------------------------------------------------------------------------------------------------------------------------------------------------------------------------------------------------------------------------------------------------------------------------------------------------------------------------------------------------------------------------------------------------------------------------------------------------------------------------------------------------------------------------------------------------------------------------------------------------------------------------------------------------------------------------------------------------------------------------------------------------------------------------------------------------------------------------------------------------------------------------------------------------------------------------------------------------------------------------------------------------------------------------------------------------------------------------------------------------------------------------------------------------------------------------------------------------------------------------------------------------------------------------------------------------------------------------------------------------------------------------------------------------------------------------------------------------------------------------------------------------------------|
| Men No.         Image: Control of the second secon |      |             | t<br>V<br>V<br>V<br>V<br>V<br>V<br>V | Black | Men: S - 3XL<br>100% cotton<br>ministry 175 g/m <sup>2</sup><br>ministry 75 g/m <sup>2</sup><br>ministry 75 g/m <sup>2</sup><br>ministry 75 g/m <sup>2</sup><br>Men: S - 3XL<br>100% cotton<br>175 g/m <sup>2</sup><br>STANDARD<br>100<br>1976-299<br>DT<br>0 O-neck T-shirt<br>• Narrow neck<br>• Neck band                                                                                                                                                                                                                                                                                                                                                                                                                                                                                                                                                                                                                                                                                                                                                                                                                                                                                                                                                                                                                                                                                                                                                                                                                                                                                                                                                                                                                                                                                                                                                                                                                                                                                                                                                                                                                                                                                                                                                                                                                                                                                                                                              |

## T-TIME<sup>®</sup> T-shirt | chest pocket

Men: S - 3XL 65% polyester / 35% cotton 5 C g/m² 190 - 200 g/m<sup>2</sup>  $\leftrightarrow$ Regular STANDARD 100 OEKO TEX® 1976-299 DTI

- Extra durable T-shirt with chest pocket
- Four-layer ribbing at neck
- Neck band
- Retains its shape wash after wash

## T-TIME<sup>®</sup> T-shirt | turtleneck

Navy

Black

- Extra elastic ribbing on turtle neck
- Ribbing at sleeve edges

<sup>\*</sup>Anthracite melange: 60% cotton / 40% polyester

### **CORE** T-shirt

Men No. 0540 | Women No. 0541

Men: S - 3XL Women: S - 3XL 100% cotton\*

OEKO TEX° STANDARD 100 1976-299 DTI

- T-shirt with perfectly cut O-neck
- Narrow ribbed neck and sleeves
- Cool stitching details
- T-shirt without necklabel

\*Grey melange: 90% cotton / 10% viscose Charcoal melange and blue melange: 60% cotton / 40% polyester

## CORE T-shirt | V-neck Men No. 0542 | Women No. 0543

- V-neck T-shirt with a casual design
- Narrow ribbed neck and sleeves
- Cool stitching details
- T-shirt without necklabel

\*Grey melange: 90% cotton / 10% viscose Charcoal melange and blue melange: 60% cotton / 40% polyester

#### 「Interlock T-shirt | V-neck | women Women No. 0506 Women: S - 4XL\* 100% cotton 5 g/m² 210 - 220 g/m<sup>2</sup> $\leftrightarrow$ Fitted STANDARD 100 OEKO TEX® 1976-299 DTI Interlock V-neck T-shirt Soft anti pilling-quality \*4XL only in white and light blue White Dark bordeaux Pink Red Lime Mint Purple Light blue Turquoise Olive Azur Black Indigo Navy

Black

## SEVEN SEAS T-shirt | O-neck Men No. S620 | Women No. S630 Seren Seas Men: S - 3XL Women: S - 3XL 100% cotton\* 5 g/m² 180 g/m<sup>2\*</sup> $\leftrightarrow$ Fitted STANDARD 100 OEKO TEX® 1976-299 DTI • Luxurious and exclusive interlock T-shirt • O-neck • Made of high quality cotton • Beautifully finished neck ribbing \*Light grey melange: 93% cotton / 7% viscose Dark grey melange: 60% cotton / 40% polyester \*Light grey melange, dark grey melange: 210 g/m<sup>2</sup>

Olive

Navy

Black

Deep red

Light grey melange Dark grey melange

White