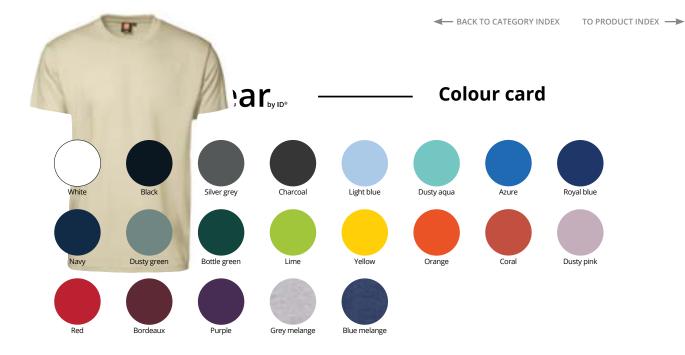

#### PRO WEAR CARE T-SHIRT | V-NECK

- EU Ecolabel certified T-shirt with V-neck
- Responsibly produced cottor
- Recycled polyester

Find it on page 84

#### STRETCH PANTS | MULTIFUNCTIONAL | UNISEX

- Comfortable stretch pants
- Elastic waistband
- Leg length adjustable up to below the knee
- Find it on page 206

The clothes m

The clothes make a difference in my work performance