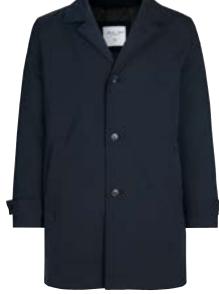

21030 | Women No. G11030



| <b>SET SER</b>                 |
|--------------------------------|
| Men: S - 3XL<br>Women: S - 3XL |
| 100% polyester                 |
| <u>لا م</u> 410 g/m²           |
| ↔ Fitted                       |
| WINDPROOF WATER REPELLENT      |

- · Welded quilted pattern, soft padding
- Adjustable hood
- The filling is made of recycled polyester



# GEYSER quilted vest Men No. G21031 | Women No. G11031









 $\leftrightarrow$ Fitted

#### WINDPROOF WATER REPELLENT

- Welded quilted pattern, soft padding
- Adjustable hood
- The filling is made of recycled polyester



Z



# GEYSER winter jacket Men No. G21070 | Women No. G11070













• Stylish winter jacket • THERMOLITE®T-DOWN filling

## SEVEN SEAS The car coat

Men No. S900 | Women No. S910

# Å







| Ser | en Seasbylle                   |
|-----|--------------------------------|
|     | Men: S - 4XL<br>Women: S - 3XL |









BIONIC-FINISH® ECO WATER REPELLENT

- The coat is dirt and water repellent
- Light recycled polyester fill
- Men: Cuff straps on the sleeves

WE HOPE YOU ENJOY WEARING IT AS MUCH AS WE DID MAKING IT

0

3

Seven Seas

# WHEN LIGHTING DESIGN REACHES A HIGHER LEVEL

# TIM, AGE 34 LIGHTING DESIGNER

"I enjoy working in the creative sphere -I love music and have played for many years myself. I also have a great passion for lighting design and creating lighting effects for different artists at their concerts."

# TROUSERS





## TIM RECOMMENDS

"Clothes should be of good quality, durable, and comfortable to wear. I typically wear my clothes all day and get i