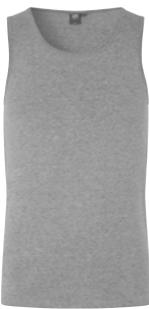

## Tanktop | stretch

Men No. 05

- Tank top in a comfortable cotton fabric quality
- Stretchy for the best comfort and fit

\*Grey melange: 75% cotton / 20% viscose / 5% elastane