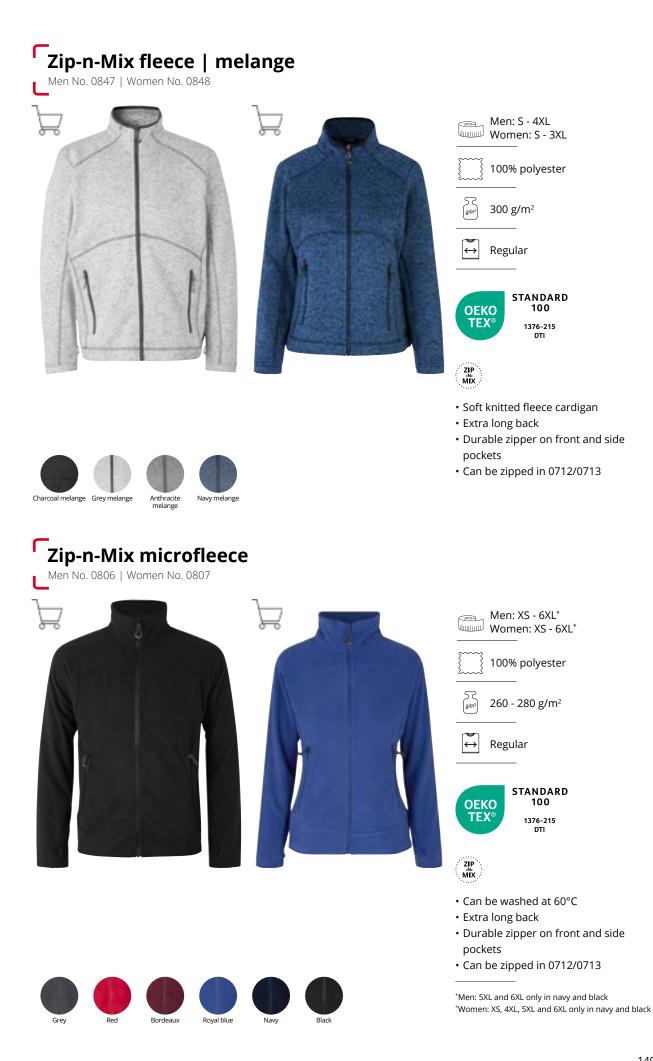

#### SEVEN SEAS The cardigan Men No. S660 | Women No. S661 Seven Seas Men: S - 3XL Women: S - 3XL 50% acrylic / 50% wool $\int \int g/m^2$ 240 - 280 g/m<sup>2</sup> Fitted $\leftrightarrow$ STANDARD 100 ΟΕΚΟ TEX 1376-215 DTI • Knit cardigan with zipper and high collar Soft merino wool Machine wash on wool programme • Easy to shape after washing Light grey melange Black **SEVEN SEAS The knit** Men No. S650 | Women No. S640 Seven Seas Men: S - 3XL Women: S - 3XL 50% acrylic / 50% wool 5 C g/m² 240 - 280 g/m<sup>2</sup> $\leftrightarrow$ Fitted STANDARD 100 ΟΕΚΟ

• Pullover with round neck

• Soft merino wool

**TEX**<sup>®</sup>

Machine wash on wool programme

1376-215 DTI

• Easy to shape after washing

Seven Seas by ID.

WE HOPE YOU ENJOY WEARING IT AS MUCH AS WE DID MAKING IT

#### Pullover | merino Men No. 0640 | Women No. 0641 Γ

- 1376-215 DTI
- Fully Fashion knitted pullover with V-neck
- Extra fine mulesing-free merino yarn
- Machine wash on wool programme
- Easy to shape after washing

- Fully Fashion knitted cardigan with V-neck
- Extra fine mulesing-free merino yarn
- Machine wash on wool programme
- Easy to shape after washing