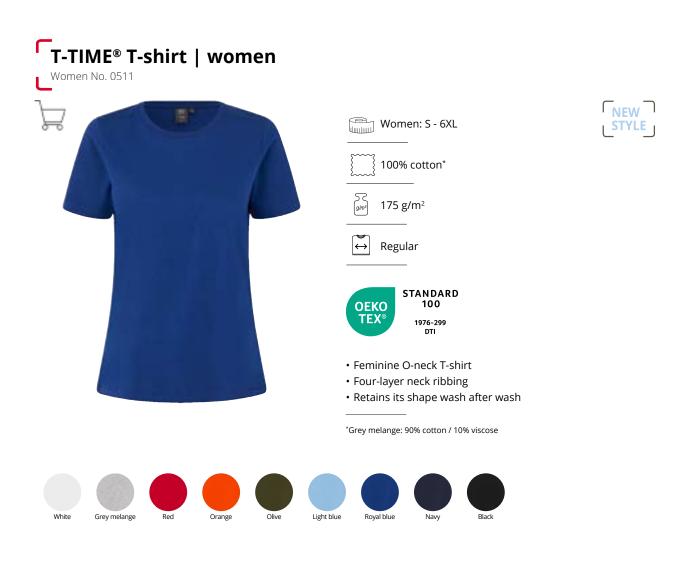

#### Men No. 0510 100 Men: S - 6XL\* 100% cotton\* 5 g/m² 175 g/m<sup>2</sup> $\leftrightarrow$ Regular STANDARD 100 OEKO TEX® 1976-299 DTI • O-neck T-shirt • Four-layer ribbing in neck • Retains its shape wash after wash \*5XL and 6XL only in white, royal blue, navy and black \*Snow melange: 98% cotton / 2% viscose Grey melange: 90% cotton / 10% viscose Anthracite melange: 60% cotton / 40% polyester Anthracite melange White Putty Sand Snow melange Grey melange Charcoal Pink Red Bordeaux Orange Royal blue Mint Olive Purple Mocca Light blue Yellow Apple Lime Green Turquoise