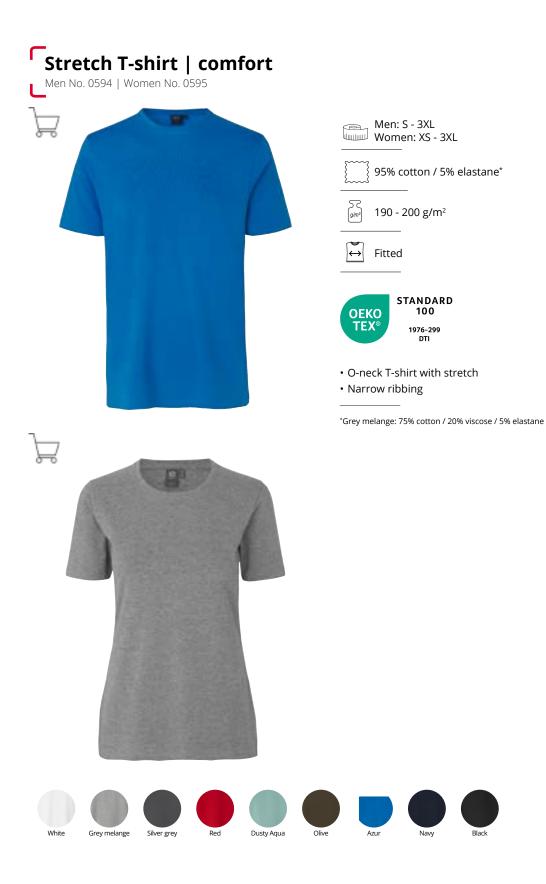

## Stretch T-shirt | ¾ sleeved | women

1976-299 DTI

- T-shirt in comfortable cotton quality with stretch
- ¾ sleeves and O-neck
- Narrow ribbed neck and armholes

\*Grey melange: 75% cotton / 20% viscose / 5% elastane