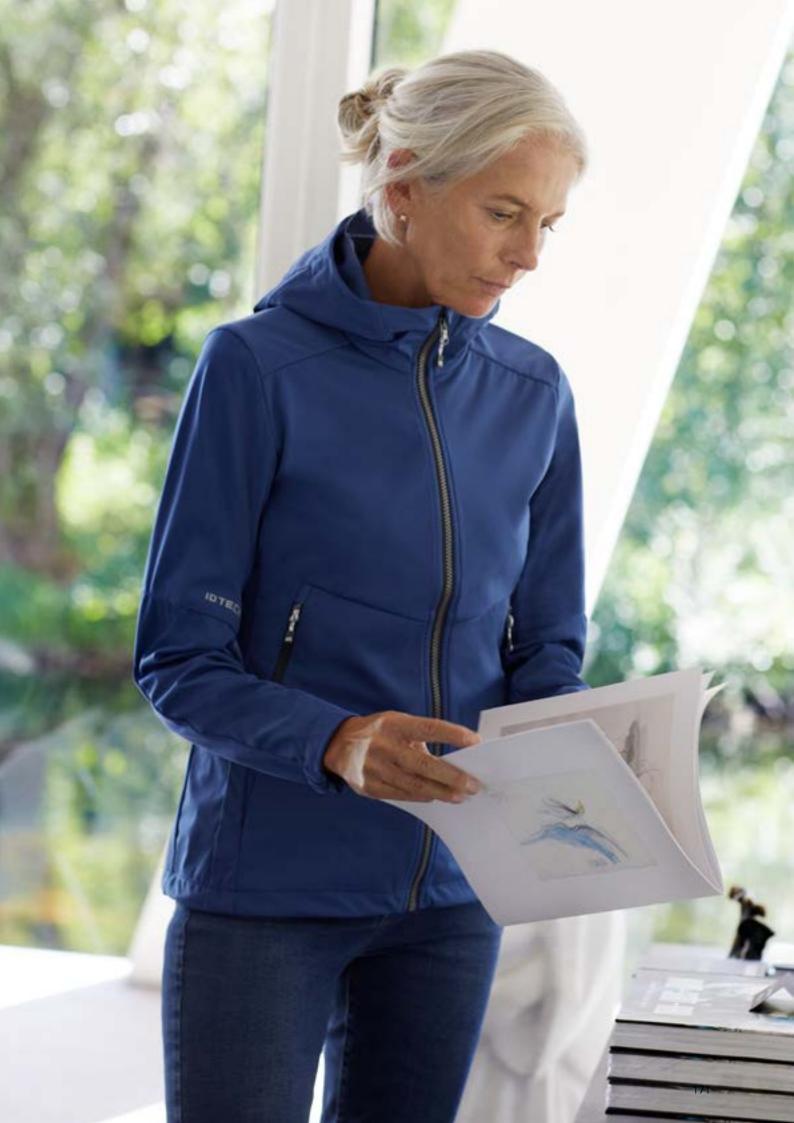

ing
- Lightweight filling of recycled polyester



### ٢ **CORE thermal vest** Men No. 0888 | Women No. 0889





|                                                 | Men: S - 3XL<br>Women: S - 3XL |  |
|-------------------------------------------------|--------------------------------|--|
|                                                 | 100% polyester                 |  |
| g/m²                                            | 210 g/m <sup>2</sup>           |  |
| $\leftrightarrow$                               | Fitted                         |  |
| OEKO<br>TEX® STANDARD<br>100<br>2276-371<br>DTI |                                |  |

- Thermal vest in welded quilt design
- Soft collar and armhole with ribbing
- · Lightweight filling of recycled polyester





Smart pockets without seams



## Soft shell jacket | contrast Men No. 0872 | Women No. 0873



Grey

Blue

Navy

Black

### Soft shell vest | functional Men No. 0824 | Women No. 0825 Men: S - 6XL Men: S - 6XL Women: S - 3XL 100% polyester 290 g/m<sup>2</sup> g/m $\leftrightarrow$ Regular STANDARD 100 **OEKO TEX**<sup>®</sup> 1376-215 DTI 4000 BREATHABLE WINDPROOF WATER REPELLENT MEMBRANE 3-LAYERS ID TECH YKK ZIPPERS • Three-layer ID-Tech<sup>®</sup> soft shell-quality • Durable and stretchable quality • Two large side pockets Black Thermal vest | classic Men No. 0900 Men: S - 4XL 65% polyester / 35% cotton g/m² 510 g/m<sup>2</sup> Regular $\leftrightarrow$ STANDARD 100 **OEKO** ΤΕΧ 1376-215 DTI WATER REPELLENT WINDPROOF • Durable fabric with warm lining • Exclusive metal zippers • Two side pockets, two inner pockets