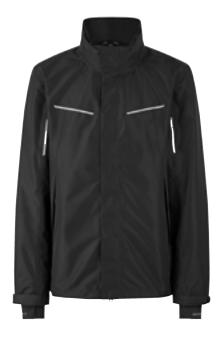

rust and maintaining safety."

### OUTERWEAR



**No. 0854** 

[ No. 0902

### **MORTEN RECOMMENDS**

"The clothes and equipment Morten wears as an aircraft cleaner must be flexible, warm and comfortable. Morten cleans the planes both day and night - in all kinds of weather."

### CORE SOFTSHELL JACKET

- Three-layer ID-Tech<sup>®</sup> soft shell-quality
- Durable and stretchable quality
- Two large side pockets
- Find it on page 174

### **HYBRID STRETCH PANTS**

- Lightweight, stretch all-round trousers
- Jeans pockets, thigh pocket, knee incision
- Canvas reinforcement
- YKK zips on front and back pocket
- Find it on page 202

## 

From a young age, I've always been an aviation geek with an interest in aircraft and mechanics



### Zip-n-Mix shell Jacket Men No. 0712 | Women No. 0713





• Functional jacket in ID-Tech® fabric quality

• Reflector at the front, back, sleeves and hood



Black





### Zip-n-Mix jacket | hybrid Men No. 0780 | Women No. 0781 Γ







STANDARD 100 1376-215 DTI

ZIP N MIX

- Comfortable hybrid jacket
- Reflector strips on the front, back and sleeves
- Padding at the front, back and part of the sleeves

# Thermal jacket | all-round





- Smart thermal jacket with press studs
- Elastic rib collar and rib detail on the sleeve
- Attached pockets and internal pockets
- The jacket is washable at 60°C







# CORE thermal jacket Men No. 0886 | Women No. 0887



Men: S - 3XL Women: S - 3XL 100% polyester 210 g/m<sup>2</sup> Fitted STANDARD 100 2276-371 DTI

- Stylish, welded quilt design
- · Soft collar and sleeves with ribbing
- Lightweight fill