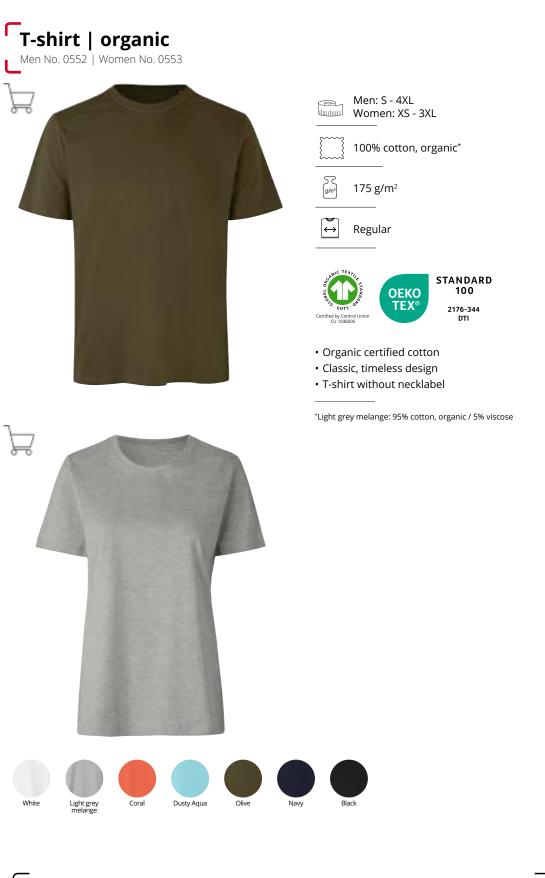

### **CORE** T-shirt

Men No. 0540 | Women No. 0541

Men: S - 3XL Women: S - 3XL 100% cotton\*

OEKO TEX° STANDARD 100 1976-299 DTI

- T-shirt with perfectly cut O-neck
- Narrow ribbed neck and sleeves
- Cool stitching details
- T-shirt without necklabel

\*Grey melange: 90% cotton / 10% viscose Charcoal melange and blue melange: 60% cotton / 40% polyester