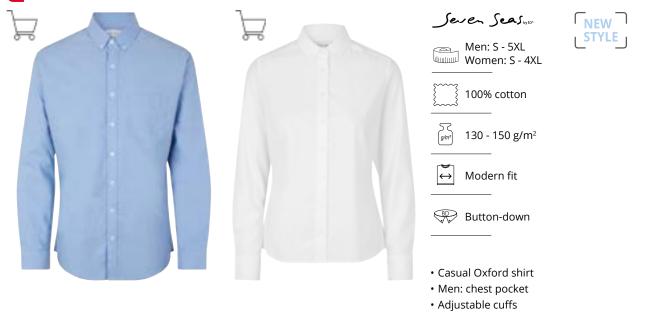

#### SEVEN SEAS Oxford | slim

- Casual Oxford shirt
- Adjustable cuffs

#### SEVEN SEAS Oxford | modern

Men No. S60 | Women No. S62

• Ladies: Darts for optimal fit

White

Light blue

Seven Seas by 100

Passion for shirts