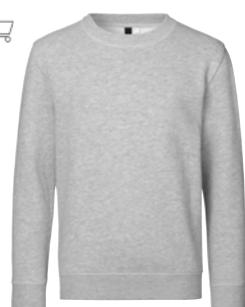

#### No. 0600

Classic soft and spacious sweatshirt with double stitching and ribbing for superior quality.

#### Γ

Men No. 0600

STANDARD 100 1976-299 DTI

- Round neck
- Ribbing on collar, sleeves and bottom
- Soft brushed inner fabric

\*5XL and 6XL only in navy and black

XS only in white, grey melange, charcoal, red, green, royal blue, navy and black \*Grey melange and snow melange: 70% cotton / 25% polyester / 5% viscose