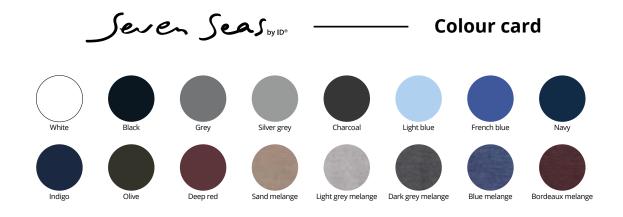

#### SEVEN SEAS THE CARDIGAN

- Knit cardigan with high collar

SEVEN SEAS OXFORD | MODERN | WOMEN

Loves talking with

#### SEVEN SEAS The cardigan Men No. S660 | Women No. S661 Seven Seas Men: S - 3XL Women: S - 3XL 50% acrylic / 50% wool $\int \int g/m^2$ 240 - 280 g/m<sup>2</sup> Fitted $\leftrightarrow$ STANDARD 100 ΟΕΚΟ TEX 1376-215 DTI • Knit cardigan with zipper and high collar Soft merino wool Machine wash on wool programme • Easy to shape after washing Light grey melange Black **SEVEN SEAS The knit** Men No. S650 | Women No. S640 Seven Seas Men: S - 3XL Women: S - 3XL 50% acrylic / 50% wool 5 C g/m² 240 - 280 g/m<sup>2</sup> $\leftrightarrow$ Fitted STANDARD 100 ΟΕΚΟ

# Army pullover

Men: S - 2XL

• Army-style pullover

• Shoulder and elbow patches

• Sleeve pocket

Seven Seas

#### SEVEN SEAS THE JERSEY | SLIM

- Light weight jersey fabric
- Stretch
- Easy Care finish
- Find it on page 126

#### SEVEN SEAS Oxford | slim

- Casual Oxford shirt
- Adjustable cuffs

#### SEVEN SEAS Oxford | modern

Men No. S60 | Women No. S62

• Ladies: Darts for optimal fit

White

Light blue

Seven Seas by 100

Passion for shirts