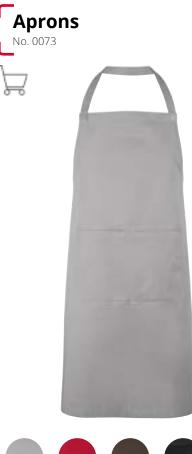

28 x 9,5 cm / 12 L







- Roomy shopper in recycled canvas fabric quality
- The bag has a zip at the top
- External pocket with zip
- 44 x 30 x 16 cm / 20 L

### NEW STYLE



To per state

Meren a





### Ripstop backpack No. 1805 One size 100% polyester 5 C g/m² 420 g/m<sup>2</sup> • Durable ripstop material • Large main compartment with extra compartment • Two large front compartments • 40 x 28 x 12 cm / 14 L Red Black Computer bag No. 1864 15" 100% polyester • Padded compartment for laptop • Two-pocket compartment in size A4 • Practical compartment for e.g mobile phone or keys • 45 x 35 x 16 cm / 20 L / 15" Backpack No. 1810 One size 100% polyester Large main compartment with extra pocket • Two side pockets, one with zipper • Small pocket at the top • 48 x 29 x 14 cm / 18 L

Black





• Adjustable strap

• Pocket on the front

• 90 x 70 cm













65% polyester / 35% cotton



Serving apron

- Roomy pocket at thigh
- 80 x 110 cm



### \_\_\_\_\_\_ Towel 50x100 No. 0010 . One size 100% cotton 5 C g/m² 450 g/m<sup>2</sup> STANDARD 100 OEKO TEX® 1976-299 DTI • Luxurious towel Soft terry quality • 50 x 100 cm Navy Black White Grey ٢ Bath towel 70x140 No. 0011 One size ≓ 100% cotton $\int \int g/m^2$ 450 g/m<sup>2</sup> STANDARD 100 OEKO TEX® 1976-299 DTI • Luxurious bath towel Soft terry quality • 70 x 140 cm Grey White Black Navy

## Durable socks No. 0170



- Coolmax fabric
- Hard-wearing
- Temperature-regulating



### GEYSER stretch running socks







- Soft and stretchy fabric
- Reduces friction
- Optimal fit

## Worker vest | EN 20471





- Fluorescent w