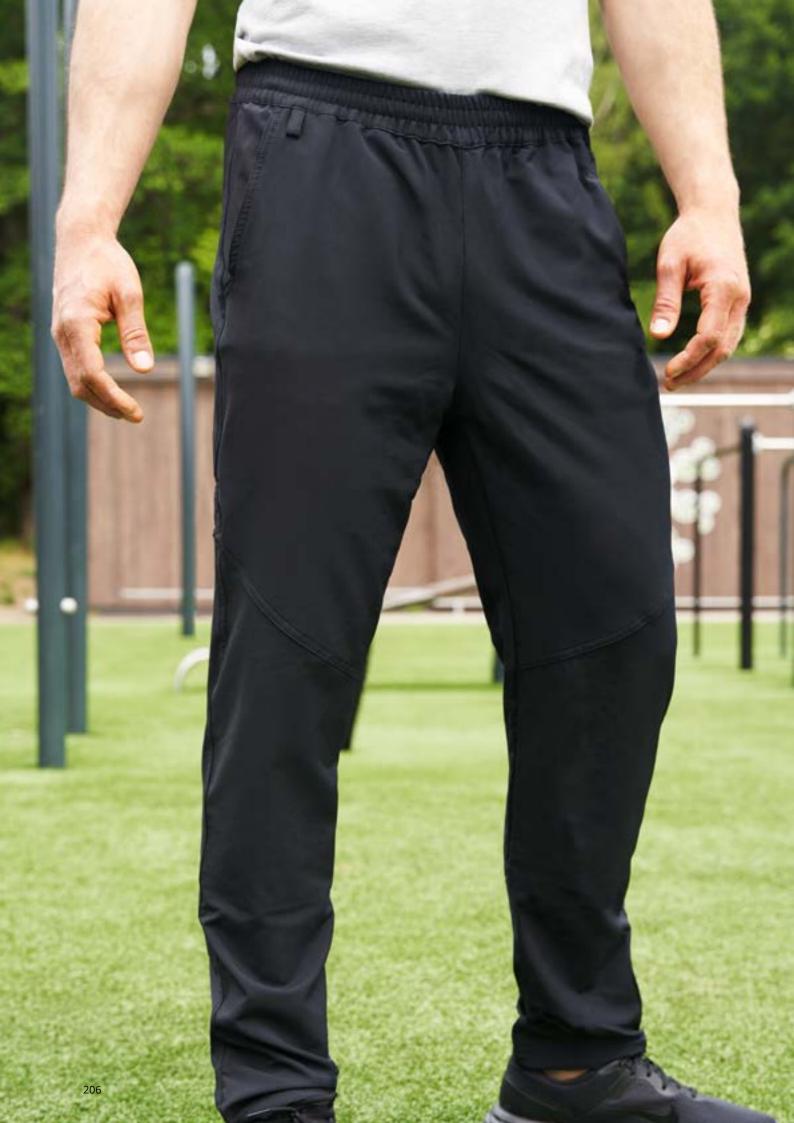

#### STRETCH PANTS | MULTIFUNCTIONAL | UNISEX

- Comfortable stretch pants
- Elastic waistband
- Leg length adjustable up to below the knee
- Find it on page 206

The clothes m

The clothes make a difference in my work performance