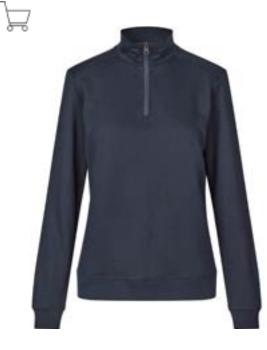

## PRO Wear CARE sweat | unbrushed | ¼ zip

Men No. 0384 | Women No. 0385

e

Ecolabel

We want to make a positive difference to the people we collaborate with. This is also why we developed the PRO Wear CARE line of textile products with certified EU-Ecolabel. The products have focus on the environment, social responsibility and creating a sustainable end product with a long lifetime.

Men: XS - 6XL Women: XS - 6XL

60% cotton / 40% polyester, recycled

PRO Wear

[g/m<sup>2</sup>] 310 - 320 g/m<sup>2</sup>

- Durable ¼ zip sweat
- YKK zipper
- Responsibly sourced cotton
- Recycled polyester