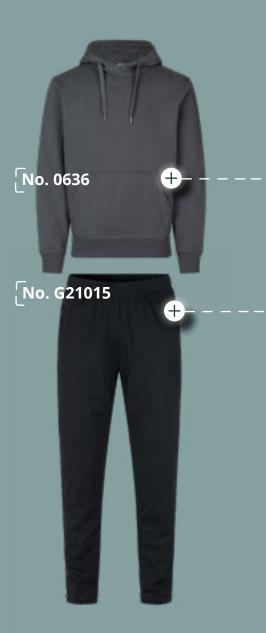

## **CORE** hoodie

Men No. 0636 | Women No. 0637

Charcoal melange Grey melange

White

Blue melange

Black

**TEX**<sup>®</sup>

• Sweatshirt with casual round neck

- Shoulder panels and flatlock stitching
- 2 x 2 ribbing, unbrushed inner fabric

\*Grey melange: 90% cotton / 10% viscose

\*Grey melange: 75% cotton / 15% polyester / 10% viscose