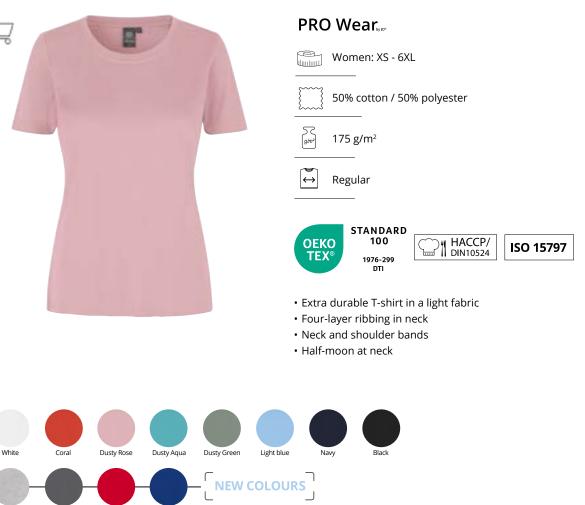

### **PRO Wear T-shirt** Men No. 0300 PRO Wear Men: XS - 7XL\* 60% cotton / 40% polyester 5 C [g/m²] 210 - 220 g/m<sup>2</sup> $\leftrightarrow$ Regular STANDARD 100 HACCP/ DIN10524 OEKO TEX® ISO 15797 1976-299 DTI • Extra durable T-shirt • Neck and shoulder bands • Half-moon at neck \*7XL only in white and navy XS only in white, grey melange, silver grey, charcoal, coral, red, dusty aqua, dusty green, light blue, royal blue, navy and black

**PRO Wear** Wear by ID<sup>®</sup> products have been pre-shrunk at very high temperatures, both before and after dyeing, for extra stability and long life

88