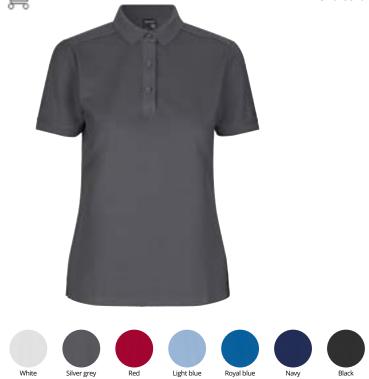

#### Γ Polo shirt | stretch Men No. 0525 | Women No. 0527 Men: XS - 6XL\* ð Women: XS - 6XL\* 95% cotton / 5% elastane\* 5 C g/m² 210 - 220 g/m<sup>2</sup> $\overleftrightarrow$ Regular STANDARD 100 OEKO TEX® 1976-299 DTI Classic polo shirt in piqué-quality with stretch • Neck band and half-moon at neck • Placket with tone-in-tone buttons • Minimum shrinkage \*Men: 5XL and 6XL only in white, navy and black \*Women: 4XL, 5XL and 6XL only in white and black \*Grey melange: 85% cotton / 10% viscose / 5% elastane Grey melange Charcoal Cerise Red Bordeaux Orange Lime Mint White Green Olive Mocca Purple Light blue Turquoise Azure Royal blue Navy Black

\*Men: 5XL and 6XL only in white, navy and black \*Women: 4XL, 5XL and 6XL only in white, navy and black \*Grey melange: 85% cotton / 10% viscose / 5% elastane

Bordeaux

Light blue

Navy

Black

Olive

Red

Grey melange

Charcoal

White