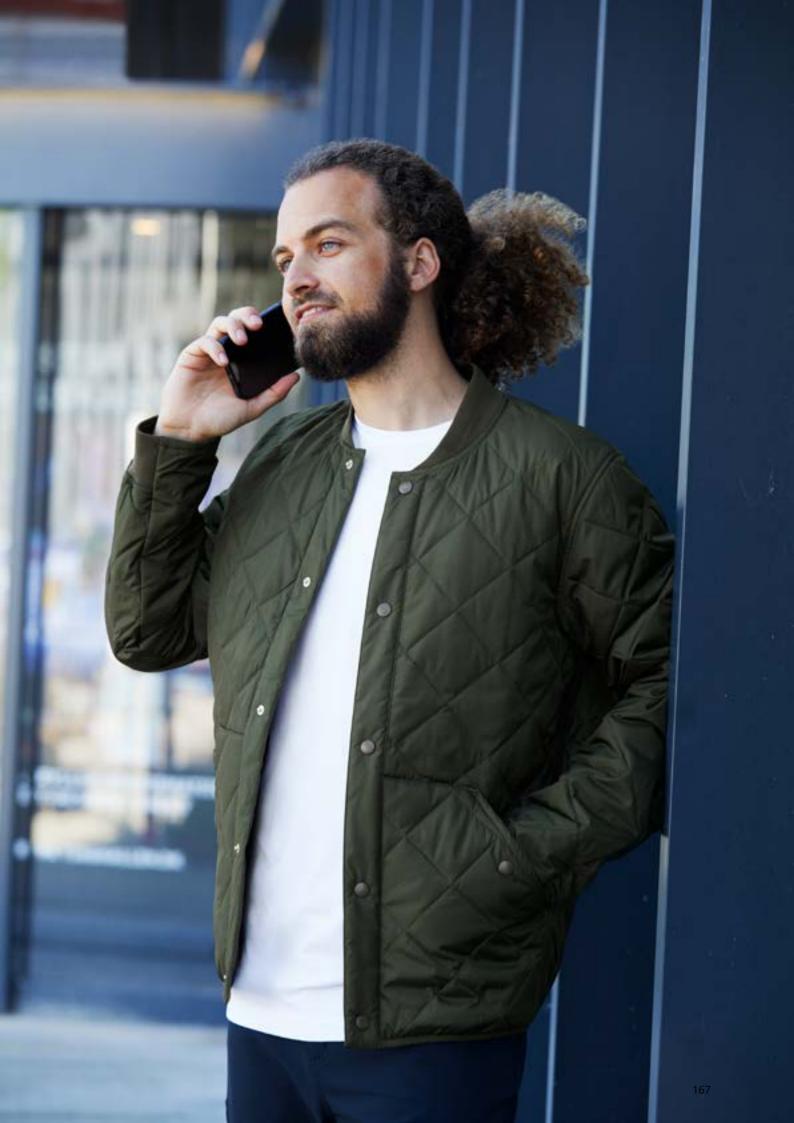

on
- Canvas reinforcement
- YKK zips on front and back pocket
- Find it on page 202

## 

From a young age, I've always been an aviation geek with an interest in aircraft and mechanics



### Zip-n-Mix shell Jacket Men No. 0712 | Women No. 0713





• Functional jacket in ID-Tech® fabric quality

• Reflector at the front, back, sleeves and hood



Black





### Zip-n-Mix jacket | hybrid Men No. 0780 | Women No. 0781 Γ







STANDARD 100 1376-215 DTI

ZIP N MIX

- Comfortable hybrid jacket
- Reflector strips on the front, back and sleeves
- Padding at the front, back and part of the sleeves

# Thermal jacket | all-round





- Smart thermal jacket with press studs
- Elastic rib collar and rib detail on the sleeve
- Attached pockets and internal pockets
- The jacket is washable at 60°C







# CORE thermal jacket Men No. 0886 | Women No. 0887



Men: S - 3XL Women: S - 3XL 100% polyester 210 g/m<sup>2</sup> Fitted STANDARD 100 2276-371 DTI

- Stylish, welded quilt design
- · Soft collar and sleeves with ribbing
- Lightweight filling of recycled polyester



### ٢ **CORE thermal vest** Men No. 0888 | Women No. 0889





|                                                 | Men: S - 3XL<br>Women: S - 3XL |  |
|-------------------------------------------------|--------------------------------|--|
|                                                 | 100% polyester                 |  |
| g/m²                                            | 210 g/m <sup>2</sup>           |  |
| $\leftrightarrow$                               | Fitted                         |  |
| OEKO<br>TEX® STANDAR