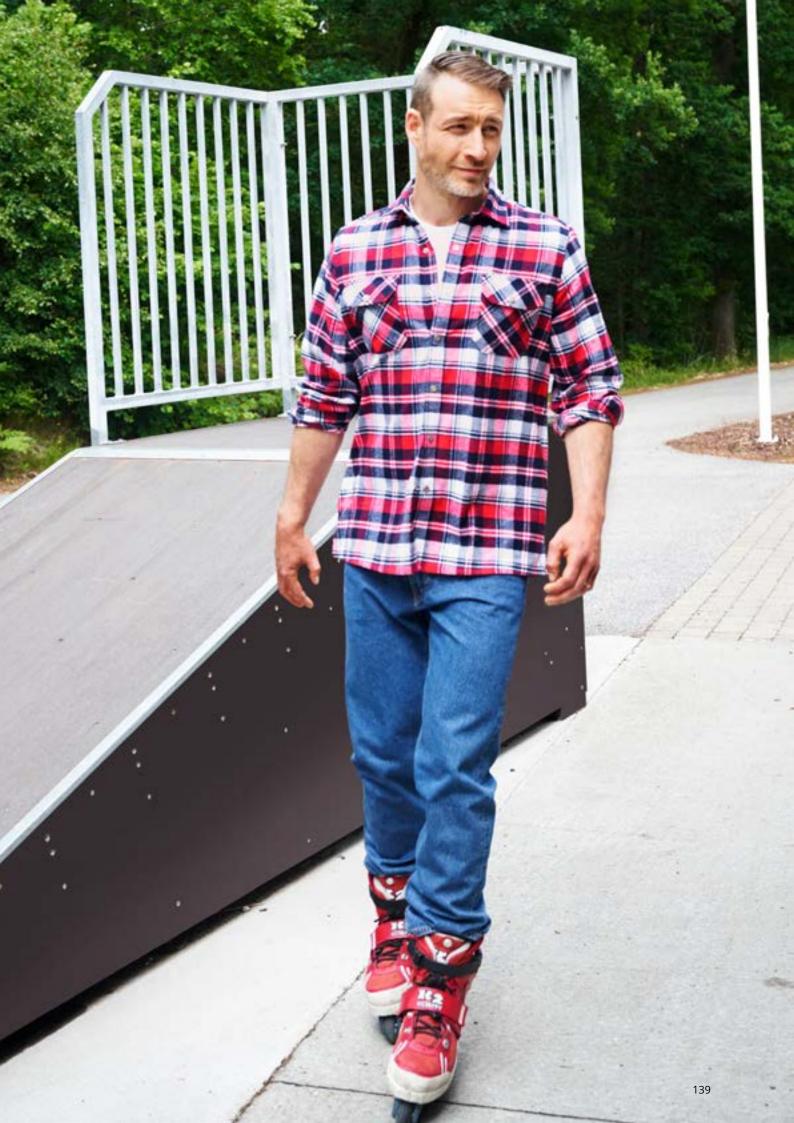

# SHIRTS

#### **KENNETH RECOMMENDS**

'Both in my job as a primary school teacher and as a personal trainer, it's important that my clothes are comfortable to wear and give me the freedom to move around."

#### SEVEN SEAS THE JERSEY | SLIM

- Light weight jersey fabric
- Stretch
- Easy Care finish
- Find it on page 126