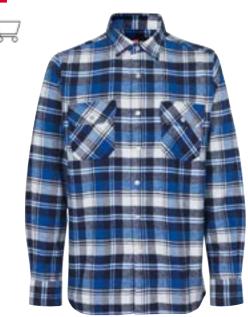

# Green Leaf shirt | press studs

- Durable shirt with press studs
- Soft brushed cotton quality
- Two practical chest pockets

A FOCUS ON NATURE