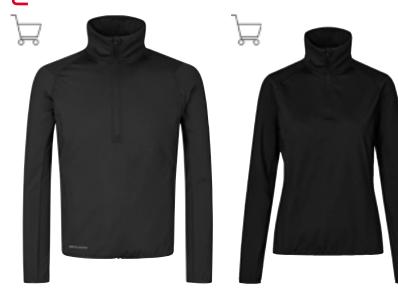

#### GEYSER LONG-SLEEVED T-SHIRT

- Seamless design, comfortable fit
- Moisture transmitting and quick-drying
- Optimum breathability
- T-shirt of recycled polyester

Find it on page 40

### GEYSER long-sleeved T-shirt | seamless

Men No. G21021 | Women No. G11021

Men: XS - 3XL Women: XS - 3XL

- QUICK DRY\*
- Recycled polyester
- Seamless design, comfortable fit
- Moisture transmitting and quick-drying
- Optimum breathability