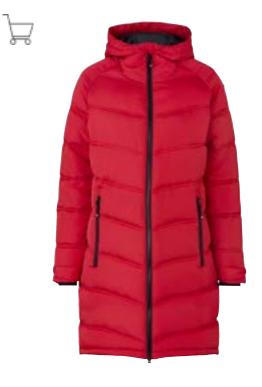

ht, quilted and windproof fabric
- Soft, four-way stretch
- Insulation made from PET bottles

# GEYSER quilted jacket Men No. G21030 | Women No. G11030



| <b>SET SER</b>                 |
|--------------------------------|
| Men: S - 3XL<br>Women: S - 3XL |
| 100% polyester                 |
| <u>لا م</u> 410 g/m²           |
| ↔ Fitted                       |
| WINDPROOF WATER REPELLENT      |

- · Welded quilted pattern, soft padding
- Adjustable hood
- The filling is made of recycled polyester



# GEYSER quilted vest Men No. G21031 | Women No. G11031









 $\leftrightarrow$ Fitted

#### WINDPROOF WATER REPELLENT

- Welded quilted pattern, soft padding
- Adjustable hood
- The filling is made of recycled polyester



Z



# GEYSER winter jacket Men No. G21070 | Women No. G11070













• Stylish winter jacket • THERMOLITE®T-DOWN filling

## SEVEN SEAS The car coat

Men No. S900 | Women No. S910

# Å







| Ser | en Seasbylle                   |
|-----|--------------------------------|
|     | Men: S - 4XL<br>Women: S - 3XL |









BIONIC-FINISH® ECO WATER REPELLENT

- The coat is dirt and water repellent
- Light recycled polyester fill
- Men: Cuff straps on the sleeves

WE HOPE YOU ENJOY WEARING IT AS MUCH AS WE DID MAKING IT

0

3

Seven Seas

# WHEN LIGHTING DESIGN REACHES A HIGHER LEVEL

# TIM, AGE 34 LIGHTING DESIGNER

"I enjoy working in the creative sphere -I love music and have played for many years myself. I also have a great passion for lighting design and creating lighting effects for different artists at their concerts."

# TROUSERS





## TIM