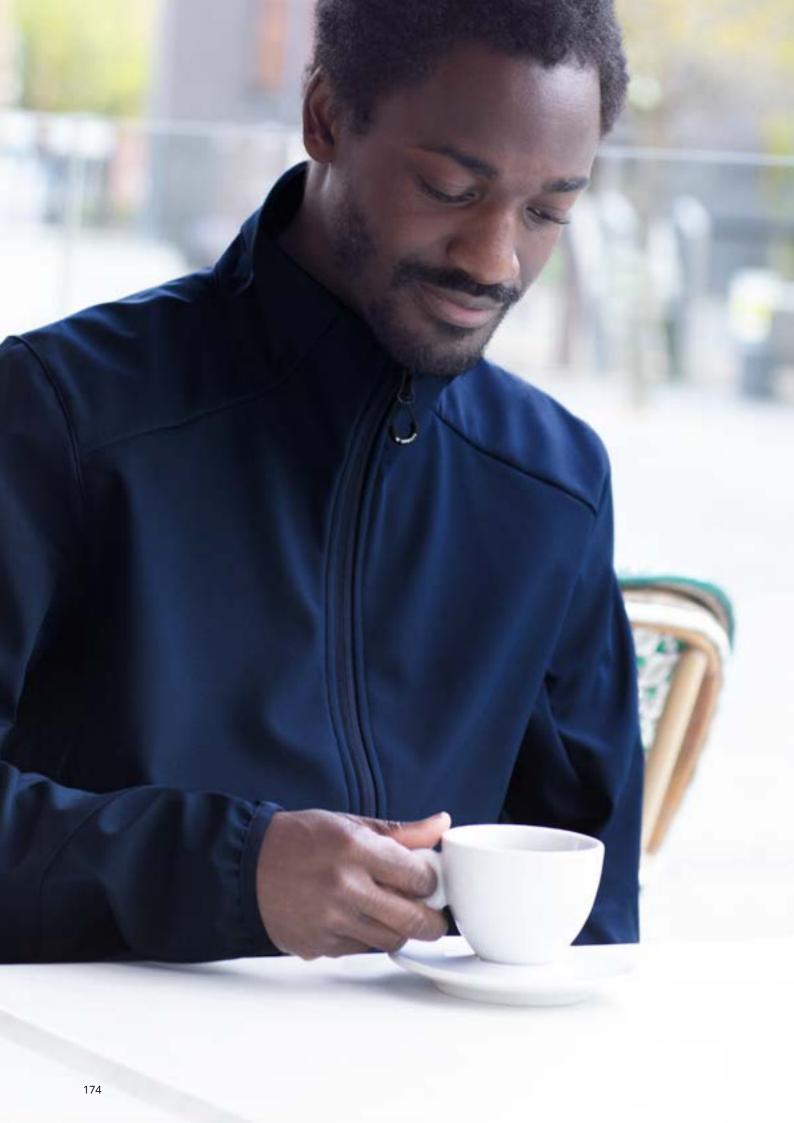

en No. 0872 | Women No. 0873



Grey

Blue

Navy

Black

### Soft shell vest | functional Men No. 0824 | Women No. 0825 Men: S - 6XL Men: S - 6XL Women: S - 3XL 100% polyester 290 g/m<sup>2</sup> g/m $\leftrightarrow$ Regular STANDARD 100 **OEKO TEX**<sup>®</sup> 1376-215 DTI 4000 BREATHABLE WINDPROOF WATER REPELLENT MEMBRANE 3-LAYERS ID TECH YKK ZIPPERS • Three-layer ID-Tech<sup>®</sup> soft shell-quality • Durable and stretchable quality • Two large side pockets Black Thermal vest | classic Men No. 0900 Men: S - 4XL 65% polyester / 35% cotton g/m² 510 g/m<sup>2</sup> Regular $\leftrightarrow$ STANDARD 100 **OEKO** ΤΕΧ 1376-215 DTI WATER REPELLENT WINDPROOF • Durable fabric with warm lining • Exclusive metal zippers • Two side pockets, two inner pockets • Lining / fill: 100% polyester





### CORE soft shell jacket Men No. 0854 | Women No. 0856





- Three-layer ID-Tech® soft shell-quality
- Durable and stretchable quality
- Two large side pockets

 $^{\ast}4\text{XL},$  5XL and 6XL only in navy and black



### Padded jacket | stretch Men No. 0896 | Women No. 0897 Men: S - 6XL\* Men: S - 6XL\* Women: S - 3XL 100% polyamide 5 C g/m² 185 g/m<sup>2</sup> $\leftrightarrow$ Regular STANDARD 100 OEKO TEX® 1376-215 DTI YKK ZIPPERS Padded stretch body jacket Stretchable side sections · Side pockets with zippers Padding: 100% polyester \*4XL, 5XL and 6XL only in navy and black Olive Silver grey Navy Black Bodywarmer | stretch Men No. 0892 | Women No. 0893 Men: S - 6XL\* Women: S - 3XL 100% polyamide 5 C g/m² 185 g/m<sup>2</sup> Regular $\leftrightarrow$ STANDARD 100 ΟΕΚΟ TEX 137