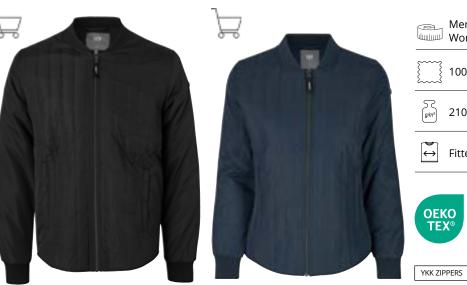

#### Γ SEVEN SEAS Fine Twill Contrast | modern

Men No. S370 | Women No. S372

- Fine Twill-quality
- · Contrast details inside the flip and cuff

#### SEVEN SEAS Fine Twill | slim

NON IRON

• Fine Twill-quality

Comfortable fit

\*Black: 130 - 140 g/m<sup>2</sup>

Light blue

Navy

Silver grey

#### SEVEN SEAS Fine Twill | modern ſ

Men No. SS8 | Women No. SS720

Black