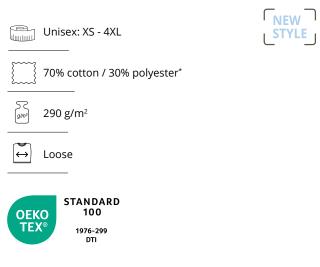

## **CORE** hoodie

Men No. 0636 | Women No. 0637

Charcoal melange Grey melange

White

Blue melange

Black

**TEX**<sup>®</sup>

• Sweatshirt with casual round neck

- Shoulder panels and flatlock stitching
- 2 x 2 ribbing, unbrushed inner fabric

\*Grey melange: 90% cotton / 10% viscose

\*Grey melange: 75% cotton / 15% polyester / 10% viscose