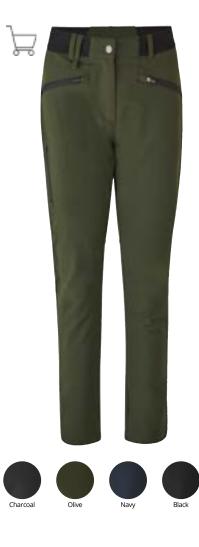

#### **GEYSER ACTIVE PANTS**

- Stretch fabric that does not crease
- Inside drawstring
- Zippered front pockets, yoke back
- Slim legs

Find it on page 211

I love helping the residents lead more active lives

#### **GEYSER SPORTY TRAINING PANTS**

- Casual training trousers
- YKK zip at pockets and opening at legs
- Reflective print on the ba
- Slim fit
- Find it on page 212