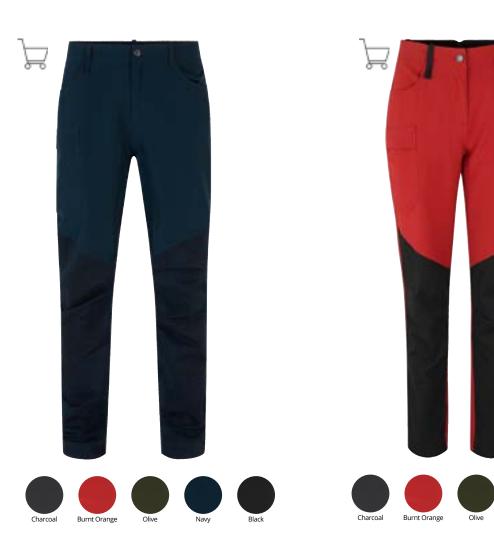

#### **GEYSER ACTIVE PANTS**

- Stretch fabric that does not crease
- Inside drawstring
- Zippered front pockets, yoke back
- Slim legs

Find it on page 211

I love helping the residents lead more active lives