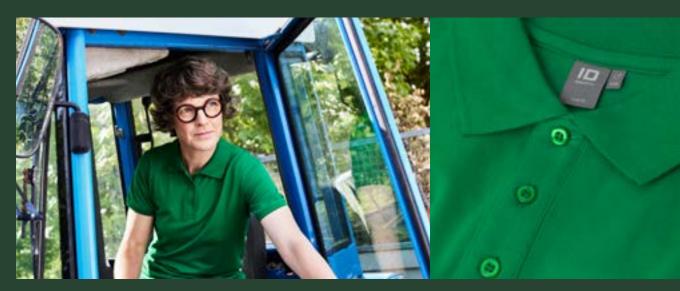

# ASTRID, AGE 43 HORTICULTURIST

"I value working outdoors, feeling the wind and the weather, and seeing how the seasons change. I wanted a more sustainable work life that gives more energy than it takes."

#### Γ Polo shirt | stretch Men No. 0525 | Women No. 0527 Men: XS - 6XL\* ð Women: XS - 6XL\* 95% cotton / 5% elastane\* 5 C g/m² 210 - 220 g/m<sup>2</sup> $\overleftrightarrow$ Regular STANDARD 100 OEKO TEX® 1976-299 DTI Classic polo shirt in piqué-quality with stretch • Neck band and half-moon at neck • Placket with tone-in-tone buttons • Minimum shrinkage \*Men: 5XL and 6XL only in white, navy and black \*Women: 4XL, 5XL and 6XL only in white and black \*Grey melange: 85% cotton / 10% viscose / 5% elastane Grey melange Charcoal Cerise Red Bordeaux Orange Lime Mint White Green Olive Mocca Purple Light blue Turquoise Azure Royal blue Navy Black