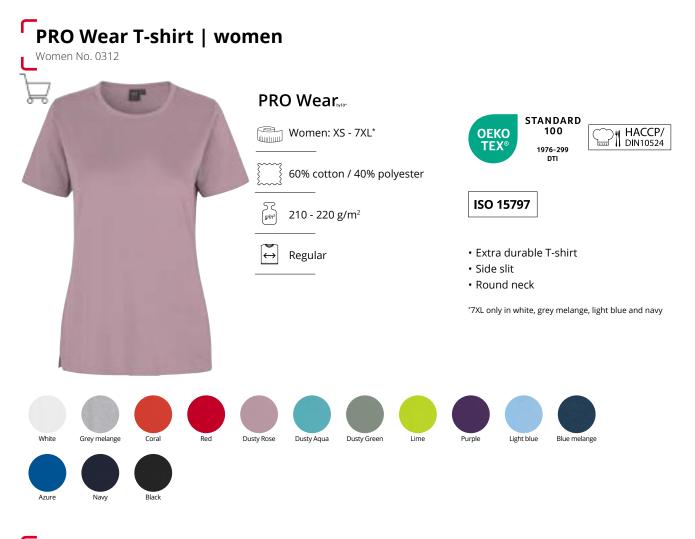

## PRO Wear T-shirt | light | women

PRO Wear

Red

Royal blue

Grey melange

Silver grey

Hard work demands clothing, which is designed for movement and wear. PRO Wear by ID<sup>®</sup> is the answer for employees, who are active in their work and need clothing which simply lasts, day in and day out. Every day, we share our expert knowledge and help customers find the right solution for them.

J

| PRO Wear T-shirt   light                                                                                                                                                                                                                                                                                                                                                                                                                                                                                                                                                                                                                                                                                                                                                                                                                                                                                                                                                                                                                                                                                                                                                                                                                                                                                                                                                                                                                                                                                                                                                                                                                                                                                                                                                                                                                                                           |                                                                                                 |
|------------------------------------------------------------------------------------------------------------------------------------------------------------------------------------------------------------------------------------------------------------------------------------------------------------------------------------------------------------------------------------------------------------------------------------------------------------------------------------------------------------------------------------------------------------------------------------------------------------------------------------------------------------------------------------------------------------------------------------------------------------------------------------------------------------------------------------------------------------------------------------------------------------------------------------------------------------------------------------------------------------------------------------------------------------------------------------------------------------------------------------------------------------------------------------------------------------------------------------------------------------------------------------------------------------------------------------------------------------------------------------------------------------------------------------------------------------------------------------------------------------------------------------------------------------------------------------------------------------------------------------------------------------------------------------------------------------------------------------------------------------------------------------------------------------------------------------------------------------------------------------|-------------------------------------------------------------------------------------------------|
|                                                                                                                                                                                                                                                                                                                                                                                                                                                                                                                                                                                                                                                                                                                                                                                                                                                                                                                                                                                                                                                                                                                                                                                                                                                                                                                                                                                                                                                                                                                                                                                                                                                                                                                                                                                                                                                                                    |                                                                                                 |
|                                                                                                                                                                                                                                                                                                                                                                                                                                                                                                                                                                                                                                                                                                                                                                                                                                                                                                                                                                                                                                                                                                                                                                                                                                                                                                                                                                                                                                                                                                                                                                                                                                                                                                                                                                                                                                                                                    | Men: XS - 6XL                                                                                   |
|                                                                                                                                                                                                                                                                                                                                                                                                                                                                                                                                                                                                                                                                                                                                                                                                                                                                                                                                                                                                                                                                                                                                                                                                                                                                                                                                                                                                                                                                                                                                                                                                                                                                                                                                                                                                                                                                                    | 50% cotton / 50% polyester                                                                      |
|                                                                                                                                                                                                                                                                                                                                                                                                                                                                                                                                                                                                                                                                                                                                                                                                                                                                                                                                                                                                                                                                                                                                                                                                                                                                                                                                                                                                                                                                                                                                                                                                                                                                                                                                                                                                                                                                                    | <i>g/m</i> <sup>2</sup> 175 g/m <sup>2</sup>                                                    |
|                                                                                                                                                                                                                                                                                                                                                                                                                                                                                                                                                                                                                                                                                                                                                                                                                                                                                                                                                                                                                                                                                                                                                                                                                                                                                                                                                                                                                                                                                                                                                                                                                                                                                                                                                                                                                                                                                    | $\leftrightarrow$ Regular                                                                       |
|                                                                                                                                                                                                                                                                                                                                                                                                                                                                                                                                                                                                                                                                                                                                                                                                                                                                                                                                                                                                                                                                                                                                                                                                                                                                                                                                                                                                                                                                                                                                                                                                                                                                                                                                                                                                                                                                                    | OEKO<br>TEX° STANDARD<br>100<br>1976-299<br>DTI HACCP/<br>DIN10524 ISO 15797                    |
| and the second sec | <ul> <li>Extra durable T-shirt in a light fabric</li> <li>Four-layer ribbing in neck</li> </ul> |
|                                                                                                                                                                                                                                                                                                                                                                                                                                                                                                                                                                                                                                                                                                                                                                                                                                                                                                                                                                                                                                                                                                                                                                                                                                                                                                                                                                                                                                                                                                                                                                                                                                                                                                                                                                                                                                                                                    | <ul><li>Neck and shoulder bands</li><li>Half-moon at neck</li></ul>                             |
|                                                                                                                                                                                                                                                                                                                                                                                                                                                                                                                                                                                                                                                                                                                                                                                                                                                                                                                                                                                                                                                                                                                                                                                                                                                                                                                                                                                                                                                                                                                                                                                                                                                                                                                                                                                                                                                                                    |                                                                                                 |
| White Grey melange Silver grey Coral Red Dusty Aqua                                                                                                                                                                                                                                                                                                                                                                                                                                                                                                                                                                                                                                                                                                                                                                                                                                                                                                                                                                                                                                                                                                                                                                                                                                                                                                                                                                                                                                                                                                                                                                                                                                                                                                                                                                                                                                | a Dusty Green Light blue Royal blue Navy Black                                                  |

**PRO Wear**, All PRO Wear by ID<sup>®</sup> products have been pre-shrunk at very high temperatures, both before and after dyeing, for extra stability and long life