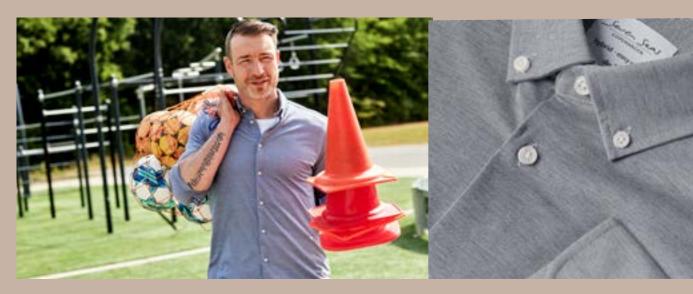

#### SEVEN SEAS Oxford | slim

- Casual Oxford shirt
- Adjustable cuffs

#### SEVEN SEAS Oxford | modern

Men No. S60 | Women No. S62

• Ladies: Darts for optimal fit

White

Light blue

Seven Seas by 100

Passion for shirts