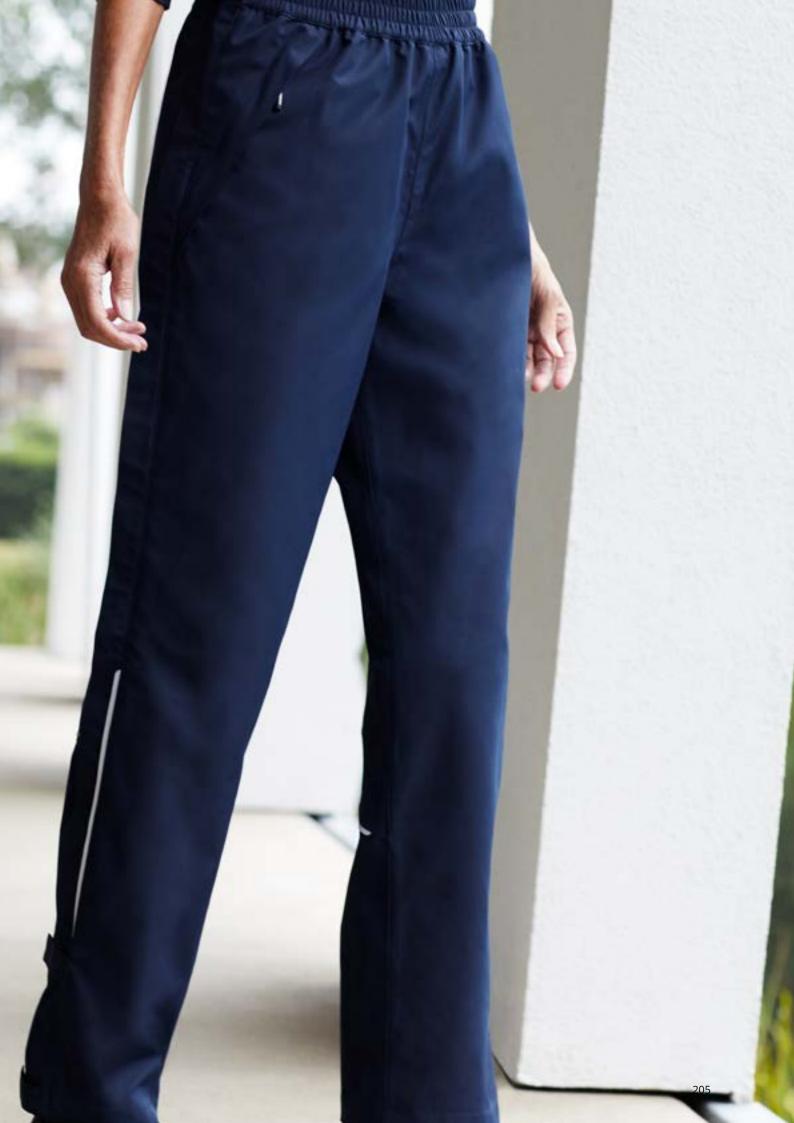

#### STRETCH PANTS | MULTIFUNCTIONAL | UNISEX

- Comfortable stretch pants
- Elastic waistband
- Leg length adjustable up to below the knee
- Find it on page 206

The clothes m

The clothes make a difference in my work performance