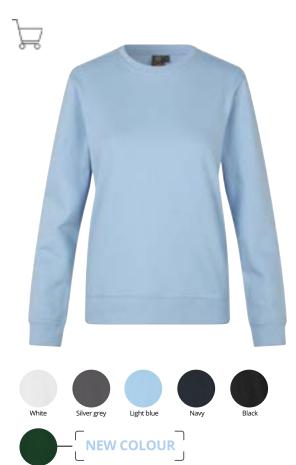

#### No. 0600

Classic soft and spacious sweatshirt with double stitching and ribbing for superior quality.

#### Men No. 0510 100 Men: S - 6XL\* 100% cotton\* 5 g/m² 175 g/m<sup>2</sup> $\leftrightarrow$ Regular STANDARD 100 OEKO TEX® 1976-299 DTI • O-neck T-shirt • Four-layer ribbing in neck • Retains its shape wash after wash \*5XL and 6XL only in white, royal blue, navy and black \*Snow melange: 98% cotton / 2% viscose Grey melange: 90% cotton / 10% viscose Anthracite melange: 60% cotton / 40% polyester Anthracite melange White Putty Sand Snow melange Grey melange Charcoal Pink Red Bordeaux Orange Royal blue Mint Olive Purple Mocca Light blue Yellow Apple Lime Green Turquoise