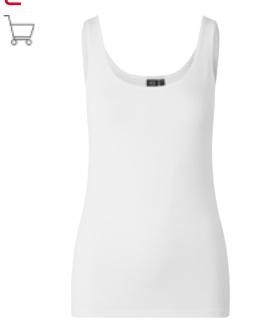

### Tank top | stretch | women

Women No. 0599

 Women: XS - 3XL

 \_\_\_\_\_\_

 95% cotton / 5% elastane\*

OEKO TEX° STANDARD 100 1976-299 DTI

- Tank top in a comfortable cotton fabric quality
- Stretchy for the best comfort and fit