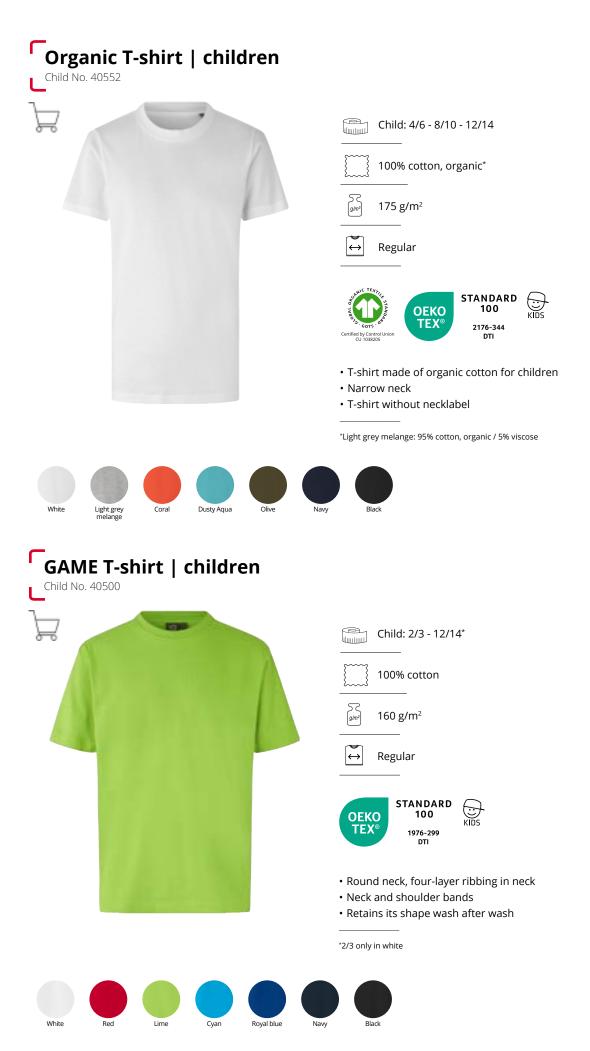

#### Men No. 0510 100 Men: S - 6XL\* 100% cotton\* 5 g/m² 175 g/m<sup>2</sup> $\leftrightarrow$ Regular STANDARD 100 OEKO TEX® 1976-299 DTI • O-neck T-shirt • Four-layer ribbing in neck • Retains its shape wash after wash \*5XL and 6XL only in white, royal blue, navy and black \*Snow melange: 98% cotton / 2% viscose Grey melange: 90% cotton / 10% viscose Anthracite melange: 60% cotton / 40% polyester Anthracite melange White Putty Sand Snow melange Grey melange Charcoal Pink Red Bordeaux Orange Royal blue Mint Olive Purple Mocca Light blue Yellow Apple Lime Green Turquoise