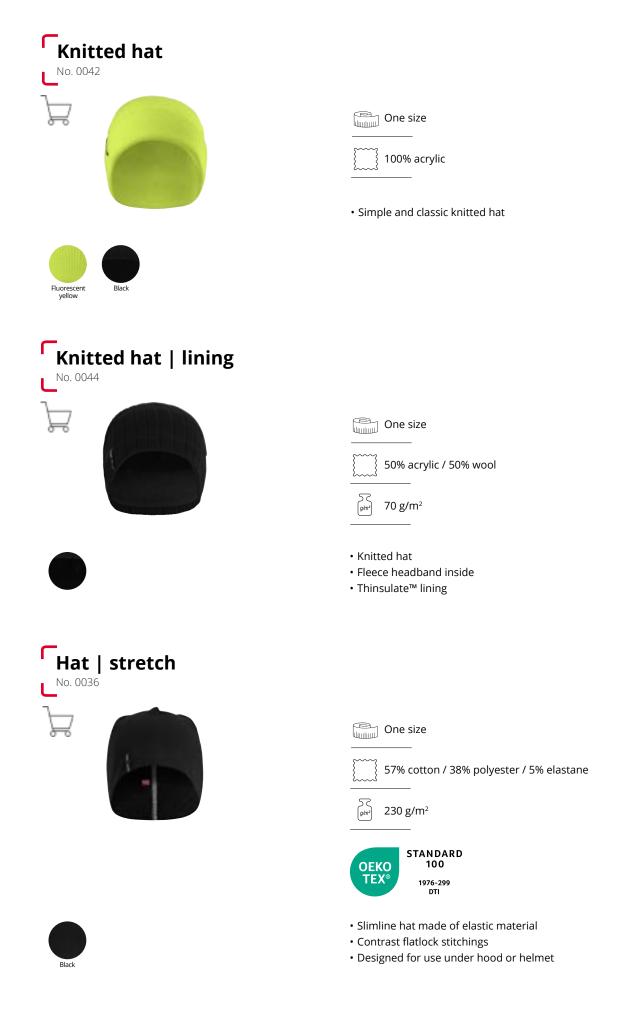

and have a snug fit so I stay warm. The quality has to be good, and the clothes need to be able to withstand frequent washings, since my work entails many different delivery locations where my clothes easily get dirty."



### TWILL CAP

- Cap in brushed cotton twill - Adjustable closure

Find it on page 224

SOFT | NECK WARMER - Quick-dry with extra length in front Find it on page 222

### CORE HOODIE

- Hooded sweatshirt in strong quality
- High-cut collar, kangaroo pocket
- Soft brushed inner fabric
- Find it on page 73

## 

I love driving around and meeting new people every single day



### Urban cap No. 050 Consistent of the size 100% cotton 100%

### Classic canvas sunhat

No. 0060







- Classic look
- Protects you from the elements
- Internal sweatband
- Ventilation holes







### GEYSER backpack

No. G60010









### Shopping bag | canvas No. 1821





NEW STYLE One size 100% polyamide BIONIC-FINISH® ECO WATER REPELLENT YKK ZIPPERS

- Sporty backpack
- Water-repellent BIONIC-FINISH® ECO
- Adjustable straps
- 46 x 19 x 16,5 / 15 L







- Backpack in recycled canvas fabric quality
- Roll-top magnetic closure
- Large opening to the main compartment
- 46 x 28 x 9,5 cm / 12 L







- Roomy shopper in recycled canvas fabric quality
- The bag has a zip at the top
- External pocket with zip
- 44 x 30 x 16 cm / 20 L

### NEW STYLE



To per state

Meren a





### Ripstop backpack No. 1805 One size 100% polyester 5 C g/m² 420 g/m<sup>2</sup> • Durable ripstop material • Large main compartment with extra compartment • Two large front compartments • 40 x 28 x 12 c