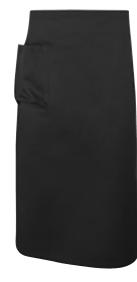

c quality
- The bag has a zip at the top
- External pocket with zip
- 44 x 30 x 16 cm / 20 L

### NEW STYLE



To per state

Meren a





### Ripstop backpack No. 1805 One size 100% polyester 5 C g/m² 420 g/m<sup>2</sup> • Durable ripstop material • Large main compartment with extra compartment • Two large front compartments • 40 x 28 x 12 cm / 14 L Red Black Computer bag No. 1864 15" 100% polyester • Padded compartment for laptop • Two-pocket compartment in size A4 • Practical compartment for e.g mobile phone or keys • 45 x 35 x 16 cm / 20 L / 15" Backpack No. 1810 One size 100% polyester Large main compartment with extra pocket • Two side pockets, one with zipper • Small pocket at the top • 48 x 29 x 14 cm / 18 L

Black





• Adjustable strap

• Pocket on the front

• 90 x 70 cm













65% polyester / 35% cotton



Serving apron

- Roomy pocket at thigh
- 80 x 110 cm



### \_\_\_\_\_\_ Towel 50x100 No. 0010 . One size 100% cotton 5 C g/m² 450 g/m<sup>2</sup> STANDARD 100 OEKO TEX® 1976-299 DTI • Luxurious towel Soft terry quality • 50 x 100 cm Navy Black White Grey ٢ Bath towel 70x140 No. 0011 One size ≓ 100% cotton $\int \int g/m^2$ 450 g/m<sup>2</sup> STANDARD 100 OEKO TEX® 1976-299 DTI • Luxurious bath towel Soft terry quality • 70 x 140 cm Grey White Black Navy

## Durable socks No. 0170



- Coolmax fabric
- Hard-wearing
- Temperature-regulating



### GEYSER stretch running socks







- Soft and stretchy fabric
- Reduces friction
- Optimal fit

## Worker vest | EN 20471





- Fluorescent work vest
- Closure at the front



# Runner's vest Men No. 1915