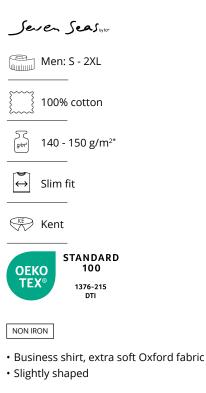

------|
|      | Mer | i: S - 5XL                 |

Women: XS - 4XL

100% cotton

ر الأوراني 120 - 130 g/m<sup>2\*</sup>



CA Women: Regular



NON IRON

- Fine Twill
- Comfortable fit
- Short-sleeved

\*Black: 130 - 140 g/m<sup>2</sup>

#### ſ







Dark grey Light blue • Shirt in pinstripe Fine Twill-quality

Comfortable fit

#### SEVEN SEAS Fine Twill California | modern

Men No. SS20 | Women No. SS730



NON IRON

• Shirt in pinstripe Fine Twill-quality

• Men: With chest pocket



### SEVEN SEAS Fine Twill Cadet | slim





Cadet business shirt in Fine Twill-quality

Slightly shaped



#### SEVEN SEAS Fine Twill Cadet | modern

Men No. S70 | Women No. S780







#### SEVEN SEAS Royal Oxford | slim





#### SEVEN SEAS Royal Oxford | modern Men No. SS310 | Women No. SS740











\*White: 130 g/m<sup>2</sup> \*Light blue, french blue: 135 - 145 g/m<sup>2</sup>



- Business shirt, extra soft Oxford fabric
- Men: With chest pocket

<sup>\*</sup>White: 130 g/m<sup>2</sup> \*Light blue, french blue: 135 - 145 g/m<sup>2</sup>

# Green Leaf shirt | press studs







- Durable shirt with press studs
- Soft brushed cotton quality
- Two practical chest pockets





A FOCUS ON NATURE

# MATHIAS, AGE 24 WOODCUTTER

"My work gives me great satisfaction in being able to do a good job for both private and public customers. What I really love is getting out into all kinds of weather and seeing how nature changes day by day."

PRODUCT INDEX 🔶

# FLEECE





#### **MATHIAS RECOMMENDS**

"The clothes and equipment Mathias wears as a woodcutter must be both comfortable and durabl