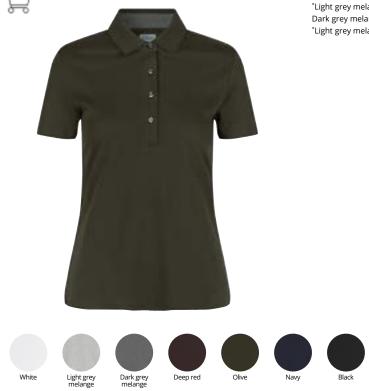

# Contrast polo shirt | stretch Men No. 0522 | Women No. 0523

- Polo shirt in piqué-quality with stretch
- Neck band, half-moon at neck
- Contrasting stripe on sleeves and collar

\*Grey melange: 85% cotton, organic / 10% viscose / 5% elastane