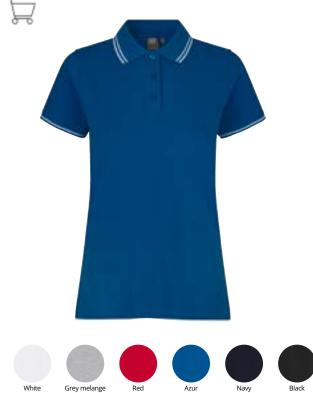

# Contrast polo shirt | stretch Men No. 0522 | Women No. 0523

- Polo shirt in piqué-quality with stretch
- Neck band, half-moon at neck
- Contrasting stripe on sleeves and collar

\*Grey melange: 85% cotton, organic / 10% viscose / 5% elastane