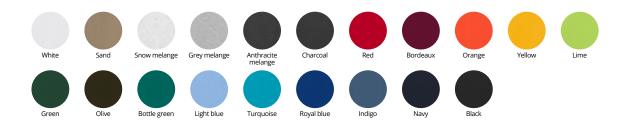

#### Men No. 0510 100 Men: S - 6XL\* 100% cotton\* 5 g/m² 175 g/m<sup>2</sup> $\leftrightarrow$ Regular STANDARD 100 OEKO TEX® 1976-299 DTI • O-neck T-shirt • Four-layer ribbing in neck • Retains its shape wash after wash \*5XL and 6XL only in white, royal blue, navy and black \*Snow melange: 98% cotton / 2% viscose Grey melange: 90% cotton / 10% viscose Anthracite melange: 60% cotton / 40% polyester Anthracite melange White Putty Sand Snow melange Grey melange Charcoal Pink Red Bordeaux Orange Royal blue Mint Olive Purple Mocca Light blue Yellow Apple Lime Green Turquoise