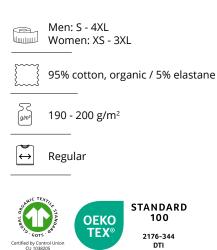

## Stretch T-shirt | ¾ sleeved | women

1976-299 DTI

- T-shirt in comfortable cotton quality with stretch
- ¾ sleeves and O-neck
- Narrow ribbed neck and armholes

\*Grey melange: 75% cotton / 20% viscose / 5% elastane