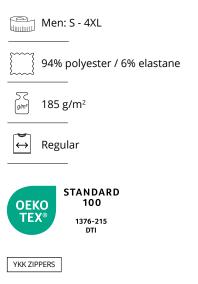

#### STRETCH PANTS | MULTIFUNCTIONAL | UNISEX

- Comfortable stretch pants
- Elastic waistband
- Leg length adjustable up to below the knee
- Find it on page 206

The clothes m

The clothes make a difference in my work performance