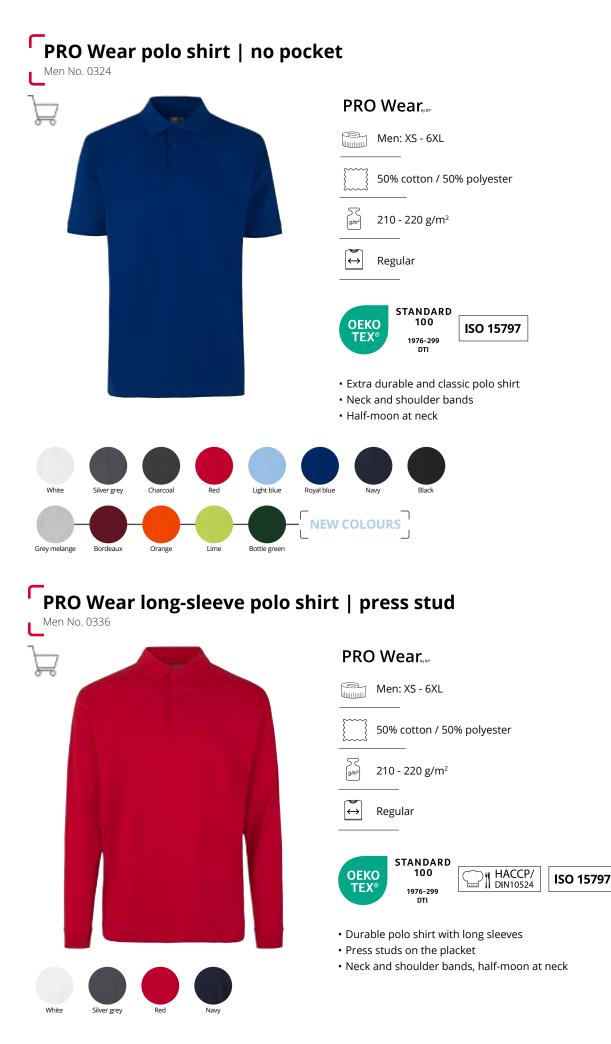

## PRO Wear polo shirt | press studs

**PRO Wear** June All PRO Wear by ID<sup>®</sup> products have been pre-shrunk at very high temperatures, both before and after dyeing, for extra stability and long life

#### PRO Wear.

- Extra durable and classic polo shirt
- Neck and shoulder bands, half-moon at neck

\*2XS only in white, silver grey, light blue, navy and black

## PRO Wear polo shirt | long-sleeve

- Durable polo shirt with long sleeves
- Chest pocket
- Neck and shoulder bands, half-moon at neck