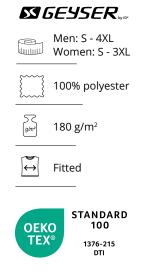

### GEYSER T-shirt | seamless Men No. G21020 | Women No. G11020

Men: XS - 3XL Women: XS - 3XL

(g/m<sup>2</sup>) 155 g/m<sup>2</sup>

- Seamless design, comfortable fit
- Moisture transmitting and quick-drying
- Optimum breathability
- Recycled polyester

#### **Recycled Polyester**

The polyester is made of recycled polyester, a more eco-friendly material derived from recycled plastic. Together we can reduce carbon emissions and minimise waste.

MESSER