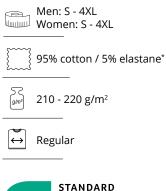

#### Γ Polo shirt | stretch Men No. 0525 | Women No. 0527 Men: XS - 6XL\* ð Women: XS - 6XL\* 95% cotton / 5% elastane\* 5 C g/m² 210 - 220 g/m<sup>2</sup> $\overleftrightarrow$ Regular STANDARD 100 OEKO TEX® 1976-299 DTI Classic polo shirt in piqué-quality with stretch • Neck band and half-moon at neck • Placket with tone-in-tone buttons • Minimum shrinkage \*Men: 5XL and 6XL only in white, navy and black \*Women: 4XL, 5XL and 6XL only in white and black \*Grey melange: 85% cotton / 10% viscose / 5% elastane Grey melange Charcoal Cerise Red Bordeaux Orange Lime Mint White Green Olive Mocca Purple Light blue Turquoise Azure Royal blue Navy Black