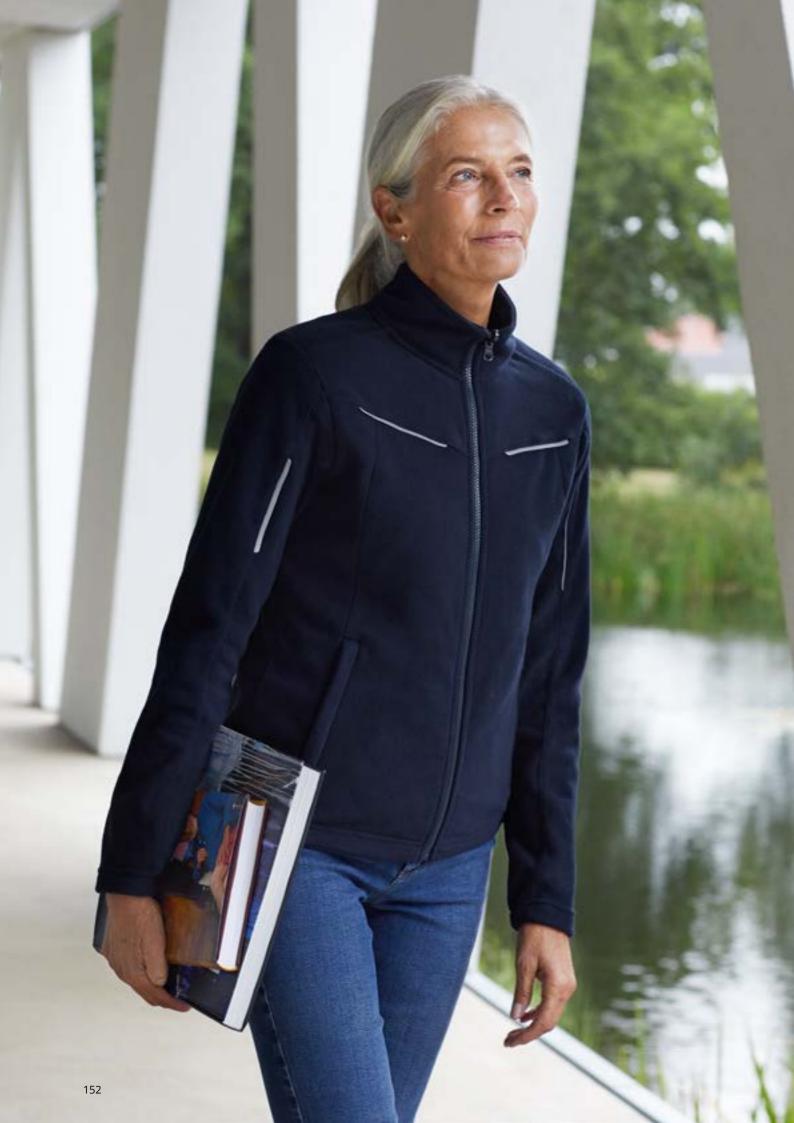

ce jacket Men No. 0744 | Women No. 0745 ٢







- Hard-wearing, soft bonded fleece fabric
- Fleece material inside the collar
- Can be washed at 60°C





1190-

### **G**Bonded fleece vest

Men No. 0746 | Women No. 0747

Å









- Hard-wearing, soft bonded fleece fabric
- Fleece material inside the collar
- Can be washed at 60°C

## Active vest | microfleece Men No. 0811 | Women No. 0812





• Can be washed at 60°C

- Extra long back
- Durable zipper on front and side pockets



### Cardigan | microfleece

Red

Light blue

Navy

Black



White

Grey









### Cardigan | stretch comfort Men No. 0840 | Women No. 0841



- Sporty cardigan in comfortable stretch material
- YKK zips in the front and side pockets
- Bottom and sleeves are lined with elastic bands
- Women: With hood







### Zip-n-Mix microfleece | reflective





1376-215 DTI

ZIP N MIX

- Soft, close-knitted microfleece cardigan
- Reflector strips on the front, back and sleeves
- Elastic at the wrists and bottom
- Can be zipped in 0712/0713





# Pile fleece jacket Men No. 0828 | Women No. 0829









1376-215 DTI

- Soft teddy fleece jacket with hood
- Zip pockets
- Contrasting colour on the inside and zip
- Black: Without contrast



### Fleece jacket | quilted Men No. 0826 | Women No. 0827







- Quilted fleece jacket, partially lined
- Zippered side pockets
- Inside side drawstring





# Cardigan | knit fleece Men No. 0850 | Women No. 0851





- Knit fleece cardigan with contrasting patches
- Two-way full-length zipper
- Adjustable cord at the bottom







### ٢ GEYSER stretch hoodie

Men N