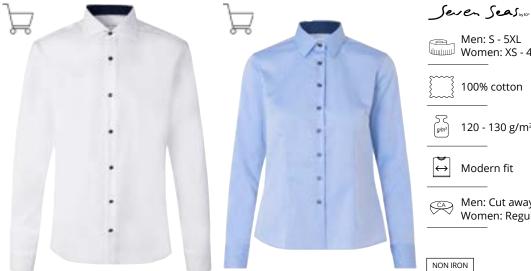

#### SEVEN SEAS Oxford | slim

- Casual Oxford shirt
- Adjustable cuffs

#### SEVEN SEAS Oxford | modern

Men No. S60 | Women No. S62

• Ladies: Darts for optimal fit

White

Light blue

Seven Seas by 100

Passion for shirts