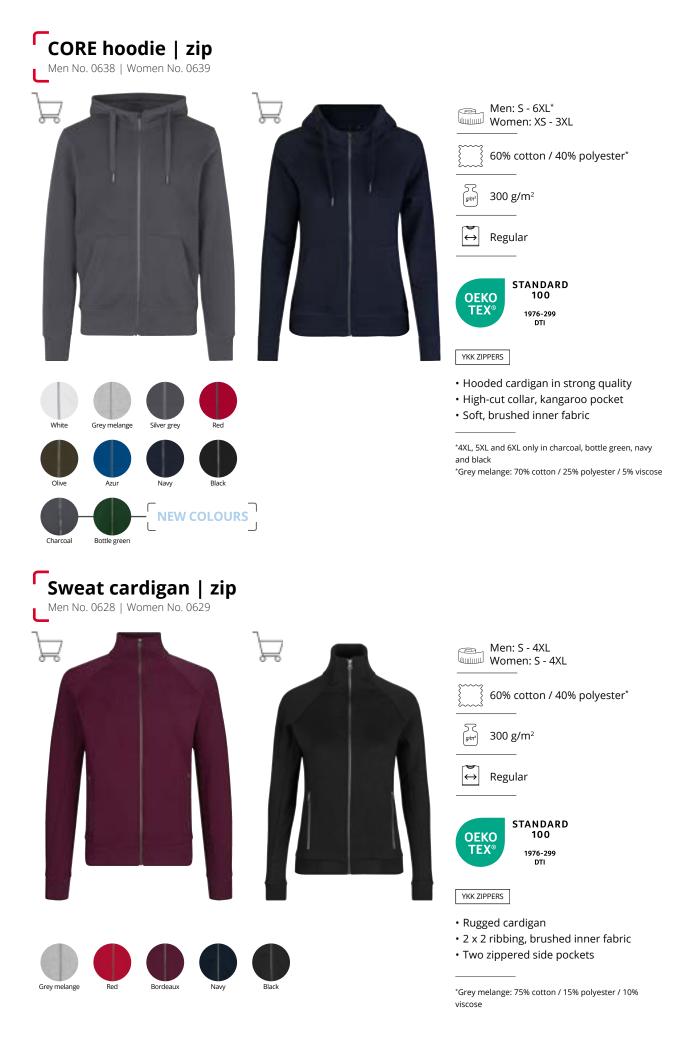

#### CORE HOODIE

- Hooded sweatshirt in strong quality
- High-cut collar, kangaroo pocke
- Soft brushed inner fabric
- Find it on page 72

### Soft hoodie | kangaroo pocket | unisex

- Soft brushed interior
- Kangaroo pocket

\*Grey melange: 70% cotton / 25% polyester / 5% viscose

## **CORE** hoodie

Men No. 0636 | Women No. 0637

Charcoal melange Grey melange

White

Blue melange

Black

**TEX**<sup>®</sup>

• Sweatshirt with casual round neck

- Shoulder panels and flatlock stitching
- 2 x 2 ribbing, unbrushed inner fabric

\*Grey melange: 90% cotton / 10% viscose

\*Grey melange: 75% cotton / 15% polyester / 10% viscose

## Sweat cardigan | bonded

Men No. 0630

#### YKK ZIPPERS

- Soft fleece inner fabric
- Cord, zipper and inside in contrast colour
- Two side pockets with zippers
- Lining: 100% polyester

- Zipper at neck
- Neck band, half-moon at neck and ribbing

<sup>\*</sup>Grey melange: 75% cotton / 15% polyester / 10% viscose