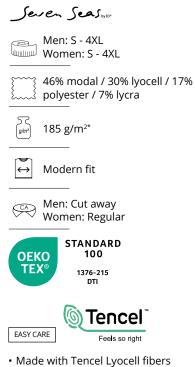

#### SEVEN SEAS Hybrid shirt | modern

Men No. S50 | Women No. S52

| Men: S - 2XL<br>46% modal / 30% lyocell / 17%<br>polyester / 7% lycra<br>$\overrightarrow{om}$ 185 g/m <sup>2*</sup><br>Slim fit<br>Kent<br>Kent<br>STANDARD<br>100<br>1376-215<br>DTI<br>EASY CARE Cells so right<br>Made with Tencel Lyocell fibers<br>Lycra four-way stretch                                                                                                                                                                                                                                                                                                                                                                                                                                                                                                                                                                                                                                                                                                                                                                                                                                                                                                                                                                                                                                                                                                                                                                                                                                                                                                                                                                                                                                                                                                                                                                                                                                                                                                                                                                                                                   | Seven Seas                                |
|---------------------------------------------------------------------------------------------------------------------------------------------------------------------------------------------------------------------------------------------------------------------------------------------------------------------------------------------------------------------------------------------------------------------------------------------------------------------------------------------------------------------------------------------------------------------------------------------------------------------------------------------------------------------------------------------------------------------------------------------------------------------------------------------------------------------------------------------------------------------------------------------------------------------------------------------------------------------------------------------------------------------------------------------------------------------------------------------------------------------------------------------------------------------------------------------------------------------------------------------------------------------------------------------------------------------------------------------------------------------------------------------------------------------------------------------------------------------------------------------------------------------------------------------------------------------------------------------------------------------------------------------------------------------------------------------------------------------------------------------------------------------------------------------------------------------------------------------------------------------------------------------------------------------------------------------------------------------------------------------------------------------------------------------------------------------------------------------------|-------------------------------------------|
| polyester / 7% lycra   Image: mail of the state of the | Men: S - 2XL                              |
| Slim fit<br>Kent<br>Standard<br>100<br>1376-215<br>DTI<br>EASY CARE<br>Kent<br>Kent<br>STANDARD<br>100<br>1376-215<br>DTI<br>Feels so right<br>Made with Tencel Lyocell fibers                                                                                                                                                                                                                                                                                                                                                                                                                                                                                                                                                                                                                                                                                                                                                                                                                                                                                                                                                                                                                                                                                                                                                                                                                                                                                                                                                                                                                                                                                                                                                                                                                                                                                                                                                                                                                                                                                                                    |                                           |
| Kent<br>STANDARD<br>100<br>1376-215<br>DTI<br>EASY CARE<br>Kent<br>STANDARD<br>100<br>1376-215<br>DTI<br>Feels so right<br>Made with Tencel Lyocell fibers                                                                                                                                                                                                                                                                                                                                                                                                                                                                                                                                                                                                                                                                                                                                                                                                                                                                                                                                                                                                                                                                                                                                                                                                                                                                                                                                                                                                                                                                                                                                                                                                                                                                                                                                                                                                                                                                                                                                        | [g/m <sup>2</sup> ] 185 g/m <sup>2*</sup> |
| STANDARD<br>100<br>1376-215<br>DTI<br>EASY CARE<br>EASY CARE<br>Made with Tencel Lyocell fibers                                                                                                                                                                                                                                                                                                                                                                                                                                                                                                                                                                                                                                                                                                                                                                                                                                                                                                                                                                                                                                                                                                                                                                                                                                                                                                                                                                                                                                                                                                                                                                                                                                                                                                                                                                                                                                                                                                                                                                                                   | $\leftrightarrow$ Slim fit                |
| EASY CARE<br>Made with Tencel Lyocell fibers                                                                                                                                                                                                                                                                                                                                                                                                                                                                                                                                                                                                                                                                                                                                                                                                                                                                                                                                                                                                                                                                                                                                                                                                                                                                                                                                                                                                                                                                                                                                                                                                                                                                                                                                                                                                                                                                                                                                                                                                                                                      | Kent                                      |
| EASY CARE Feels so right<br>Made with Tencel Lyocell fibers                                                                                                                                                                                                                                                                                                                                                                                                                                                                                                                                                                                                                                                                                                                                                                                                                                                                                                                                                                                                                                                                                                                                                                                                                                                                                                                                                                                                                                                                                                                                                                                                                                                                                                                                                                                                                                                                                                                                                                                                                                       | 0EKO<br>TEX <sup>®</sup> 100<br>1376-215  |
| Made with Tencel Lyocell fibers                                                                                                                                                                                                                                                                                                                                                                                                                                                                                                                                                                                                                                                                                                                                                                                                                                                                                                                                                                                                                                                                                                                                                                                                                                                                                                                                                                                                                                                                                                                                                                                                                                                                                                                                                                                                                                                                                                                                                                                                                                                                   |                                           |
| •                                                                                                                                                                                                                                                                                                                                                                                                                                                                                                                                                                                                                                                                                                                                                                                                                                                                                                                                                                                                                                                                                                                                                                                                                                                                                                                                                                                                                                                                                                                                                                                                                                                                                                                                                                                                                                                                                                                                                                                                                                                                                                 | EASY CARE Feels so right                  |
|                                                                                                                                                                                                                                                                                                                                                                                                                                                                                                                                                                                                                                                                                                                                                                                                                                                                                                                                                                                                                                                                                                                                                                                                                                                                                                                                                                                                                                                                                                                                                                                                                                                                                                                                                                                                                                                                                                                                                                                                                                                                                                   | •                                         |

\*White: 175 g/m<sup>2</sup>

Lycra four-way stretch

\*White: 175 g/m<sup>2</sup>

Seven Seas

Passion for shirts

1

WE HOPE YOU ENJOY WEARING IT AS MUCH AS WE DID MAKING I

0