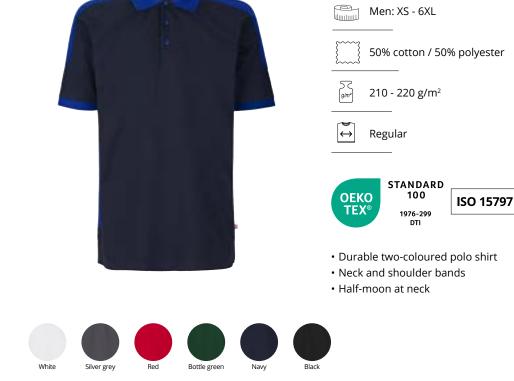

#### PRO Wear T-shirt | contrast Men No. 0302 PRO Wear Men: XS - 6XL 60% cotton / 40% polyester $\int \int g/m^2$ 210 - 220 g/m<sup>2</sup> $\leftrightarrow$ Regular STANDARD 100 OEKO TEX® ISO 15797 1976-299 DTI • Extra durable two-coloured T-shirt • Neck and shoulder bands • Half-moon at neck White Silver grey Red Bottle green Navy Black PRO Wear polo shirt | contrast Men No. 0322 PRO Wear