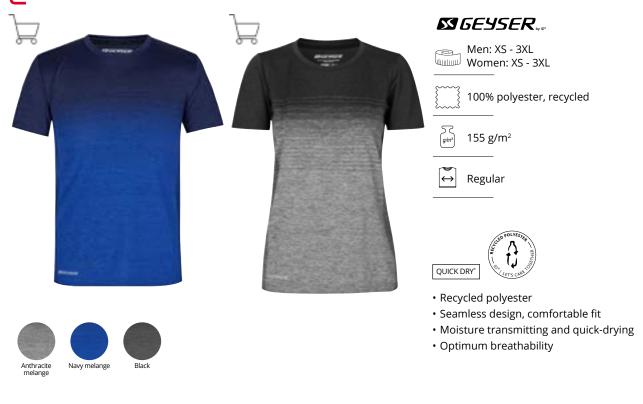

#### GEYSER LONG-SLEEVED T-SHIRT

- Seamless design, comfortable fit
- Moisture transmitting and quick-drying
- Optimum breathability
- T-shirt of recycled polyester

Find it on page 40

### GEYSER T-shirt | seamless Men No. G21020 | Women No. G11020

Men: XS - 3XL Women: XS - 3XL

(g/m<sup>2</sup>) 155 g/m<sup>2</sup>

- Seamless design, comfortable fit
- Moisture transmitting and quick-drying
- Optimum breathability
- Recycled polyester

### GEYSER long-sleeved T-shirt | seamless

Men No. G21021 | Women No. G11021

Men: XS - 3XL Women: XS - 3XL

- QUICK DRY\*
- Recycled polyester
- Seamless design, comfortable fit
- Moisture transmitting and quick-drying
- Optimum breathability