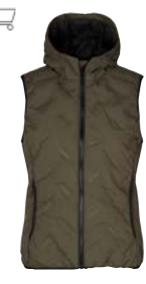

. G11032









- Lightweight, quilted and windproof fabric
- Soft, four-way stretch
- Insulation made from PET bottles





DEUSER



#### 

# GEYSER hybrid vest Men No. G21033 | Women No. G11033









YKK ZIPPERS

- Lightweight, quilted and windproof fabric
- Soft, four-way stretch
- Insulation made from PET bottles

# GEYSER quilted jacket Men No. G21030 | Women No. G11030



| <b>SET SER</b>                 |
|--------------------------------|
| Men: S - 3XL<br>Women: S - 3XL |
| 100% polyester                 |
| <u>لا م</u> 410 g/m²           |
| ↔ Fitted                       |
| WINDPROOF WATER REPELLENT      |

- · Welded quilted pattern, soft padding
- Adjustable hood
- The filling is made of recycled polyester



# GEYSER quilted vest Men No. G21031 | Women No. G11031









 $\leftrightarrow$ Fitted

#### WINDPROOF WATER REPELLENT

- Welded quilted pattern, soft padding
- Adjustable hood
- The filling is made of recycled polyester



Z



# GEYSER winter jacket Men No. G21070 | Women No. G11070













• Stylish winter jacket • THERMOLITE®T-DOWN filling

## SEVEN SEAS The car coat

Men No. S900 | Women No. S910

# Å







| Ser | en Seasbylle                   |
|-----|--------------------------------|
|     | Men: S - 4XL<br>Women: S - 3XL |









BIONIC-FINISH® ECO WATER REPELLENT

- The coat is dirt and water repellent
- Light recycled polyester fill
- Men: Cuff straps on the sleeves

WE HOPE YOU ENJOY WEARING IT AS MUCH AS WE DID MAKING IT

0

3

Seven Seas

# WHEN LIGHTING DESIGN REACHES A HIGHER LEVEL

# TIM, AGE 34 LIGHTING DESIGNER

"I en