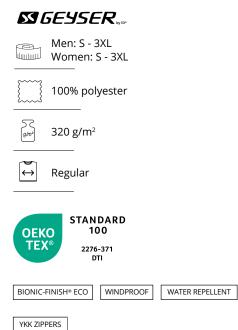

#### GEYSER LONG-SLEEVED T-SHIRT

- Seamless design, comfortable fit
- Moisture transmitting and quick-drying
- Optimum breathability
- T-shirt of recycled polyester

Find it on page 40