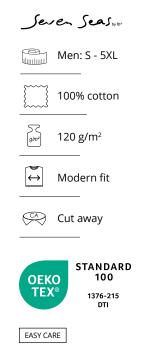

#### SEVEN SEAS Oxford | slim

- Casual Oxford shirt
- Adjustable cuffs

#### SEVEN SEAS Oxford | modern

Men No. S60 | Women No. S62

• Ladies: Darts for optimal fit

White

Light blue

Seven Seas by 100

Passion for shirts