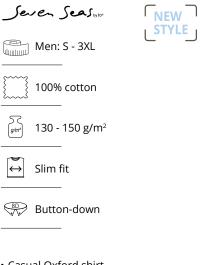

n that I wanted to work with people. I'm happy to be able to make a difference for the children I see every day. I witness their development, and see how they improve their social abilities and understand each other's differences."

# SHIRTS





#### **KENNETH RECOMMENDS**

'Both in my job as a primary school teacher and as a personal trainer, it's important that my clothes are comfortable to wear and give me the freedom to move around."

#### SEVEN SEAS THE JERSEY | SLIM

- Light weight jersey fabric
- Stretch
- Easy Care finish
- Find it on page 126



#### **CORE T-SHIRT**

- T-shirt with perfectly cut O-nec
- Narrow ribbed neck and sleeves
- Cool stitching details
- Find it on page 26

# 

High quality, durability and a good fit are important to me

#### SEVEN SEAS Oxford | slim







- Casual Oxford shirt
- Adjustable cuffs



#### SEVEN SEAS Oxford | modern

Men No. S60 | Women No. S62



• Ladies: Darts for optimal fit



White

Light blue

Seven Seas by 100

Passion for shirts

### NEW STYLE

WE HOPE YOU ENJOY WEARING IT AS MUCH AS WE DID MAKING IT

XC

Seven Seas by ID.

Passion for shirts

### NEW STYLE

WE HOPE YOU ENJOY WEARING IT AS MUCH AS WE DID MAKING IT

#### 

### SEVEN SEAS Oxford | long | modern | women

Women No. S63





- Casual Oxford shirt
- Button-down collar
- Long model



### SEVEN SEAS Hybrid shirt | slim







#### SEVEN SEAS Hybrid shirt | modern

Men No. S50 | Women No. S52





| Men: S - 2XL<br>46% modal / 30% lyocell / 17%<br>polyester / 7% lycra<br>$\overrightarrow{om}$ 185 g/m <sup>2*</sup><br>Slim fit<br>Kent<br>Kent<br>STANDARD<br>