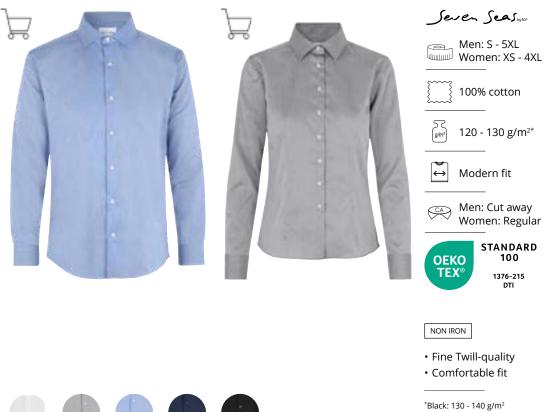

# SEVEN SEAS Soft Denim | modern Men No. SS500 | Women No. SS770

| Seven Seas    |                                |  |  |  |
|---------------|--------------------------------|--|--|--|
|               | Men: S - 5XL<br>Women: S - 4XL |  |  |  |
|               | 100% cotton                    |  |  |  |
| g/m²          | 140-150 g/m <sup>2</sup>       |  |  |  |
| $\Rightarrow$ | Modern fit                     |  |  |  |
| BD            | Button-down                    |  |  |  |

Long-sleeved shirt

- Lightweight denim with soft handfeel
- Men: With chest pocket

Seven Seas

III WIN

Passion for shirts

WE HOPE YOU ENJOY WEARING IT AS MUCH AS WE DID MAKING IT

0

#### SEVEN SEAS Fine Twill | slim

NON IRON

• Fine Twill-quality

Comfortable fit

\*Black: 130 - 140 g/m<sup>2</sup>

Light blue

Navy

Silver grey

White