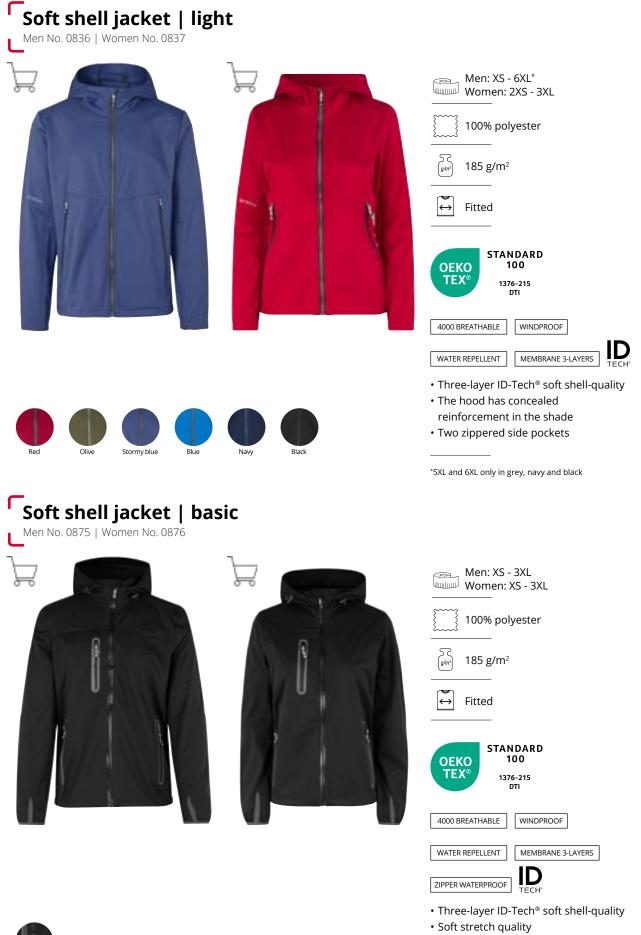

#### Γ Polo shirt | stretch Men No. 0525 | Women No. 0527 Men: XS - 6XL\* ð Women: XS - 6XL\* 95% cotton / 5% elastane\* 5 C g/m² 210 - 220 g/m<sup>2</sup> $\overleftrightarrow$ Regular STANDARD 100 OEKO TEX® 1976-299 DTI Classic polo shirt in piqué-quality with stretch • Neck band and half-moon at neck • Placket with tone-in-tone buttons • Minimum shrinkage \*Men: 5XL and 6XL only in white, navy and black \*Women: 4XL, 5XL and 6XL only in white and black \*Grey melange: 85% cotton / 10% viscose / 5% elastane Grey melange Charcoal Cerise Red Bordeaux Orange Lime Mint White Green Olive Mocca Purple Light blue Turquoise Azure Royal blue Navy Black

# Long-sleeved polo shirt | stretch Men No. 0544 | Women No. 0545

STANDARD 100 OEKO TEX® 1976-299 DTI

- Timeless polo shirt in stretch piqué knit
- Long sleeves with elastic rib finish
- Inside with half-moon neck yoke, taped neck

\*Men: 5XL and 6XL only in white, navy and black \*Women: 4XL, 5XL and 6XL only in white, navy and black \*Grey melange: 85% cotton / 10% viscose / 5% elastane

Bordeaux

Light blue

Navy

Black

Olive

Red

Grey melange