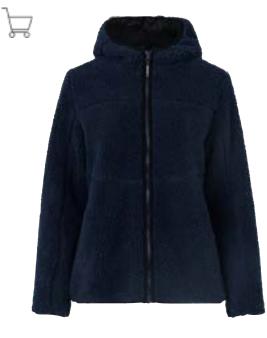

terial inside the collar
- Can be washed at 60°C

## Active vest | microfleece Men No. 0811 | Women No. 0812





• Can be washed at 60°C

- Extra long back
- Durable zipper on front and side pockets



### Cardigan | microfleece

Red

Light blue

Navy

Black



White

Grey









### Cardigan | stretch comfort Men No. 0840 | Women No. 0841



- Sporty cardigan in comfortable stretch material
- YKK zips in the front and side pockets
- Bottom and sleeves are lined with elastic bands
- Women: With hood







### Zip-n-Mix microfleece | reflective





1376-215 DTI

ZIP N MIX

- Soft, close-knitted microfleece cardigan
- Reflector strips on the front, back and sleeves
- Elastic at the wrists and bottom
- Can be zipped in 0712/0713





# Pile fleece jacket Men No. 0828 | Women No. 0829









1376-215 DTI

- Soft teddy fleece jacket with hood
- Zip pockets
- Contrasting colour on the inside and zip
- Black: Without contrast



### Fleece jacket | quilted Men No. 0826 | Women No. 0827







- Quilted fleece jacket, partially lined
- Zippered side pockets
- Inside side drawstring





# Cardigan | knit fleece Men No. 0850 | Women No. 0851





- Knit fleece cardigan with contrasting patches
- Two-way full-length zipper
- Adjustable cord at the bottom







### ٢ GEYSER stretch hoodie

Men No. G21080 | Women No. G11080



| 55                                           | <b>GEYSER</b>                  |          |  |
|----------------------------------------------|--------------------------------|----------|--|
|                                              | Men: S - 4XL<b