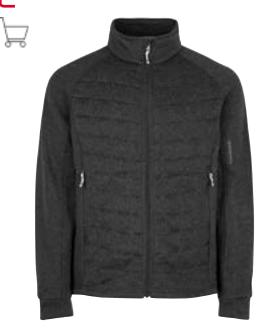

## PRO Wear CARE cardigan | unbrushed

Men No. 0382 | Women No. 0383

- Durable sweat cardigan
- Side pockets with YKK zip
- Responsibly sourced cotton
- Recycled polyester

All PRO Wear by ID<sup>®</sup> products have been pre-shrunk at very high temperatures, both before and after dyeing, for extra stability and long life