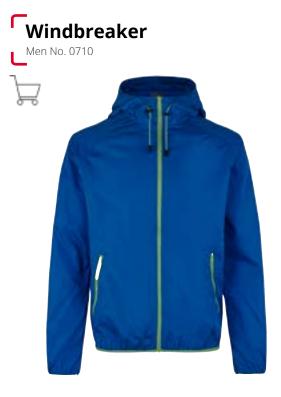

Regular STANDARD 100 OEKO TEX® 1376-215 DTI YKK ZIPPERS Padded stretch body jacket Stretchable side sections · Side pockets with zippers Padding: 100% polyester \*4XL, 5XL and 6XL only in navy and black Olive Silver grey Navy Black Bodywarmer | stretch Men No. 0892 | Women No. 0893 Men: S - 6XL\* Women: S - 3XL 100% polyamide 5 C g/m² 185 g/m<sup>2</sup> Regular $\leftrightarrow$ STANDARD 100 ΟΕΚΟ TEX 1376-215 DTI YKK ZIPPERS Padded stretch body warmer Stretchable side sections • Side pockets with zippers • Padding: 100% polyester \*4XL, 5XL and 6XL only in navy and black Silver grey Orange Olive Blue Navy Black





### Hybrid jacket Men No. 0720 | Women No. 0721 ſ





- Hybrid jacket with light padding
- THERMOLITE®T-DOWN padding
- Stretchy fleece-quality on sleeves and back yoke









WATER REPELLENT YKK ZIPPERS

- Lightweight jacket + bag for storage of jacket
- Jacket for campaigns and events
- Contrasting zipper, edging and cord



# Rain jacket | performance





• Exclusive and modern ID-Tech® rain jacket

• The hood has an inside drawstring







# Soft shell jacket | winter Men No. 0898 | Women No. 0899









| 4000 BREATHABLE   | 1 | WINDPROOF    | WATER REPELLENT |
|-------------------|---|--------------|-----------------|
|                   |   |              |                 |
| MEMBRANE 3-LAYERS |   | ZIPPER WATER |                 |

- Three-layer ID-Tech® soft shell-quality
- Wind and water repellent
- Detachable hood
- Lining: 135 g/m² for torso and 110 g/m² for sleeve

\*4XL only in navy and black

# GEYSER hybrid jacket Men No. G21032 | Women