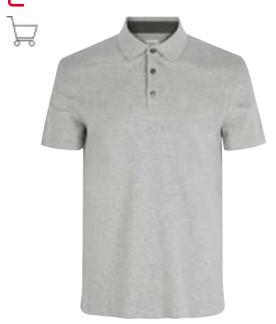

#### Γ Polo shirt | stretch Men No. 0525 | Women No. 0527 Men: XS - 6XL\* ð Women: XS - 6XL\* 95% cotton / 5% elastane\* 5 C g/m² 210 - 220 g/m<sup>2</sup> $\overleftrightarrow$ Regular STANDARD 100 OEKO TEX® 1976-299 DTI Classic polo shirt in piqué-quality with stretch • Neck band and half-moon at neck • Placket with tone-in-tone buttons • Minimum shrinkage \*Men: 5XL and 6XL only in white, navy and black \*Women: 4XL, 5XL and 6XL only in white and black \*Grey melange: 85% cotton / 10% viscose / 5% elastane Grey melange Charcoal Cerise Red Bordeaux Orange Lime Mint White Green Olive Mocca Purple Light blue Turquoise Azure Royal blue Navy Black