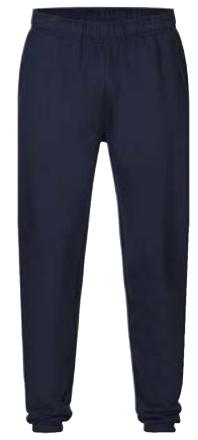

#### Γ

Men No. 0600

STANDARD 100 1976-299 DTI

- Round neck
- Ribbing on collar, sleeves and bottom
- Soft brushed inner fabric

\*5XL and 6XL only in navy and black

XS only in white, grey melange, charcoal, red, green, royal blue, navy and black \*Grey melange and snow melange: 70% cotton / 25% polyester / 5% viscose