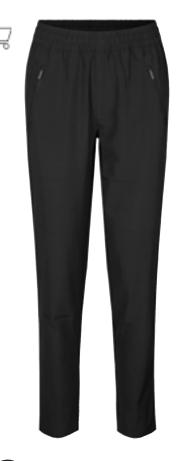

#### **GEYSER ACTIVE PANTS**

- Stretch fabric that does not crease
- Inside drawstring
- Zippered front pockets, yoke back
- Slim legs

Find it on page 211

I love helping the residents lead more active lives