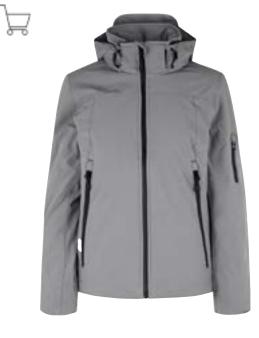

5 g/m<sup>2</sup> Regular $\leftrightarrow$ STANDARD 100 ΟΕΚΟ TEX 1376-215 DTI YKK ZIPPERS Padded stretch body warmer Stretchable side sections • Side pockets with zippers • Padding: 100% polyester \*4XL, 5XL and 6XL only in navy and black Silver grey Orange Olive Blue Navy Black





### Hybrid jacket Men No. 0720 | Women No. 0721 ſ





- Hybrid jacket with light padding
- THERMOLITE®T-DOWN padding
- Stretchy fleece-quality on sleeves and back yoke









WATER REPELLENT YKK ZIPPERS

- Lightweight jacket + bag for storage of jacket
- Jacket for campaigns and events
- Contrasting zipper, edging and cord



# Rain jacket | performance





• Exclusive and modern ID-Tech® rain jacket

• The hood has an inside drawstring







# Soft shell jacket | winter Men No. 0898 | Women No. 0899









| 4000 BREATHABLE   | 1 | WINDPROOF    | WATER REPELLENT |
|-------------------|---|--------------|-----------------|
|                   |   |              |                 |
| MEMBRANE 3-LAYERS |   | ZIPPER WATER |                 |

- Three-layer ID-Tech® soft shell-quality
- Wind and water repellent
- Detachable hood
- Lining: 135 g/m² for torso and 110 g/m² for sleeve

\*4XL only in navy and black

# GEYSER hybrid jacket Men No. G21032 | Women No. G11032









- Lightweight, quilted and windproof fabric
- Soft, four-way stretch
- Insulation made from PET bottles





DEUSER



#### 

# GEYSER hybrid vest Men No. G21033 | Women No. G11033









YKK ZIPPERS

- Lightweight, quilted and windproof fabric
- Soft, four-way stretch
- Insulation made from PET bottles

# GEYSER qui