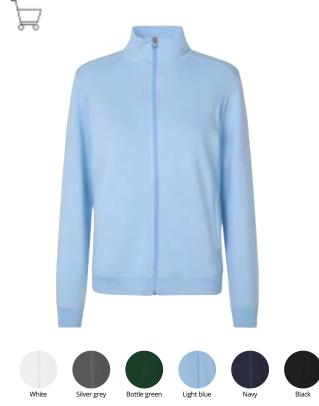

#### Γ Polo shirt | stretch Men No. 0525 | Women No. 0527 Men: XS - 6XL\* ð Women: XS - 6XL\* 95% cotton / 5% elastane\* 5 C g/m² 210 - 220 g/m<sup>2</sup> $\overleftrightarrow$ Regular STANDARD 100 OEKO TEX® 1976-299 DTI Classic polo shirt in piqué-quality with stretch • Neck band and half-moon at neck • Placket with tone-in-tone buttons • Minimum shrinkage \*Men: 5XL and 6XL only in white, navy and black \*Women: 4XL, 5XL and 6XL only in white and black \*Grey melange: 85% cotton / 10% viscose / 5% elastane Grey melange Charcoal Cerise Red Bordeaux Orange Lime Mint White Green Olive Mocca Purple Light blue Turquoise Azure Royal blue Navy Black