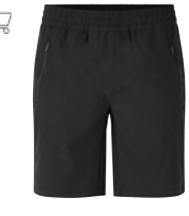

#### **GEYSER SPORTY TRAINING PANTS**

- Casual training trousers
- YKK zip at pockets and opening at legs
- Reflective print on the ba
- Slim fit
- Find it on page 212