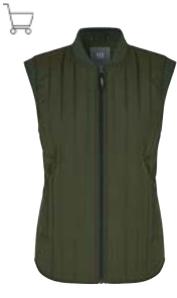

s and hood



Black





### Zip-n-Mix jacket | hybrid Men No. 0780 | Women No. 0781 Γ







STANDARD 100 1376-215 DTI

ZIP N MIX

- Comfortable hybrid jacket
- Reflector strips on the front, back and sleeves
- Padding at the front, back and part of the sleeves

# Thermal jacket | all-round





- Smart thermal jacket with press studs
- Elastic rib collar and rib detail on the sleeve
- Attached pockets and internal pockets
- The jacket is washable at 60°C







# CORE thermal jacket Men No. 0886 | Women No. 0887



Men: S - 3XL Women: S - 3XL 100% polyester 210 g/m<sup>2</sup> Fitted STANDARD 100 2276-371 DTI

- Stylish, welded quilt design
- · Soft collar and sleeves with ribbing
- Lightweight filling of recycled polyester



### ٢ **CORE thermal vest** Men No. 0888 | Women No. 0889





|                                                 | Men: S - 3XL<br>Women: S - 3XL |  |
|-------------------------------------------------|--------------------------------|--|
|                                                 | 100% polyester                 |  |
| g/m²                                            | 210 g/m <sup>2</sup>           |  |
| $\leftrightarrow$                               | Fitted                         |  |
| OEKO<br>TEX® STANDARD<br>100<br>2276-371<br>DTI |                                |  |

- Thermal vest in welded quilt design
- Soft collar and armhole with ribbing
- · Lightweight filling of recycled polyester





Smart pockets without seams



## Soft shell jacket | contrast Men No. 0872 | Women No. 0873



Grey

Blue

Navy

Black

### Soft shell vest