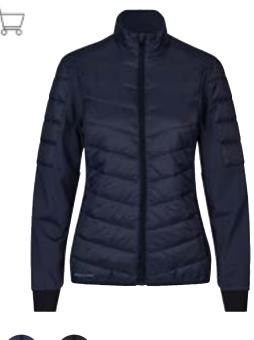

LLENT YKK ZIPPERS

- Lightweight jacket + bag for storage of jacket
- Jacket for campaigns and events
- Contrasting zipper, edging and cord



# Rain jacket | performance





• Exclusive and modern ID-Tech® rain jacket

• The hood has an inside drawstring







# Soft shell jacket | winter Men No. 0898 | Women No. 0899









| 4000 BREATHABLE   | 1 | WINDPROOF    | WATER REPELLENT |
|-------------------|---|--------------|-----------------|
|                   |   |              |                 |
| MEMBRANE 3-LAYERS |   | ZIPPER WATER |                 |

- Three-layer ID-Tech® soft shell-quality
- Wind and water repellent
- Detachable hood
- Lining: 135 g/m² for torso and 110 g/m² for sleeve

\*4XL only in navy and black

# GEYSER hybrid jacket Men No. G21032 | Women No. G11032









- Lightweight, quilted and windproof fabric
- Soft, four-way stretch
- Insulation made from PET bottles





DEUSER



#### 

# GEYSER hybrid vest Men No. G21033 | Women No. G11033









YKK ZIPPERS

- Lightweight, quilted and windproof fabric
- Soft, four-way stretch
- Insulation made from PET bottles

# GEYSER quilted jacket Men No. G21030 | Women No. G11030



| <b>SET SER</b>                 |
|--------------------------------|
| Men: S - 3XL<br>Women: S - 3XL |
| 100% polyester                 |
| <u>لا م</u> 410 g/m²           |
| ↔ Fitted                       |
| WINDPROOF WATER REPELLENT      |

- · Welded quilted pattern, soft padding
- Adjustable hood
- The filling is made of recycled polyester



# GEYSER quilted vest Men No. G21031 | Women No. G11031









 $\leftr