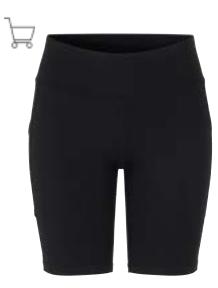

#### **GEYSER ACTIVE PANTS**

- Stretch fabric that does not crease
- Inside drawstring
- Zippered front pockets, yoke back
- Slim legs

Find it on page 211

I love helping the residents lead more active lives