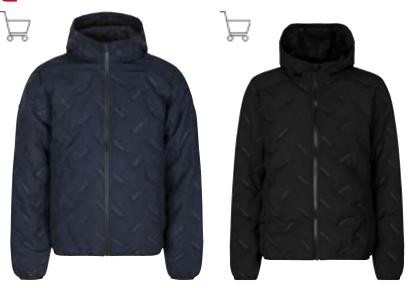

WATER REPELLENT |
|-------------------|---|--------------|-----------------|
|                   |   |              |                 |
| MEMBRANE 3-LAYERS |   | ZIPPER WATER |                 |

- Three-layer ID-Tech® soft shell-quality
- Wind and water repellent
- Detachable hood
- Lining: 135 g/m² for torso and 110 g/m² for sleeve

\*4XL only in navy and black

# GEYSER hybrid jacket Men No. G21032 | Women No. G11032









- Lightweight, quilted and windproof fabric
- Soft, four-way stretch
- Insulation made from PET bottles





DEUSER



#### 

# GEYSER hybrid vest Men No. G21033 | Women No. G11033









YKK ZIPPERS

- Lightweight, quilted and windproof fabric
- Soft, four-way stretch
- Insulation made from PET bottles

# GEYSER quilted jacket Men No. G21030 | Women No. G11030



| <b>SET SER</b>                 |
|--------------------------------|
| Men: S - 3XL<br>Women: S - 3XL |
| 100% polyester                 |
| <u>لا م</u> 410 g/m²           |
| ↔ Fitted                       |
| WINDPROOF WATER REPELLENT      |

- · Welded quilted pattern, soft padding
- Adjustable hood
- The filling is made of recycled polyester



# GEYSER quilted vest Men No. G21031 | Women No. G11031









 $\leftrightarrow$ Fitted

#### WINDPROOF WATER REPELLENT

- Welded quilted pattern, soft padding
- Adjustable hood
- The filling is made of recycled polyester



Z



# GEYSER winter jacket Men No. G21070 | Women No. G11070













• Stylish winter jacket • THERMOLITE®T-DOWN filling

## SEVEN SEAS The car coat

Men No. S900 | Women No. S910

# Å







| Ser | en Seasbylle