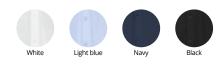

#### SEVEN SEAS Oxford | modern

Men No. S60 | Women No. S62

• Ladies: Darts for optimal fit

White

Light blue

Seven Seas by 100

Passion for shirts