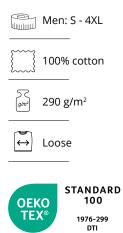

### 「Polo sweatshirt | classic

Men No. 0601

- Sweatshirt in 100% cotton
- Round neck
- Soft brushed inner fabric