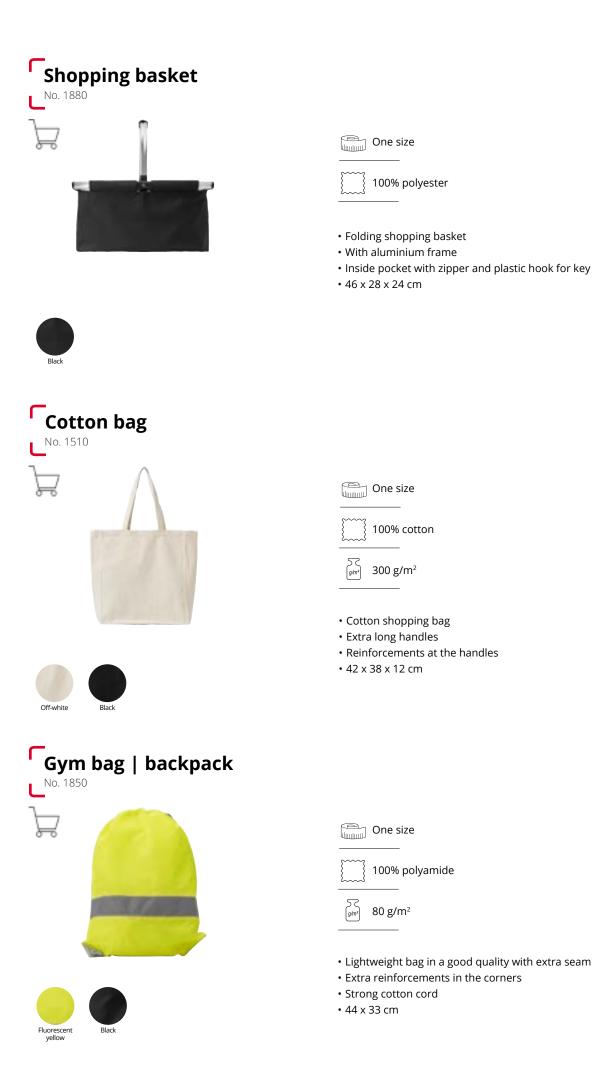

e day



### Urban cap No. 050 Consistent of the size 100% cotton 100%

### Classic canvas sunhat

No. 0060







- Classic look
- Protects you from the elements
- Internal sweatband
- Ventilation holes







### GEYSER backpack

No. G60010









### Shopping bag | canvas No. 1821





NEW STYLE One size 100% polyamide BIONIC-FINISH® ECO WATER REPELLENT YKK ZIPPERS

- Sporty backpack
- Water-repellent BIONIC-FINISH® ECO
- Adjustable straps
- 46 x 19 x 16,5 / 15 L







- Backpack in recycled canvas fabric quality
- Roll-top magnetic closure
- Large opening to the main compartment
- 46 x 28 x 9,5 cm / 12 L







- Roomy shopper in recycled canvas fabric quality
- The bag has a zip at the top
- External pocket with zip
- 44 x 30 x 16 cm / 20 L

### NEW STYLE



To per state

Meren a





### Ripstop backpack No. 1805 One size 100% polyester 5 C g/m² 420 g/m<sup>2</sup> • Durable ripstop material • Large main compartment with extra compartment • Two large front compartments • 40 x 28 x 12 cm / 14 L Red Black Computer bag No. 1864 15" 100% polyester • Padded compartment for laptop • Two-pocket compartment in size A4 • Practical compartment for e.g mobile phone or keys • 45 x 35 x 16 cm / 20 L / 15" Backpack No. 1810 One size 100% polyester Large main compartment with extra pocket • Two side pockets, one with zipper • Small pocket at the top • 48 x 29 x 14 cm / 18 L

Black





• Adjustable strap

• Pocket on the front

• 90 x 70 cm













65% polyester / 35% cotton



Serving apron

- Roomy pocket at thigh
- 80 x 110 cm



### \_\_\_\_\_\_ Towel 50x100 No. 0010 . O