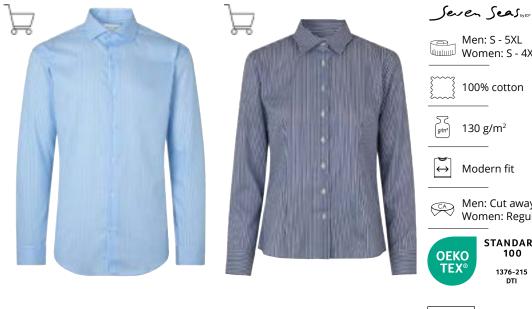

#### SEVEN SEAS Oxford | slim

- Casual Oxford shirt
- Adjustable cuffs

#### SEVEN SEAS Oxford | modern

Men No. S60 | Women No. S62

• Ladies: Darts for optimal fit

White

Light blue

Seven Seas by 100

Passion for shirts

### SEVEN SEAS Oxford | long | modern | women

Women No. S63

- Casual Oxford shirt
- Button-down collar
- Long model