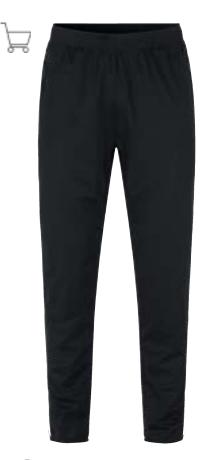

#### **GEYSER SPORTY TRAINING PANTS**

- Casual training trousers
- YKK zip at pockets and opening at legs
- Reflective print on the ba
- Slim fit
- Find it on page 212