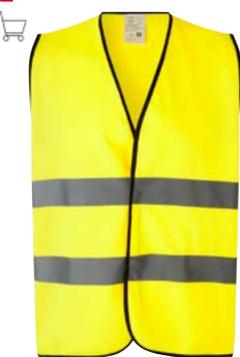

cm / 18 L

Black





• Adjustable strap

• Pocket on the front

• 90 x 70 cm













65% polyester / 35% cotton



Serving apron

- Roomy pocket at thigh
- 80 x 110 cm



### \_\_\_\_\_\_ Towel 50x100 No. 0010 . One size 100% cotton 5 C g/m² 450 g/m<sup>2</sup> STANDARD 100 OEKO TEX® 1976-299 DTI • Luxurious towel Soft terry quality • 50 x 100 cm Navy Black White Grey ٢ Bath towel 70x140 No. 0011 One size ≓ 100% cotton $\int \int g/m^2$ 450 g/m<sup>2</sup> STANDARD 100 OEKO TEX® 1976-299 DTI • Luxurious bath towel Soft terry quality • 70 x 140 cm Grey White Black Navy

## Durable socks No. 0170



- Coolmax fabric
- Hard-wearing
- Temperature-regulating



### GEYSER stretch running socks







- Soft and stretchy fabric
- Reduces friction
- Optimal fit

## Worker vest | EN 20471





- Fluorescent work vest
- Closure at the front



# Runner's vest Men No. 1915



- Running vest in a breathable quality
- With reflective stripes
- Wind and water repellent at the front





It is now easier to get an overview of what colours we have in the range at ID<sup>®</sup> across brands\*. Remember that you can always see which colours the individual styles are available in here in the catalogue and on our webshop: www.id.dk.



\*Although we do our best to ensure that the printed material is accurate, actual colours may vary.







### WHAT DO THE SYMBOLS MEAN?

| FITTING    |                                                                                                                                                  | FEATURES                    |