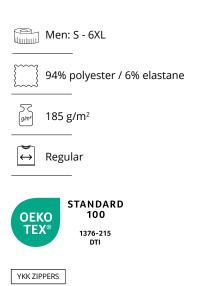

10



- Sporty stretch pants
- Elastic waistband for increased flexibility
- With knee darts for optimal movement comfort

## \_\_\_\_\_ CORE stretch pants | women ſ Women No. 0911 Women: S - 4XL 94% polyester / 6% elastane 5 C [g/m²] 185 g/m<sup>2</sup>





1376-215 DTI

#### YKK ZIPPERS

- Sporty stretch pants
- Elastic waistband for increased flexibility
- With knee darts for optimal movement comfort





# CORE stretch shorts

Men No. 0912



• Elastic waistband for increased flexibility

## CORE stretch shorts | women Women No. 0913

Women: S - 4XL



94% polyester / 6% elastane







STANDARD 100 1376-215 DTI

#### YKK ZIPPERS

- Sporty stretch shorts
- Light and soft fabric
- Elastic waistband for increased flexibility









Charcoal





## Hybrid stretch pants

Men No. 0902



#### • Lightweight, stretch all-round trousers

- YKK zips on front and back pocket
- Jeans pockets, thigh pocket, knee incision
- Canvas reinforcement

## Hybrid stretch pants | women Women No. 0903

Women: S - 6XL









#### YKK ZIPPERS

- Lightweight, stretch all-round trousers
- YKK zips on front and back pocket
- Jeans pockets, thigh pocket, knee incision
- Canvas reinforcement



203



- Functional overtrousers in ID-Tech® fabric quality
- Reflector bands at the side and back of the legs
- 2-way zipper along the side seam







## Stretch pants | multifunctional

Unisex No. 0907





1376-215 DTI

- Comfortable stretch pants
- Elastic waistband
- Leg length adjustable up to below the knee



## GEYSER performance tights | long

Men No. G21048

### 

Men: S - 3XL

75% polyamide