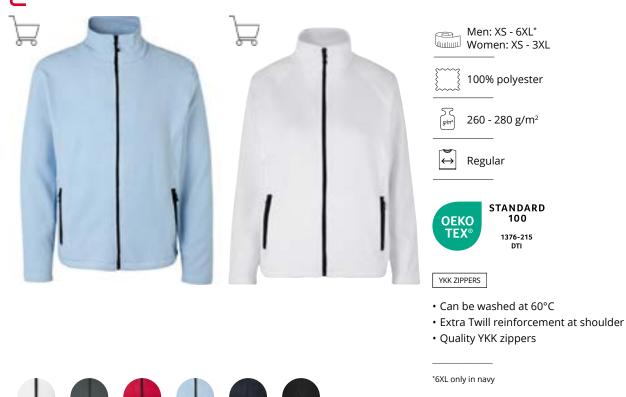

## Sweat cardigan | bonded

Men No. 0630

#### YKK ZIPPERS

- Soft fleece inner fabric
- Cord, zipper and inside in contrast colour
- Two side pockets with zippers
- Lining: 100% polyester

- Zipper at neck
- Neck band, half-moon at neck and ribbing

<sup>\*</sup>Grey melange: 75% cotton / 15% polyester / 10% viscose