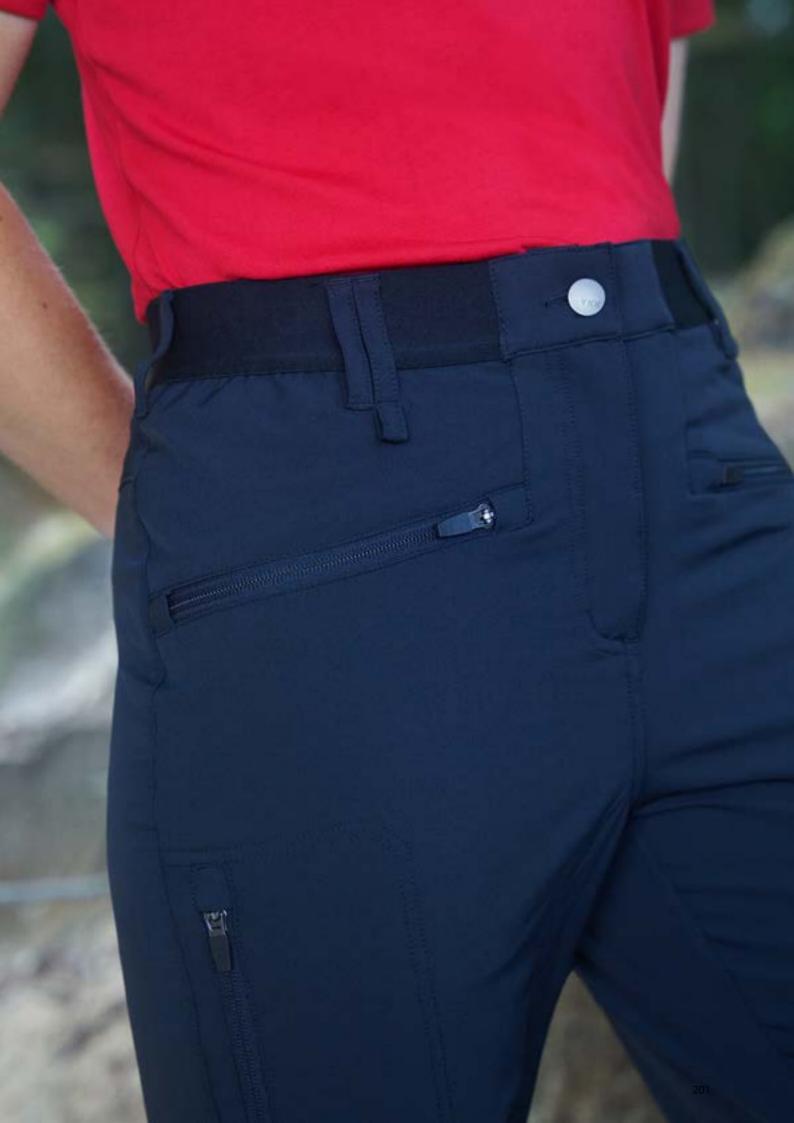

## **CORE** stretch pants

Men No. 0910



- Sporty stretch pants
- Elastic waistband for increased flexibility
- With knee darts for optimal movement comfort

## \_\_\_\_\_ CORE stretch pants | women ſ Women No. 0911 Women: S - 4XL 94% polyester / 6% elastane 5 C [g/m²] 185 g/m<sup>2</sup>





1376-215 DTI

#### YKK ZIPPERS

- Sporty stretch pants
- Elastic waistband for increased flexibility
- With knee darts for optimal movement comfort





# CORE stretch shorts

Men No. 0912



• Elastic waistband for increased flexibility

## CORE stretch shorts | women Women No. 0913

Women: S - 4XL



94% polyester / 6% elastane







STANDARD 100 1376-215 DTI

#### YKK ZIPPERS

- Sporty stretch shorts
- Light and soft fabric
- Elastic waistband for increased flexibility









Charcoal





## Hybrid stretch pants

Men No. 0902



#### • Lightweight, stretch all-round trousers

- YKK zips on front and back pocket
- Jeans pockets, thigh pocket, knee incision
- Canvas reinforcement

## Hybrid stretch pants | women Women No. 0903

Women: S - 6XL









#### YKK ZIPPERS

- Lightweight, stretch all-round trousers
- YKK zips on front and back pocket
- Jeans pockets, thigh pocket, knee incision
- Canvas reinforcement



203



- Functional overtrousers in ID-Tech® fabric quality
- Reflector bands at the side and back of the legs
- 2-way zipper along the side seam







## Stretch pants | multifunctional

Unisex No. 0907





1376-215 DTI

- Comfortable stretch pants
- Elastic waistband
- Leg length adjustable up to below the knee



## GEYSER performance tights | long

Men No