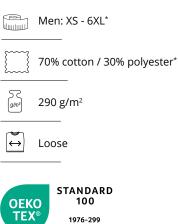

Men: XS - 6XL Women: XS - 6XL

60% cotton / 40% polyester, recycled

PRO Wear

[g/m<sup>2</sup>] 310 - 320 g/m<sup>2</sup>

- Durable ¼ zip sweat
- YKK zipper
- Responsibly sourced cotton
- Recycled polyester