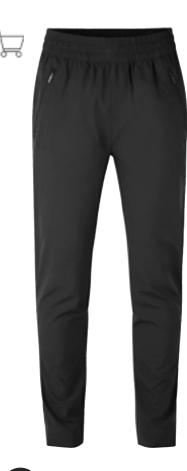

#### **GEYSER ACTIVE PANTS**

- Stretch fabric that does not crease
- Inside drawstring
- Zippered front pockets, yoke back
- Slim legs

Find it on page 211

I love helping the residents lead more active lives