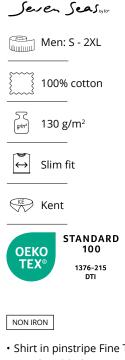

#### ſ

Dark grey Light blue • Shirt in pinstripe Fine Twill-quality

Comfortable fit

#### SEVEN SEAS Fine Twill California | modern

Men No. SS20 | Women No. SS730

NON IRON

• Shirt in pinstripe Fine Twill-quality

• Men: With chest pocket