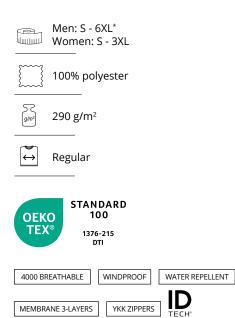

oft shell vest | functional Men No. 0824 | Women No. 0825 Men: S - 6XL Men: S - 6XL Women: S - 3XL 100% polyester 290 g/m<sup>2</sup> g/m $\leftrightarrow$ Regular STANDARD 100 **OEKO TEX**<sup>®</sup> 1376-215 DTI 4000 BREATHABLE WINDPROOF WATER REPELLENT MEMBRANE 3-LAYERS ID TECH YKK ZIPPERS • Three-layer ID-Tech<sup>®</sup> soft shell-quality • Durable and stretchable quality • Two large side pockets Black Thermal vest | classic Men No. 0900 Men: S - 4XL 65% polyester / 35% cotton g/m² 510 g/m<sup>2</sup> Regular $\leftrightarrow$ STANDARD 100 **OEKO** ΤΕΧ 1376-215 DTI WATER REPELLENT WINDPROOF • Durable fabric with warm lining • Exclusive metal zippers • Two side pockets, two inner pockets • Lining / fill: 100% polyester





### CORE soft shell jacket Men No. 0854 | Women No. 0856





- Three-layer ID-Tech® soft shell-quality
- Durable and stretchable quality
- Two large side pockets

 $^{\ast}4\text{XL},$  5XL and 6XL only in navy and black



### Padded jacket | stretch Men No. 0896 | Women No. 0897 Men: S - 6XL\* Men: S - 6XL\* Women: S - 3XL 100% polyamide 5 C g/m² 185 g/m<sup>2</sup> $\leftrightarrow$ Regular STANDARD 100 OEKO TEX® 1376-215 DTI YKK ZIPPERS Padded stretch body jacket Stretchable side sections · Side pockets with zippers Padding: 100% polyester \*4XL, 5XL and 6XL only in navy and black Olive Silver grey Navy Black Bodywarmer | stretch Men No. 0892 | Women No. 0893 Men: S - 6XL\* Women: S - 3XL 100% polyamide 5 C g/m² 185 g/m<sup>2</sup> Regular $\leftrightarrow$ STANDARD 100 ΟΕΚΟ TEX 1376-215 DTI YKK ZIPPERS Padded stretch body warmer Stretchable s