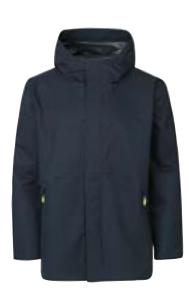

in navy and black Olive Silver grey Navy Black Bodywarmer | stretch Men No. 0892 | Women No. 0893 Men: S - 6XL\* Women: S - 3XL 100% polyamide 5 C g/m² 185 g/m<sup>2</sup> Regular $\leftrightarrow$ STANDARD 100 ΟΕΚΟ TEX 1376-215 DTI YKK ZIPPERS Padded stretch body warmer Stretchable side sections • Side pockets with zippers • Padding: 100% polyester \*4XL, 5XL and 6XL only in navy and black Silver grey Orange Olive Blue Navy Black





### Hybrid jacket Men No. 0720 | Women No. 0721 ſ





- Hybrid jacket with light padding
- THERMOLITE®T-DOWN padding
- Stretchy fleece-quality on sleeves and back yoke









WATER REPELLENT YKK ZIPPERS

- Lightweight jacket + bag for storage of jacket
- Jacket for campaigns and events
- Contrasting zipper, edging and cord



# Rain jacket | performance





• Exclusive and modern ID-Tech® rain jacket

• The hood has an inside drawstring







# Soft shell jacket | winter Men No. 0898 | Women No. 0899









| 4000 BREATHABLE   | 1 | WINDPROOF    | WATER REPELLENT |
|-------------------|---|--------------|-----------------|
|                   |   |              |                 |
| MEMBRANE 3-LAYERS |   | ZIPPER WATER |                 |

- Three-layer ID-Tech® soft shell-quality
- Wind and water repellent
- Detachable hood
- Lining: 135 g/m² for torso and 110 g/m² for sleeve

\*4XL only in navy and black

# GEYSER hybrid jacket Men No. G21032 | Women No. G11032









- Lightweight, quilted and windproof fabric
- Soft, four-way stretch
- Insulation made from PET bottles





DEUSER



#### 

# GEYSER hybrid vest Men No. G21033 | Wo