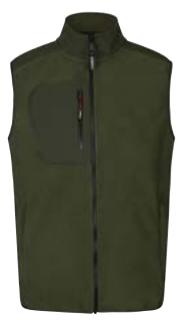

#### YKK ZIPPERS

- Soft fleece inner fabric
- Cord, zipper and inside in contrast colour
- Two side pockets with zippers
- Lining: 100% polyester

- Zipper at neck
- Neck band, half-moon at neck and ribbing