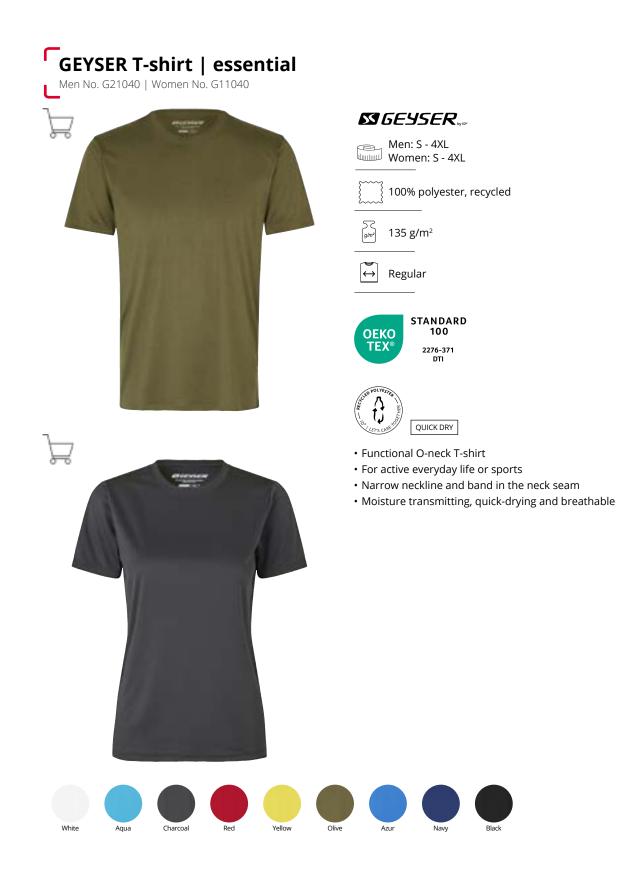

#### No. G11040

Timeless, breathable and moisture transmitting T-shirt for sports and active living.

#### GEYSER LONG-SLEEVED T-SHIRT

- Seamless design, comfortable fit
- Moisture transmitting and quick-drying
- Optimum breathability
- T-shirt of recycled polyester

Find it on page 40

### GEYSER T-shirt | seamless Men No. G21020 | Women No. G11020

Men: XS - 3XL Women: XS - 3XL

(g/m<sup>2</sup>) 155 g/m<sup>2</sup>

- Seamless design, comfortable fit
- Moisture transmitting and quick-drying
- Optimum breathability
- Recycled polyester