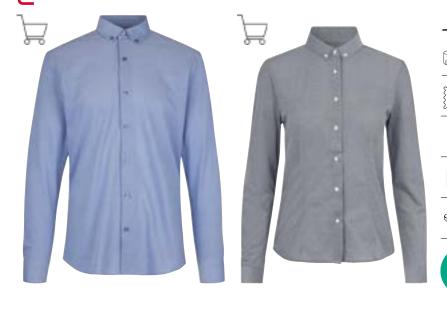

#### SEVEN SEAS Oxford | slim

- Casual Oxford shirt
- Adjustable cuffs

#### SEVEN SEAS Oxford | modern

Men No. S60 | Women No. S62

• Ladies: Darts for optimal fit

White

Light blue

Seven Seas by 100

Passion for shirts