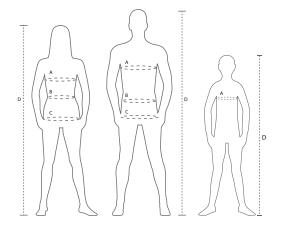

GHT SIZE - QUICK AND EASY

We have prepared the size guide below which can help you choose the correct size when you shop at ID<sup>®</sup>. Always measure directly on the body, then find your size in the table

below. All dimensions are in centimetres. If you have any questions about our size guide, please feel free to contact us at support@id.dk.

### WOMEN

- A Chest width is to be measured horizontally at the widest point
- B Waist width is to be measured horizontally at the slimmest point
- C Hip width is to be measured horizontally at the widest point
- D Height

### MEN

- A Chest width is to be measured horizontally at the widest point
- B Waist width is to be measured at waistband
- D Height
- CHILDREN
- A Chest width is to be measured horizontally at the widest point
- D Height



| WO | MEN      |     |     |     |     |     |     |     |     |     |     |     |
|----|----------|-----|-----|-----|-----|-----|-----|-----|-----|-----|-----|-----|
|    | Standard | 2XS | XS  | S   | М   | L   | XL  | 2XL | 3XL | 4XL | 5XL | 6XL |
| Α  | Chest    | 76  | 80  | 86  | 92  | 100 | 108 | 116 | 124 | 132 | 140 | 148 |
| В  | Waist    | 60  | 64  | 70  | 76  | 82  | 88  | 96  | 104 | 112 | 122 | 132 |
| C  | Нір      | 87  | 90  | 95  | 100 | 106 | 112 | 118 | 124 | 132 | 140 | 148 |
| D  | Height   | 166 | 167 | 168 | 170 | 170 | 170 | 170 | 170 | 170 | 170 | 170 |

| MEN |          |     |     |       |       |       |       |       |       |       |     |     |
|-----|----------|-----|-----|-------|-------|-------|-------|-------|-------|-------|-----|-----|
|     | Sta