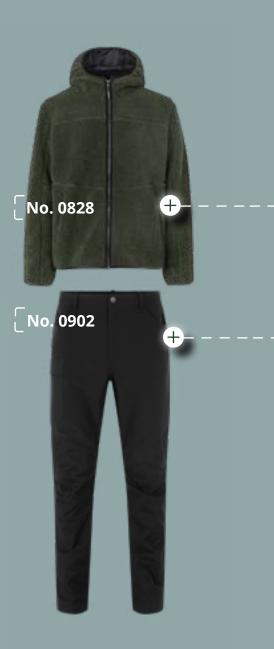

#### No. G11040

Timeless, breathable and moisture transmitting T-shirt for sports and active living.

#### No. 0600

Classic soft and spacious sweatshirt with double stitching and ribbing for superior quality.

#### **No. 0527** Stretch polo with focus on mobility a