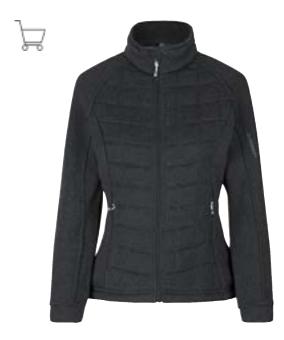

stretch comfort Men No. 0840 | Women No. 0841



- Sporty cardigan in comfortable stretch material
- YKK zips in the front and side pockets
- Bottom and sleeves are lined with elastic bands
- Women: With hood







### Zip-n-Mix microfleece | reflective





1376-215 DTI

ZIP N MIX

- Soft, close-knitted microfleece cardigan
- Reflector strips on the front, back and sleeves
- Elastic at the wrists and bottom
- Can be zipped in 0712/0713





# Pile fleece jacket Men No. 0828 | Women No. 0829









1376-215 DTI

- Soft teddy fleece jacket with hood
- Zip pockets
- Contrasting colour on the inside and zip
- Black: Without contrast



### Fleece jacket | quilted Men No. 0826 | Women No. 0827







- Quilted fleece jacket, partially lined
- Zippered side pockets
- Inside side drawstring





# Cardigan | knit fleece Men No. 0850 | Women No. 0851





- Knit fleece cardigan with contrasting patches
- Two-way full-length zipper
- Adjustable cord at the bottom







### ٢ GEYSER stretch hoodie

Men No. G21080 | Women No. G11080



| 55                                           | <b>GEYSER</b>                  |          |  |
|----------------------------------------------|--------------------------------|----------|--|
|                                              | Men: S - 4XL<br>Women: S - 4XL |          |  |
|                                              | 80% polyester / 20%            | elastane |  |
| g/m²                                         | 260 - 280 g/m <sup>2</sup>     |          |  |
| €                                            | Fitted