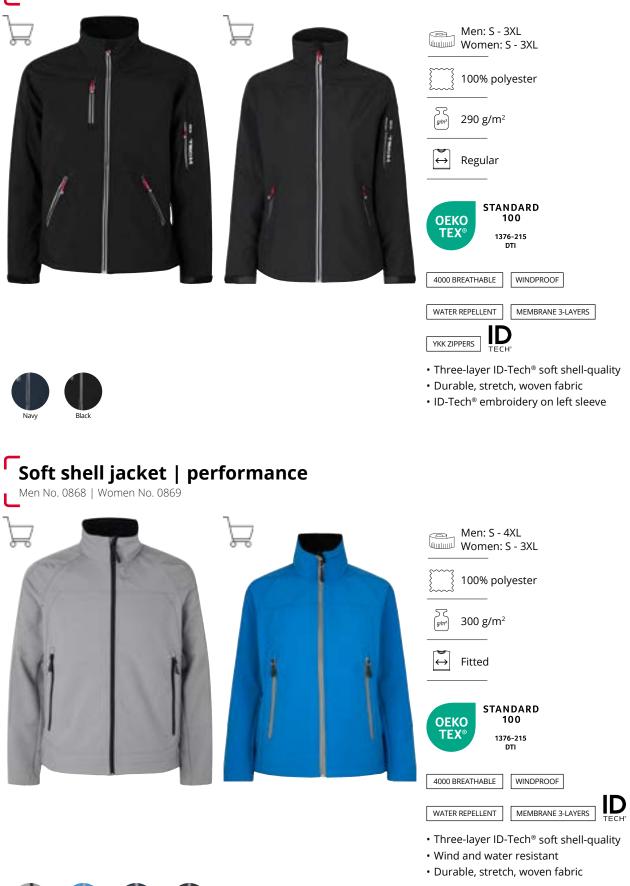

hermal vest** Men No. 0888 | Women No. 0889





|                                                 | Men: S - 3XL<br>Women: S - 3XL |  |
|-------------------------------------------------|--------------------------------|--|
|                                                 | 100% polyester                 |  |
| g/m²                                            | 210 g/m <sup>2</sup>           |  |
| $\leftrightarrow$                               | Fitted                         |  |
| OEKO<br>TEX® STANDARD<br>100<br>2276-371<br>DTI |                                |  |

- Thermal vest in welded quilt design
- Soft collar and armhole with ribbing
- · Lightweight filling of recycled polyester





Smart pockets without seams



## Soft shell jacket | contrast Men No. 0872 | Women No. 0873



Grey

Blue

Navy

Black

### Soft shell vest | functional Men No. 0824 | Women No. 0825 Men: S - 6XL Men: S - 6XL Women: S - 3XL 100% polyester 290 g/m<sup>2</sup> g/m $\leftrightarrow$ Regular STANDARD 100 **OEKO TEX**<sup>®</sup> 1376-215 DTI 4000 BREATHABLE WINDPROOF WATER REPELLENT MEMBRANE 3-LAYERS ID TECH YKK ZIPPERS • Three-layer ID-Tech<sup>®</sup> soft shell-quality • Durable and stretchable quality • Two large side pockets Black Thermal vest | classic Men No. 0900 Men: S - 4XL 65% polyester / 35% cotton g/m² 510 g/m<sup>2</sup> Regular $\leftrightarrow$ STANDARD 100 **OEKO** ΤΕΧ 1376-215 DTI WATER REPELLENT WINDPROOF • Durable fabric with warm lining • Exclusive metal zippers • Two side pockets, two inner pockets • Lining / fill: 100% polyester





### CORE soft shell jacket M