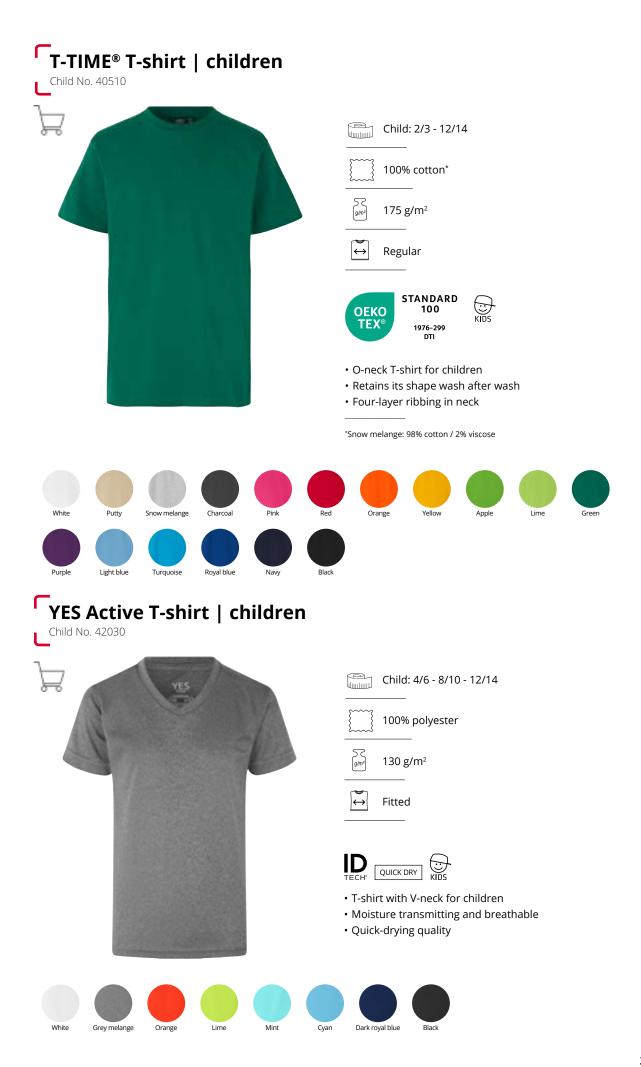

## T-TIME<sup>®</sup> T-shirt | chest pocket

Men: S - 3XL 65% polyester / 35% cotton 5 C g/m² 190 - 200 g/m<sup>2</sup>  $\leftrightarrow$ Regular STANDARD 100 OEKO TEX® 1976-299 DTI

- Extra durable T-shirt with chest pocket
- Four-layer ribbing at neck
- Neck band
- Retains its shape wash after wash

## T-TIME<sup>®</sup> T-shirt | turtleneck

Navy

Black

- Extra elastic ribbing on turtle neck
- Ribbing at sleeve edges

<sup>\*</sup>Anthracite melange: 60% cotton / 40% polyester