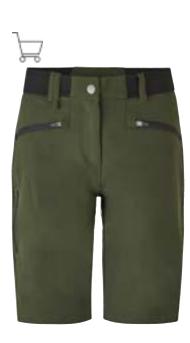

r / 5% viscose





## **CORE** stretch pants

Men No. 0910



- Sporty stretch pants
- Elastic waistband for increased flexibility
- With knee darts for optimal movement comfort

## \_\_\_\_\_ CORE stretch pants | women ſ Women No. 0911 Women: S - 4XL 94% polyester / 6% elastane 5 C [g/m²] 185 g/m<sup>2</sup>





1376-215 DTI

#### YKK ZIPPERS

- Sporty stretch pants
- Elastic waistband for increased flexibility
- With knee darts for optimal movement comfort





# CORE stretch shorts

Men No. 0912



• Elastic waistband for increased flexibility

## CORE stretch shorts | women Women No. 0913

Women: S - 4XL



94% polyester / 6% elastane







STANDARD 100 1376-215 DTI

#### YKK ZIPPERS

- Sporty stretch shorts
- Light and soft fabric
- Elastic waistband for increased flexibility









Charcoal





## Hybrid stretch pants

Men No. 0902



#### • Lightweight, stretch all-round trousers

- YKK zips on front and back pocket
- Jeans pockets, thigh pocket, knee incision
- Canvas reinforcement

## Hybrid stretch pants | women Women No. 0903

Women: S - 6XL









#### YKK ZIPPERS

- Lightweight, stretch all-round trousers
- YKK zips on front and back pocket
- Jeans pockets, thigh pocket, knee incision
- Canvas reinforcement



203



- Functional overtrousers in ID-Tech® fabric quality
- Reflector bands at the side and back of the legs
- 2-way zipper along the side seam







## Stretch pants | multifunctional

Unisex No. 0907





1376-215 DTI

- Comfortable stretch pants
- Elastic waistband
- Leg length adjustable up to below the knee



## GEYSER performance tights