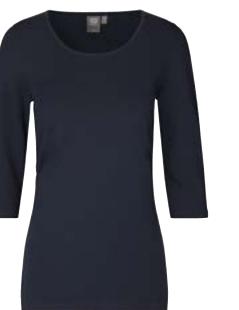

## Stretch T-shirt | ¾ sleeved | women

1976-299 DTI

- T-shirt in comfortable cotton quality with stretch
- ¾ sleeves and O-neck
- Narrow ribbed neck and armholes

\*Grey melange: 75% cotton / 20% viscose / 5% elastane