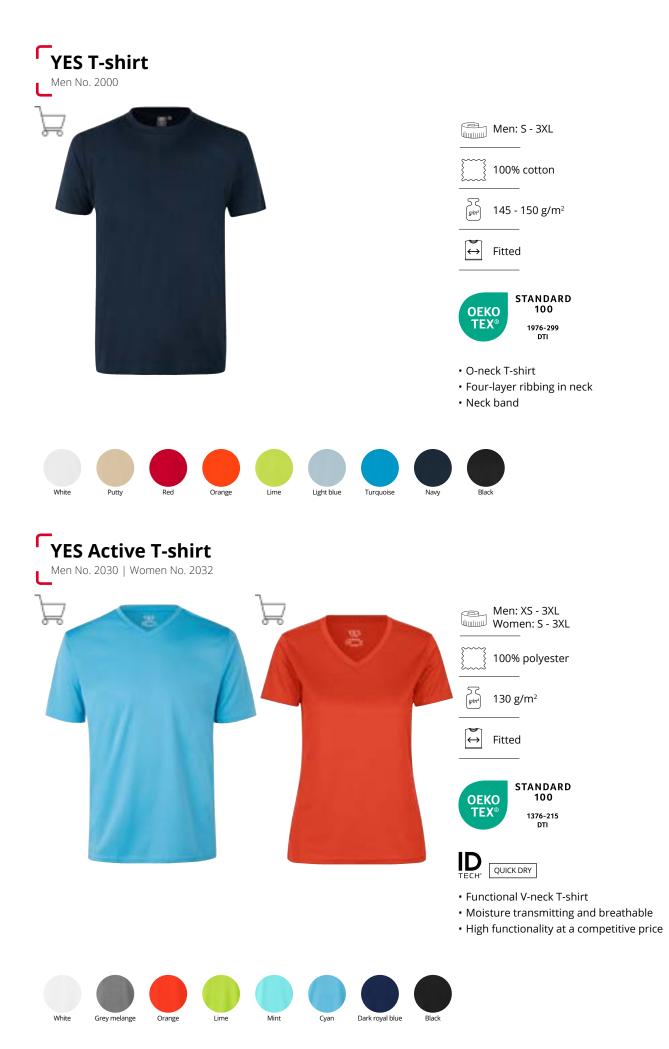

htarrow$ Fitted STANDARD 100 OEKO TEX® 1976-299 DTI Interlock V-neck T-shirt Soft anti pilling-quality \*4XL only in white and light blue White Dark bordeaux Pink Red Lime Mint Purple Light blue Turquoise Olive Azur Black Indigo Navy





Black



## SEVEN SEAS T-shirt | O-neck Men No. S620 | Women No. S630 Seren Seas Men: S - 3XL Women: S - 3XL 100% cotton\* 5 g/m² 180 g/m<sup>2\*</sup> $\leftrightarrow$ Fitted STANDARD 100 OEKO TEX® 1976-299 DTI • Luxurious and exclusive interlock T-shirt • O-neck • Made of high quality cotton • Beautifully finished neck ribbing \*Light grey melange: 93% cotton / 7% viscose Dark grey melange: 60% cotton / 40% polyester \*Light grey melange, dark grey melange: 210 g/m<sup>2</sup>

Olive

Navy

Black

Deep red

Light grey melange Dark grey melange

White











#### **Recycled Polyester**

The polyester is made of recycled polyester, a more eco-friendly material derived from recycled plastic. Together we can reduce carbon emissions and minimise waste.

### GEYSER T-shirt | seamless Men No. G21020 | Women No. G11020





Men: XS - 3XL Women: XS - 3XL



(g/m<sup>2</sup>) 155 g/m<sup>2</sup>





- Seamless design, comfortable fit
- Moisture transmitting and quick-drying
- Optimum breathability
- Recycled polyester





#### **Recycled Polyester**

The polyester is made of recycled polyester, a more eco-friendly material derived from recycled plastic. Together we can reduce carbon emissions and minimise waste.





MESSER

#### TO PRODUCT INDEX --->

### GEYSER long-sleeved T-shirt | seamless

Men No. G21021 | Women No. G11021





Men: X