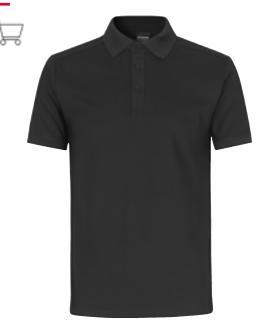

#### GEYSER LONG-SLEEVED T-SHIRT

- Seamless design, comfortable fit
- Moisture transmitting and quick-drying
- Optimum breathability
- T-shirt of recycled polyester

Find it on page 40

### GEYSER T-shirt | seamless Men No. G21020 | Women No. G11020

Men: XS - 3XL Women: XS - 3XL

(g/m<sup>2</sup>) 155 g/m<sup>2</sup>

- Seamless design, comfortable fit
- Moisture transmitting and quick-drying
- Optimum breathability
- Recycled polyester