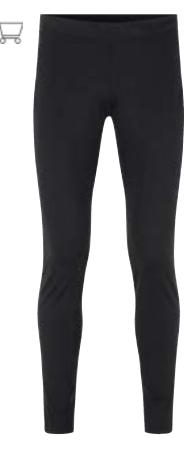

#### **GEYSER ACTIVE PANTS**

- Stretch fabric that does not crease
- Inside drawstring
- Zippered front pockets, yoke back
- Slim legs

Find it on page 211

I love helping the residents lead more active lives