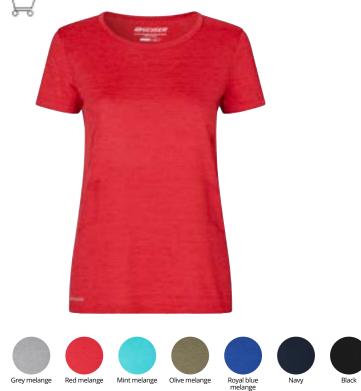

#### GEYSER LONG-SLEEVED T-SHIRT

- Seamless design, comfortable fit
- Moisture transmitting and quick-drying
- Optimum breathability
- T-shirt of recycled polyester

Find it on page 40

### GEYSER T-shirt | seamless Men No. G21020 | Women No. G11020

Men: XS - 3XL Women: XS - 3XL

(g/m<sup>2</sup>) 155 g/m<sup>2</sup>

- Seamless design, comfortable fit
- Moisture transmitting and quick-drying
- Optimum breathability
- Recycled polyester