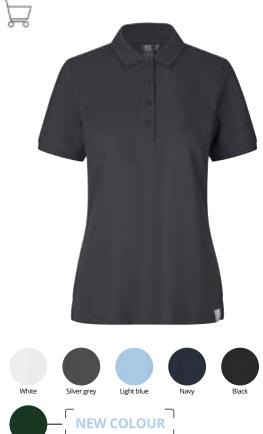

#### Polo shirt classic | women Women No. 0521

 Women: S - 3XL

 ∑
 50% cotton / 50% polyester

 ∑
 180 g/m²

 ∑
 Regular

 ✓
 STANDARD

 100
 1976-299

 DTI
 • Classic polo shirt

 • Piqué-quality
 • Rib details on collar and sleeves