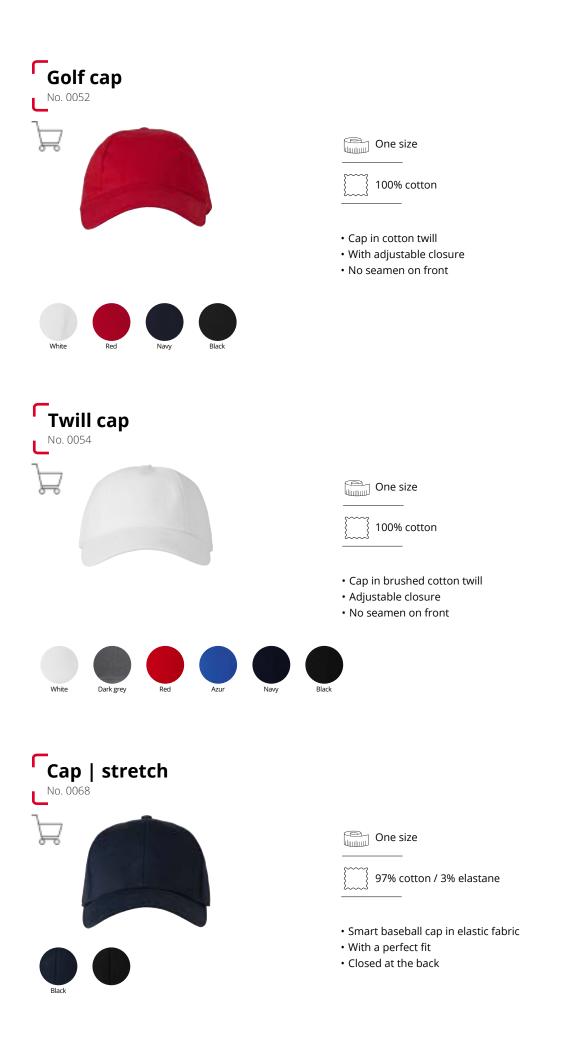

e and have a snug fit so I stay warm. The quality has to be good, and the clothes need to be able to withstand frequent washings, since my work entails many different delivery locations where my clothes easily get dirty."



### TWILL CAP

- Cap in brushed cotton twill - Adjustable closure

Find it on page 224

SOFT | NECK WARMER - Quick-dry with extra length in front Find it on page 222

### CORE HOODIE

- Hooded sweatshirt in strong quality
- High-cut collar, kangaroo pocket
- Soft brushed inner fabric
- Find it on page 73

## 

I love driving around and meeting new people every single day



### Urban cap No. 050 Consistent of the size 100% cotton 100%

### Classic canvas sunhat

No. 0060







- Classic look
- Protects you from the elements
- Internal sweatband
- Ventilation holes







### GEYSER backpack

No. G60010









### Shopping bag | canvas No. 1821





NEW STYLE One size 100% polyamide BIONIC-FINISH® ECO WATER REPELLENT YKK ZIPPERS

- Sporty backpack
- Water-repellent BIONIC-FINISH® ECO
- Adjustable straps
- 46 x 19 x 16,5 / 15 L







- Backpack in recycled canvas fabric quality
- Roll-top magnetic closure
- Large opening to the main compartment
- 46 x 28 x 9,5 cm / 12 L







- Roomy shopper in recycled canvas fabric quality
- The bag has a zip at the top
- External pocket with zip
- 44 x 30 x 16 cm / 20 L

### NEW STYLE



To per state

Meren a





### Ripstop backpack No. 1805 One size 100% polyester 5 C g/m² 420 g/m<sup>2</sup> • Durable ripstop material • Large main compartment with extra compartment • Two large front compartments • 40 x 28 x 12