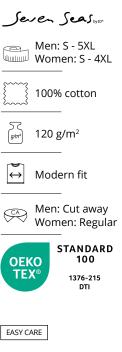

# SEVEN SEAS Soft Denim | modern Men No. SS500 | Women No. SS770

| Seven Seas    |                                |  |  |  |
|---------------|--------------------------------|--|--|--|
|               | Men: S - 5XL<br>Women: S - 4XL |  |  |  |
|               | 100% cotton                    |  |  |  |
| g/m²          | 140-150 g/m <sup>2</sup>       |  |  |  |
| $\Rightarrow$ | Modern fit                     |  |  |  |
| BD            | Button-down                    |  |  |  |

Long-sleeved shirt

- Lightweight denim with soft handfeel
- Men: With chest pocket

Seven Seas

III WIN

Passion for shirts

WE HOPE YOU ENJOY WEARING IT AS MUCH AS WE DID MAKING IT

0