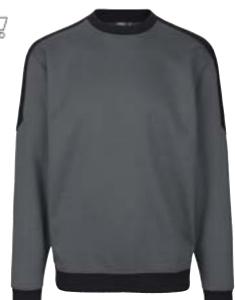

## **CORE** hoodie

Men No. 0636 | Women No. 0637

Charcoal melange Grey melange

White

Blue melange

Black

**TEX**<sup>®</sup>

• Sweatshirt with casual round neck

- Shoulder panels and flatlock stitching
- 2 x 2 ribbing, unbrushed inner fabric

\*Grey melange: 90% cotton / 10% viscose

\*Grey melange: 75% cotton / 15% polyester / 10% viscose