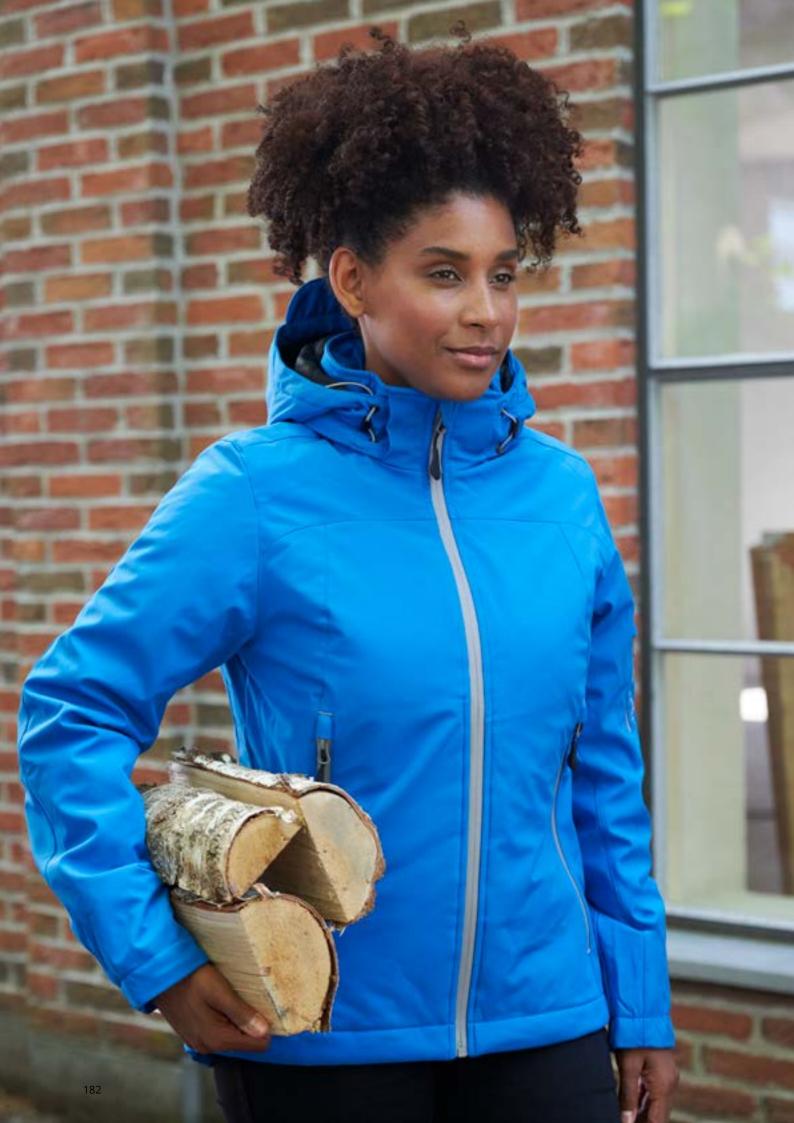

o. 0893 Men: S - 6XL\* Women: S - 3XL 100% polyamide 5 C g/m² 185 g/m<sup>2</sup> Regular $\leftrightarrow$ STANDARD 100 ΟΕΚΟ TEX 1376-215 DTI YKK ZIPPERS Padded stretch body warmer Stretchable side sections • Side pockets with zippers • Padding: 100% polyester \*4XL, 5XL and 6XL only in navy and black Silver grey Orange Olive Blue Navy Black





### Hybrid jacket Men No. 0720 | Women No. 0721 ſ





- Hybrid jacket with light padding
- THERMOLITE®T-DOWN padding
- Stretchy fleece-quality on sleeves and back yoke









WATER REPELLENT YKK ZIPPERS

- Lightweight jacket + bag for storage of jacket
- Jacket for campaigns and events
- Contrasting zipper, edging and cord



# Rain jacket | performance





• Exclusive and modern ID-Tech® rain jacket

• The hood has an inside drawstring







# Soft shell jacket | winter Men No. 0898 | Women No. 0899









| 4000 BREATHABLE   | 1 | WINDPROOF    | WATER REPELLENT |
|-------------------|---|--------------|-----------------|
|                   |   |              |                 |
| MEMBRANE 3-LAYERS |   | ZIPPER WATER |                 |

- Three-layer ID-Tech® soft shell-quality
- Wind and water repellent
- Detachable hood
- Lining: 135 g/m² for torso and 110 g/m² for sleeve

\*4XL only in navy and black

# GEYSER hybrid jacket Men No. G21032 | Women No. G11032









- Lightweight, quilted and windproof fabric
- Soft, four-way stretch
- Insulation made from PET bottles





DEUSER



#### 

# GEYSER hybrid vest Men No. G21033 | Women No. G11033









YKK ZIPPERS

- Lightweight, quilted and windproof fabric
- Soft, f