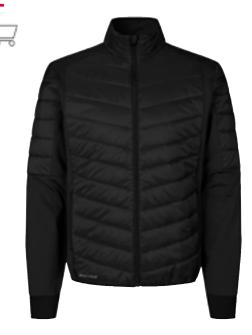

PELLENT YKK ZIPPERS

- Lightweight jacket + bag for storage of jacket
- Jacket for campaigns and events
- Contrasting zipper, edging and cord



# Rain jacket | performance





• Exclusive and modern ID-Tech® rain jacket

• The hood has an inside drawstring







# Soft shell jacket | winter Men No. 0898 | Women No. 0899









| 4000 BREATHABLE   | 1 | WINDPROOF    | WATER REPELLENT |
|-------------------|---|--------------|-----------------|
|                   |   |              |                 |
| MEMBRANE 3-LAYERS |   | ZIPPER WATER |                 |

- Three-layer ID-Tech® soft shell-quality
- Wind and water repellent
- Detachable hood
- Lining: 135 g/m² for torso and 110 g/m² for sleeve

\*4XL only in navy and black

# GEYSER hybrid jacket Men No. G21032 | Women No. G11032









- Lightweight, quilted and windproof fabric
- Soft, four-way stretch
- Insulation made from PET bottles





DEUSER



#### 

# GEYSER hybrid vest Men No. G21033 | Women No. G11033









YKK ZIPPERS

- Lightweight, quilted and windproof fabric
- Soft, four-way stretch
- Insulation made from PET bottles

# GEYSER quilted jacket Men No. G21030 | Women No. G11030



| <b>SET SER</b>                 |
|--------------------------------|
| Men: S - 3XL<br>Women: S - 3XL |
| 100% polyester                 |
| <u>لا م</u> 410 g/m²           |
| ↔ Fitted                       |
| WINDPROOF WATER REPELLENT      |

- · Welded quilted pattern, soft padding
- Adjustable hood
- The filling is made of recycled polyester



# GEYSER quilted vest Men No. G21031 | Women No. G11031









 $\lef