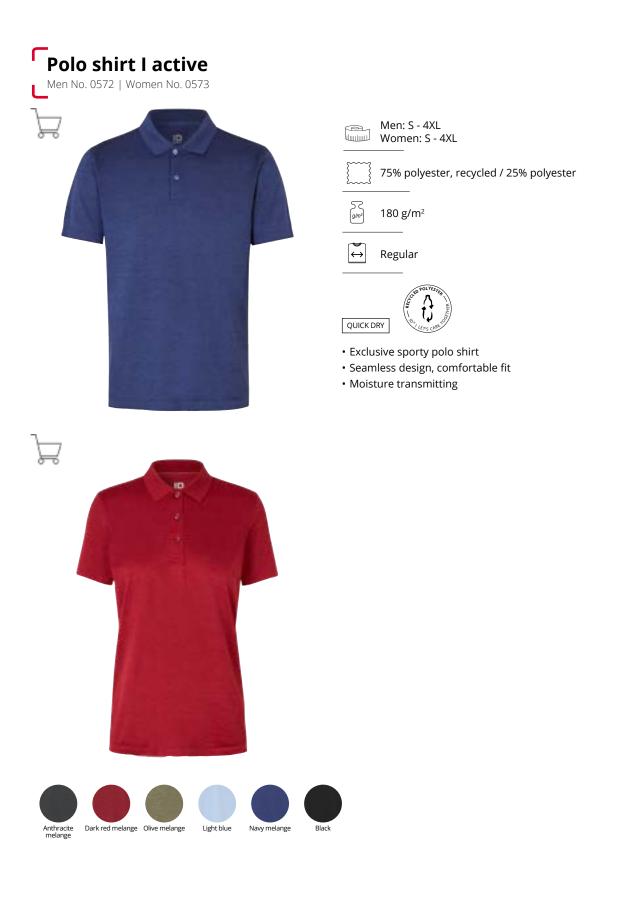

Contrast fabric inside on collar stand • Slit in side seam



# SEVEN SEAS The polo Men No. S600 | Women No. S610



| Seven Seas        |                                |
|-------------------|--------------------------------|
|                   | Men: S - 3XL<br>Women: S - 3XL |
|                   | 100% cotton*                   |
| g/m²              | 180 g/m <sup>2*</sup>          |
| $\leftrightarrow$ | Fitted                         |



- Luxurious and exclusive interlock polo shirt
- Beautifully finished collar with contrast
- Made of high quality cotton

\*Light grey melange: 93% cotton / 7% viscose Dark grey melange: 60% cotton / 40% polyester \*Light grey melange, dark grey melange: 210 g/m<sup>2</sup>



Seven Seas

WE HOPE YOU ENJOY WEARING IT AS MUCH AS WE DID MAKING IT







#### **Recycled Polyester**

The polyester is made of recycled polyester, a more eco-friendly material derived from recycled plastic. Together we can reduce carbon emissions and minimise waste.

# GEYSER poloshirt | functional Men No. G21006 | Women No. G11006





QUICK DRY\*

Black

- Moisture transmitting fabric
- Attractive knitted collar stand
- Short slit in side seams





More than sportswear

# BEING PART OF SOMETHING BIGGER

# DENNIS, AGE 27, COACH

"My work as a coach in various organisations has done a lot to make me the person I am today. The organisations give people young and old - the opportunity to develop their motor skills and movement through recreation and sport, and help them achieve their wishes and goals."

# SWEAT





### **DENNIS RECOMMENDS**

"Both my athlet