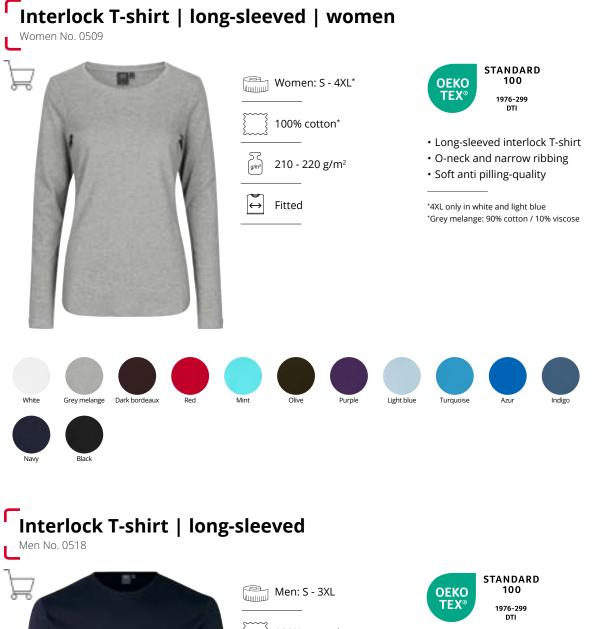

#### Men No. 0510 100 Men: S - 6XL\* 100% cotton\* 5 g/m² 175 g/m<sup>2</sup> $\leftrightarrow$ Regular STANDARD 100 OEKO TEX® 1976-299 DTI • O-neck T-shirt • Four-layer ribbing in neck • Retains its shape wash after wash \*5XL and 6XL only in white, royal blue, navy and black \*Snow melange: 98% cotton / 2% viscose Grey melange: 90% cotton / 10% viscose Anthracite melange: 60% cotton / 40% polyester Anthracite melange White Putty Sand Snow melange Grey melange Charcoal Pink Red Bordeaux Orange Royal blue Mint Olive Purple Mocca Light blue Yellow Apple Lime Green Turquoise

Navy

Indigo

Black

12

## Stretch T-shirt | ¾ sleeved | women

1976-299 DTI

- T-shirt in comfortable cotton quality with stretch
- ¾ sleeves and O-neck
- Narrow ribbed neck and armholes

\*Grey melange: 75% cotton / 20% viscose / 5% elastane

## Tanktop | stretch

Men No. 05

- Tank top in a comfortable cotton fabric quality
- Stretchy for the best comfort and fit

\*Grey melange: 75% cotton / 20% viscose / 5% elastane

### Tank top | stretch | women

Women No. 0599

 Women: XS - 3XL

 \_\_\_\_\_\_

 95% cotton / 5% elastane\*

OEKO TEX° STANDARD 100 1976-299 DTI

- Tank top in a comfortable cotton fabric quality
- Stretchy for the best comfort and fit

\*Grey melange: 75% cotton / 20% viscose / 5% elastane

### T-shirt Lyocell

Men No. 0528 | Women No. 0529

- Soft lyocell O-neck T-shirt
- Recycled polyester
- Naturally quick drying function
- Textured honeycomb pattern

TENCEL<sup>™</sup> is a trademark of Lenzing AG. TENCEL<sup>™</sup> Lyocell is made of natural raw material wood sourced from sustainable forestry in an environmentally-friendly closed-loop system in which water and chemicals from production are reused.

TENCEL<sup>™</sup> Lyocell provides breathability, softness and is quick-drying and naturally reduces bacterial growth.

Certified by Control Union CU 195205

The Global Organic Textile Standard is recognized as the world's leading standard for organic textiles. At ID<sup>®</sup>, we have decided to pursue the standard's highest grade - GOTS - organic label grade, which requires that a textile product must contain min. 95 % certified organic fibres.

| Men No.         Image: Control of the second secon | 0514 | nirt   V-ne | eck                                  | Black | Men: S - 2XL<br>Men: S - 2XL<br>Men: S - 2XL<br>Men: S - 2XL<br>Men: S - 2XL<br>Note: Standard<br>Men: S - 2XL<br>Note: S - 2XL<br>Note: S - 2XL<br>S - 28<br>Men: S - 2XL<br>Men: S - 2XL<br>S - 28<br>Men: S - 2XL<br>Men: S - 2XL<br>S - 28<br>Men: S - 2XL<br>Men: S - 2XL<br>S - 28<br>Men: S - |
|-----------------------------------------------------------------------------------------------------------------------------------------------------------------------------------------------------------------------------------------------------------------------------------------------------------------------------------------------------------------------------------------------------------------------------------------------------------------------------------------------------------------------------------------------------------------------------------------------------------------------------------------------------------------------------------------------------------------------------------------------------------------------------------------------------------------------------------------------------------------------------------------------------------------------------------------------------------------------------------------------------------------------------------------------------------------------------------------------------------------------------------------------------------------------------------------------------------------------------------------------------------------------------------------------------------------------------------------------------------------------------------------------------------------------------------------------------------------------------------------------------------------------------------------------------------------------------------------------------------------------------------------------------------------------------------------------------------------------------------------------------------------------------------------------------------------------------------------------------------------------------------------------------------------------------------------------------------------------------------------------------------------------------------------------------------------------|------|-------------|--------------------------------------|-------|-----------------------------------------------------------------------------------------------------------------------------------------------------------------------------------------------------------------------------------------------------------------------------------------------------------------------------------------------------------------------------------------------------------------------------------------------------------------------------------------------------------------------------------------------------------------------------------------------------------------------------------------------------------------------------------------------------------------------------------------------------------------------------------------------------------------------------------------------------------------------------------------------------------------------------------------------------------------------------------------------------------------------------------------------------------------------------------------------------------------------------------------------------------------------------------------------------------------------------------------------------------------------------------------------------------------------------------------------------------------------------------------------------------------------------------------------------------------------------------------------------------------------------------------------------------------------------------------------------------------------------------------------------------------------------------------------------------------------------------------------------------------------------------------------------------------------------------------------------------------------------------------------------------------------------------------------------------------------------------------------------------------------------------------------------------------------------------------------------------------------------------------------------------------------------------------------------------------------------------------------------------------------------------------------------------------------------------------------------------------------------------------------------------------------------------------------------------|
| Men No.         Image: Control of the second secon |      |             | t<br>V<br>V<br>V<br>V<br>V<br>V<br>V | Black | Men: S - 3XL<br>100% cotton<br>ministry 175 g/m <sup>2</sup><br>ministry 75 g/m <sup>2</sup><br>ministry 75 g/m <sup>2</sup><br>ministry 75 g/m <sup>2</sup><br>Men: S - 3XL<br>100% cotton<br>175 g/m <sup>2</sup><br>STANDARD<br>100<br>1976-299<br>DT<br>0 O-neck T-shirt<br>• Narrow neck<br>• Neck band                                                                                                                                                                                                                                                                                                                                                                                                                                                                                                                                                                                                                                                                                                                                                                                                                                                                                                                                                                                                                                                                                                                                                                                                                                                                                                                                                                                                                                                                                                                                                                                                                                                                                                                                                                                                                                                                                                                                                                                                                                                                                                                                              |

## T-TIME<sup>®</sup> T-shirt | chest pocket

Men: S - 3XL 65% polyester / 35% cotton 5 C g/m² 190 - 200 g/m<sup>2</sup>  $\leftrightarrow$ Regular STANDARD 100 OEKO TEX® 1976-299 DTI

- Extra durable T-shirt with chest pocket
- Four-layer ribbing at neck
- Neck band
- Retains its shape wash after wash

## T-TIME<sup>®</sup> T-shirt | turtleneck

Navy

Black

- Extra elastic ribbing on turtle neck
- Ribbing at sleeve edges

<sup>\*</sup>Anthracite melange: 60% cotton / 40% polyester

### **CORE** T-shirt

Men No. 0540 | Women No. 0541

Men: S - 3XL Women: S - 3XL 100% cotton\*

OEKO TEX° STANDARD 100 1976-299 DTI

- T-shirt with perfectly cut O-neck
- Narrow ribbed neck and sleeves
- Cool stitching details
- T-shirt without necklabel

\*Grey melange: 90% cotton / 10% viscose Charcoal melange and blue melange: 60% cotton / 40% polyester

## CORE T-shirt | V-neck Men No. 0542 | Women No. 0543

- V-neck T-shirt with a casual design
- Narrow ribbed neck and sleeves
- Cool stitching details
- T-shirt without necklabel

\*Grey melange: 90% cotton / 10% viscose Charcoal melange and blue melange: 60% cotton / 40% polyester

#### 「Interlock T-shirt | V-neck | women Women No. 0506 Women: S - 4XL\* 100% cotton 5 g/m² 210 - 220 g/m<sup>2</sup> $\leftrightarrow$ Fitted STANDARD 100 OEKO TEX® 1976-299 DTI Interlock V-neck T-shirt Soft anti pilling-quality \*4XL only in white and light blue White Dark bordeaux Pink Red Lime Mint Purple Light blue Turquoise Olive Azur Black Indigo Navy

Black

## SEVEN SEAS T-shirt | O-neck Men No. S620 | Women No. S630 Seren Seas Men: S - 3XL Women: S - 3XL 100% cotton\* 5 g/m² 180 g/m<sup>2\*</sup> $\leftrightarrow$ Fitted STANDARD 100 OEKO TEX® 1976-299 DTI • Luxurious and exclusive interlock T-shirt • O-neck • Made of high quality cotton • Beautifully finished neck ribbing \*Light grey melange: 93% cotton / 7% viscose Dark grey melange: 60% cotton / 40% polyester \*Light grey melange, dark grey melange: 210 g/m<sup>2</sup>

Olive

Navy

Black

Deep red

Light grey melange Dark grey melange

White