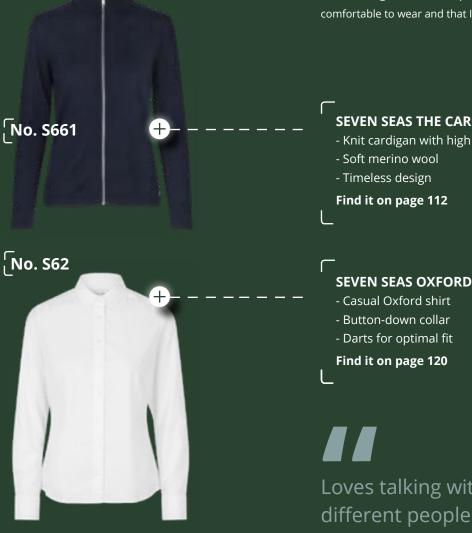

#### SEVEN SEAS THE CARDIGAN

- Knit cardigan with high collar

SEVEN SEAS OXFORD | MODERN | WOMEN

Loves talking with

#### SEVEN SEAS The cardigan Men No. S660 | Women No. S661 Seven Seas Men: S - 3XL Women: S - 3XL 50% acrylic / 50% wool $\int \int g/m^2$ 240 - 280 g/m<sup>2</sup> Fitted $\leftrightarrow$ STANDARD 100 ΟΕΚΟ TEX 1376-215 DTI • Knit cardigan with zipper and high collar Soft merino wool Machine wash on wool programme • Easy to shape after washing Light grey melange Black **SEVEN SEAS The knit** Men No. S650 | Women No. S640 Seven Seas Men: S - 3XL Women: S - 3XL 50% acrylic / 50% wool 5 C g/m² 240 - 280 g/m<sup>2</sup> $\leftrightarrow$ Fitted STANDARD 100 ΟΕΚΟ

#### SEVEN SEAS Oxford | modern

Men No. S60 | Women No. S62

• Ladies: Darts for optimal fit

White

Light blue

Seven Seas by 100

Passion for shirts

### SEVEN SEAS Oxford | long | modern | women

Women No. S63

- Casual Oxford shirt
- Button-down collar
- Long model