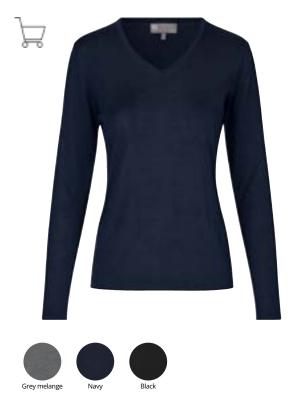

#### SEVEN SEAS The cardigan Men No. S660 | Women No. S661 Seven Seas Men: S - 3XL Women: S - 3XL 50% acrylic / 50% wool $\int \int g/m^2$ 240 - 280 g/m<sup>2</sup> Fitted $\leftrightarrow$ STANDARD 100 ΟΕΚΟ TEX 1376-215 DTI • Knit cardigan with zipper and high collar Soft merino wool Machine wash on wool programme • Easy to shape after washing Light grey melange Black **SEVEN SEAS The knit** Men No. S650 | Women No. S640 Seven Seas Men: S - 3XL Women: S - 3XL 50% acrylic / 50% wool 5 C g/m² 240 - 280 g/m<sup>2</sup> $\leftrightarrow$ Fitted STANDARD 100 ΟΕΚΟ

• Pullover with round neck

• Soft merino wool

**TEX**<sup>®</sup>

Machine wash on wool programme

1376-215 DTI

• Easy to shape after washing

Seven Seas by ID.

WE HOPE YOU ENJOY WEARING IT AS MUCH AS WE DID MAKING IT