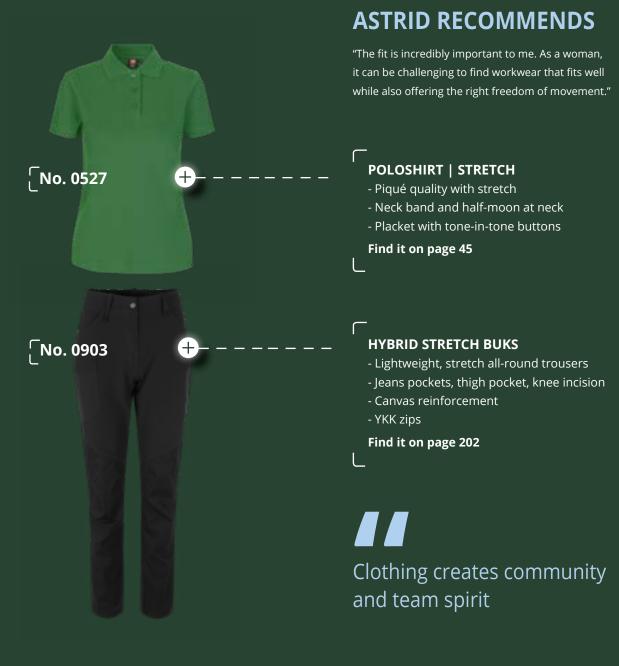

# ASTRID, AGE 43 HORTICULTURIST

"I value working outdoors, feeling the wind and the weather, and seeing how the seasons change. I wanted a more sustainable work life that gives more energy than it takes."

#### Γ Polo shirt | stretch Men No. 0525 | Women No. 0527 Men: XS - 6XL\* ð Women: XS - 6XL\* 95% cotton / 5% elastane\* 5 C g/m² 210 - 220 g/m<sup>2</sup> $\overleftrightarrow$ Regular STANDARD 100 OEKO TEX® 1976-299 DTI Classic polo shirt in piqué-quality with stretch • Neck band and half-moon at neck • Placket with tone-in-tone buttons • Minimum shrinkage \*Men: 5XL and 6XL only in white, navy and black \*Women: 4XL, 5XL and 6XL only in white and black \*Grey melange: 85% cotton / 10% viscose / 5% elastane Grey melange Charcoal Cerise Red Bordeaux Orange Lime Mint White Green Olive Mocca Purple Light blue Turquoise Azure Royal blue Navy Black