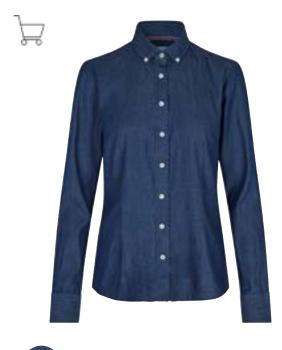

# SEVEN SEAS Soft Denim | modern Men No. SS500 | Women No. SS770

| Seven Seas    |                                |  |  |  |
|---------------|--------------------------------|--|--|--|
|               | Men: S - 5XL<br>Women: S - 4XL |  |  |  |
|               | 100% cotton                    |  |  |  |
| g/m²          | 140-150 g/m <sup>2</sup>       |  |  |  |
| $\Rightarrow$ | Modern fit                     |  |  |  |
| BD            | Button-down                    |  |  |  |

Long-sleeved shirt

- Lightweight denim with soft handfeel
- Men: With chest pocket

Seven Seas

III WIN

Passion for shirts

WE HOPE YOU ENJOY WEARING IT AS MUCH AS WE DID MAKING IT

0