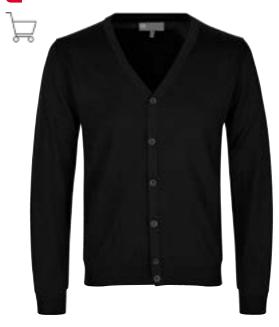

#### SEVEN SEAS The cardigan Men No. S660 | Women No. S661 Seven Seas Men: S - 3XL Women: S - 3XL 50% acrylic / 50% wool $\int \int g/m^2$ 240 - 280 g/m<sup>2</sup> Fitted $\leftrightarrow$ STANDARD 100 ΟΕΚΟ TEX 1376-215 DTI • Knit cardigan with zipper and high collar Soft merino wool Machine wash on wool programme • Easy to shape after washing Light grey melange Black **SEVEN SEAS The knit** Men No. S650 | Women No. S640 Seven Seas Men: S - 3XL Women: S - 3XL 50% acrylic / 50% wool 5 C g/m² 240 - 280 g/m<sup>2</sup> $\leftrightarrow$ Fitted STANDARD 100 ΟΕΚΟ