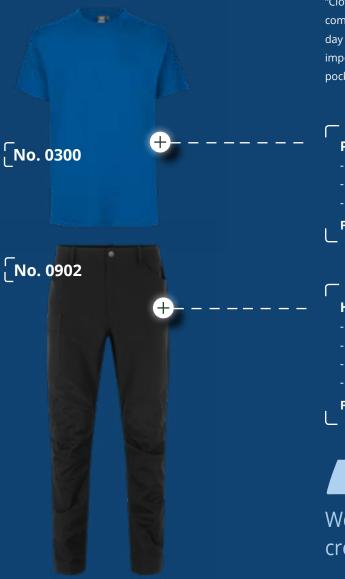

### **PRO Wear T-shirt** Men No. 0300 PRO Wear Men: XS - 7XL\* 60% cotton / 40% polyester 5 C [g/m²] 210 - 220 g/m<sup>2</sup> $\leftrightarrow$ Regular STANDARD 100 HACCP/ DIN10524 OEKO TEX® ISO 15797 1976-299 DTI • Extra durable T-shirt • Neck and shoulder bands • Half-moon at neck \*7XL only in white and navy XS only in white, grey melange, silver grey, charcoal, coral, red, dusty aqua, dusty green, light blue, royal blue, navy and black

**PRO Wear** Wear by ID<sup>®</sup> products have been pre-shrunk at very high temperatures, both before and after dyeing, for extra stability and long life

88