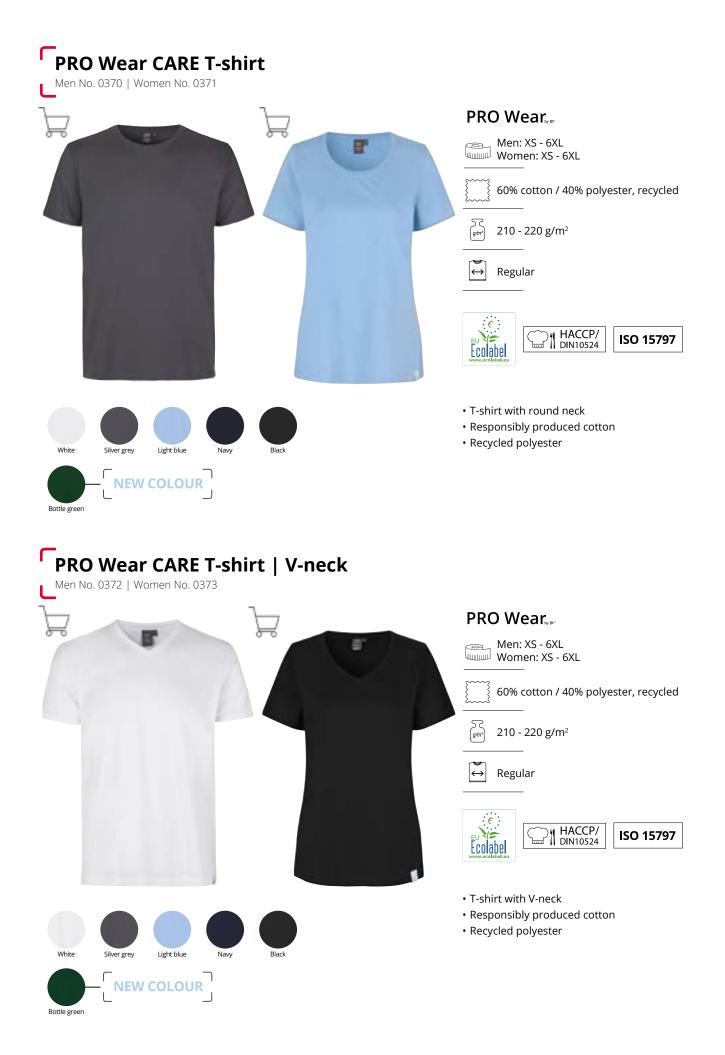

#### PRO WEAR CARE T-SHIRT | V-NECK

- EU Ecolabel certified T-shirt with V-neck
- Responsibly produced cottor
- Recycled polyester

Find it on page 84

## PRO Wear CARE sweat | unbrushed | ¼ zip

Men No. 0384 | Women No. 0385

e

Ecolabel

We want to make a positive difference to the people we collaborate with. This is also why we developed the PRO Wear CARE line of textile products with certified EU-Ecolabel. The products have focus on the environment, social responsibility and creating a sustainable end product with a long lifetime.

We want to make a positive difference to the people we collaborate with. This is also why we developed the PRO Wear CARE line of textile products with certified EU-Ecolabel. The products have focus on the environment, social responsibility and creating a sustainable end product with a long lifetime.