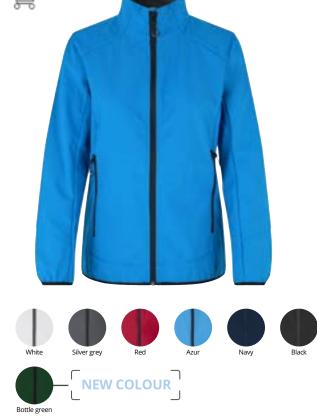

#### GEYSER LONG-SLEEVED T-SHIRT

- Seamless design, comfortable fit
- Moisture transmitting and quick-drying
- Optimum breathability
- T-shirt of recycled polyester

Find it on page 40