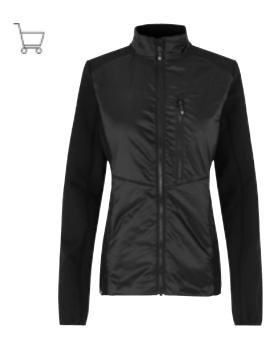

### Soft hoodie | kangaroo pocket | unisex

- Soft brushed interior
- Kangaroo pocket

\*Grey melange: 70% cotton / 25% polyester / 5% viscose