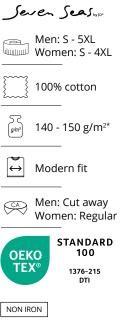

# SEVEN SEAS Soft Denim | modern Men No. SS500 | Women No. SS770

| Seven Seas    |                                |  |  |  |
|---------------|--------------------------------|--|--|--|
|               | Men: S - 5XL<br>Women: S - 4XL |  |  |  |
|               | 100% cotton                    |  |  |  |
| g/m²          | 140-150 g/m <sup>2</sup>       |  |  |  |
| $\Rightarrow$ | Modern fit                     |  |  |  |
| BD            | Button-down                    |  |  |  |

Long-sleeved shirt

- Lightweight denim with soft handfeel
- Men: With chest pocket

Seven Seas

III WIN

Passion for shirts

WE HOPE YOU ENJOY WEARING IT AS MUCH AS WE DID MAKING IT

0