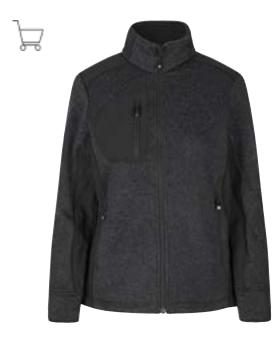

#### Men No. 0510 100 Men: S - 6XL\* 100% cotton\* 5 g/m² 175 g/m<sup>2</sup> $\leftrightarrow$ Regular STANDARD 100 OEKO TEX® 1976-299 DTI • O-neck T-shirt • Four-layer ribbing in neck • Retains its shape wash after wash \*5XL and 6XL only in white, royal blue, navy and black \*Snow melange: 98% cotton / 2% viscose Grey melange: 90% cotton / 10% viscose Anthracite melange: 60% cotton / 40% polyester Anthracite melange White Putty Sand Snow melange Grey melange Charcoal Pink Red Bordeaux Orange Royal blue Mint Olive Purple Mocca Light blue Yellow Apple Lime Green Turquoise