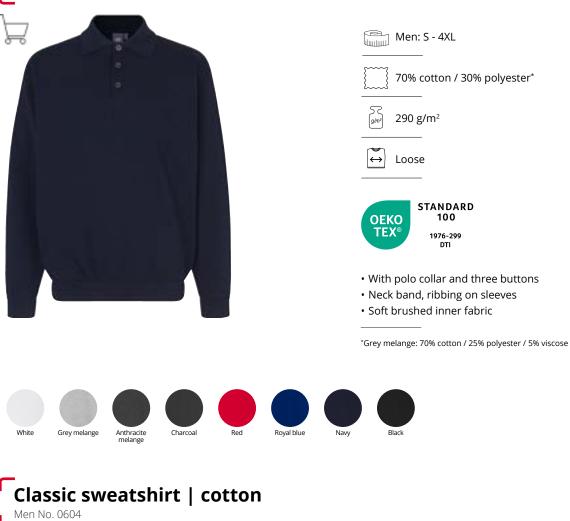

#### No. 0600

Classic soft and spacious sweatshirt with double stitching and ribbing for superior quality.

#### Γ

Men No. 0600

STANDARD 100 1976-299 DTI

- Round neck
- Ribbing on collar, sleeves and bottom
- Soft brushed inner fabric

\*5XL and 6XL only in navy and black

XS only in white, grey melange, charcoal, red, green, royal blue, navy and black \*Grey melange and snow melange: 70% cotton / 25% polyester / 5% viscose