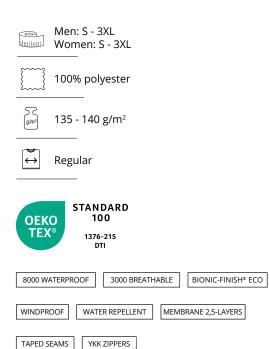

navy and black Olive Silver grey Navy Black Bodywarmer | stretch Men No. 0892 | Women No. 0893 Men: S - 6XL\* Women: S - 3XL 100% polyamide 5 C g/m² 185 g/m<sup>2</sup> Regular $\leftrightarrow$ STANDARD 100 ΟΕΚΟ TEX 1376-215 DTI YKK ZIPPERS Padded stretch body warmer Stretchable side sections • Side pockets with zippers • Padding: 100% polyester \*4XL, 5XL and 6XL only in navy and black Silver grey Orange Olive Blue Navy Black





### Hybrid jacket Men No. 0720 | Women No. 0721 ſ





- Hybrid jacket with light padding
- THERMOLITE®T-DOWN padding
- Stretchy fleece-quality on sleeves and back yoke









WATER REPELLENT YKK ZIPPERS

- Lightweight jacket + bag for storage of jacket
- Jacket for campaigns and events
- Contrasting zipper, edging and cord



# Rain jacket | performance





• Exclusive and modern ID-Tech® rain jacket

• The hood has an inside drawstring







# Soft shell jacket | winter Men No. 0898 | Women No. 0899









| 4000 BREATHABLE   | 1 | WINDPROOF    | WATER REPELLENT |
|-------------------|---|--------------|-----------------|
|                   |   |              |                 |
| MEMBRANE 3-LAYERS |   | ZIPPER WATER |                 |

- Three-layer ID-Tech® soft shell-quality
- Wind and water repellent
- Detachable hood
- Lining: 135 g/m² for torso and 110 g/m² for sleeve

\*4XL only in navy and black

# GEYSER hybrid jacket Men No. G21032 | Women No. G11032









- Lightweight, quilted and windproof fabric
- Soft, four-way stretch
- Insulation made from PET bottles





DEUSER



#### 

# GEYSER hybrid vest Men No. G21033 | Wome