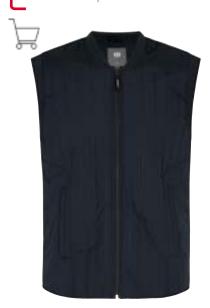

ves and hood



Black





### Zip-n-Mix jacket | hybrid Men No. 0780 | Women No. 0781 Γ







STANDARD 100 1376-215 DTI

ZIP N MIX

- Comfortable hybrid jacket
- Reflector strips on the front, back and sleeves
- Padding at the front, back and part of the sleeves

# Thermal jacket | all-round





- Smart thermal jacket with press studs
- Elastic rib collar and rib detail on the sleeve
- Attached pockets and internal pockets
- The jacket is washable at 60°C







# CORE thermal jacket Men No. 0886 | Women No. 0887



Men: S - 3XL Women: S - 3XL 100% polyester 210 g/m<sup>2</sup> Fitted STANDARD 100 2276-371 DTI

- Stylish, welded quilt design
- · Soft collar and sleeves with ribbing
- Lightweight filling of recycled polyester



### ٢ **CORE thermal vest** Men No. 0888 | Women No. 0889





|                                                 | Men: S - 3XL<br>Women: S - 3XL |  |
|-------------------------------------------------|--------------------------------|--|
|                                                 | 100% polyester                 |  |
| g/m²                                            | 210 g/m <sup>2</sup>           |  |
| $\leftrightarrow$                               | Fitted                         |  |
| OEKO<br>TEX® STANDARD<br>100<br>2276-371<br>DTI |                                |  |

- Thermal vest in welded quilt design
- Soft collar and armhole with ribbing
- · Lightweight filling of recycled polyester





Smart pockets without seams



## Soft shell jacket | contrast Men No. 0872 | Women No. 0873



Grey

Blue

Navy

Black

### Soft shell ves