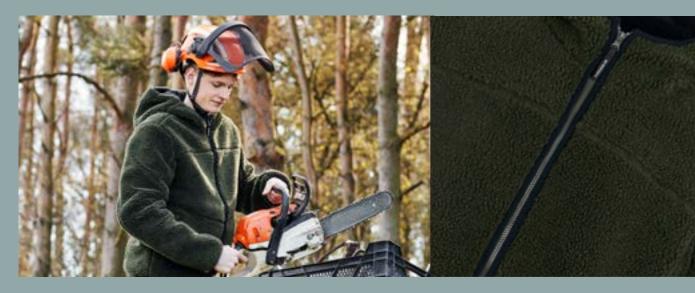

# Green Leaf shirt | press studs

- Durable shirt with press studs
- Soft brushed cotton quality
- Two practical chest pockets

A FOCUS ON NATURE