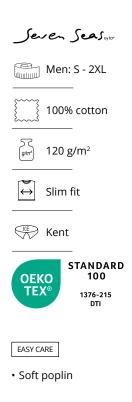

| •                                         |

\*White: 175 g/m<sup>2</sup>



Lycra four-way stretch

\*White: 175 g/m<sup>2</sup>

Seven Seas

Passion for shirts

1

WE HOPE YOU ENJOY WEARING IT AS MUCH AS WE DID MAKING I

0

0

0

0



WE HOPE YOU ENJOY WEARING IT AS MUCH AS WE DID MAKING IT

### SEVEN SEAS The Jersey | slim





• Stretch



#### SEVEN SEAS The Jersey | modern

Men No. S84 | Women No. S85







• Stretch

### SEVEN SEAS Poplin | slim

Men No. SS402







# SEVEN SEAS Poplin | modern Men No. SS7 | Women No. SS710







• Men: With chest pocket



### SEVEN SEAS Poplin | modern | s/s







- Soft poplin
- Short-sleeved
- With chest pocket



# SEVEN SEAS Soft Denim | modern Men No. SS500 | Women No. SS770



| Seven Seas    |                                |  |  |  |
|---------------|--------------------------------|--|--|--|
|               | Men: S - 5XL<br>Women: S - 4XL |  |  |  |
|               | 100% cotton                    |  |  |  |
| g/m²          | 140-150 g/m <sup>2</sup>       |  |  |  |
| $\Rightarrow$ | Modern fit                     |  |  |  |
| BD            | Button-down                    |  |  |  |

Long-sleeved shirt

- Lightweight denim with soft handfeel
- Men: With chest pocket





Seven Seas

III WIN

Passio