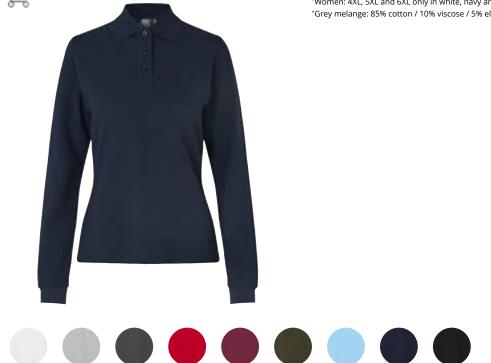

# Long-sleeved polo shirt | stretch Men No. 0544 | Women No. 0545

STANDARD 100 OEKO TEX® 1976-299 DTI

- Timeless polo shirt in stretch piqué knit
- Long sleeves with elastic rib finish
- Inside with half-moon neck yoke, taped neck

\*Men: 5XL and 6XL only in white, navy and black \*Women: 4XL, 5XL and 6XL only in white, navy and black \*Grey melange: 85% cotton / 10% viscose / 5% elastane

Bordeaux

Light blue

Navy

Black

Olive

Red

Grey melange

Charcoal

White