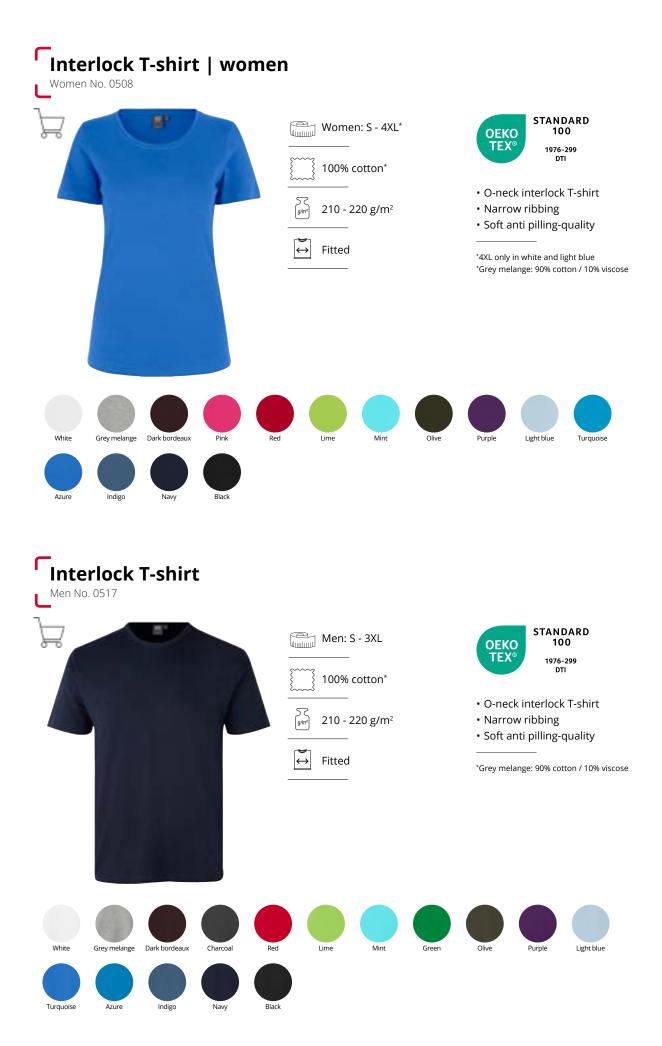

#### 「Interlock T-shirt | V-neck | women Women No. 0506 Women: S - 4XL\* 100% cotton 5 g/m² 210 - 220 g/m<sup>2</sup> $\leftrightarrow$ Fitted STANDARD 100 OEKO TEX® 1976-299 DTI Interlock V-neck T-shirt Soft anti pilling-quality \*4XL only in white and light blue White Dark bordeaux Pink Red Lime Mint Purple Light blue Turquoise Olive Azur Black Indigo Navy

Black