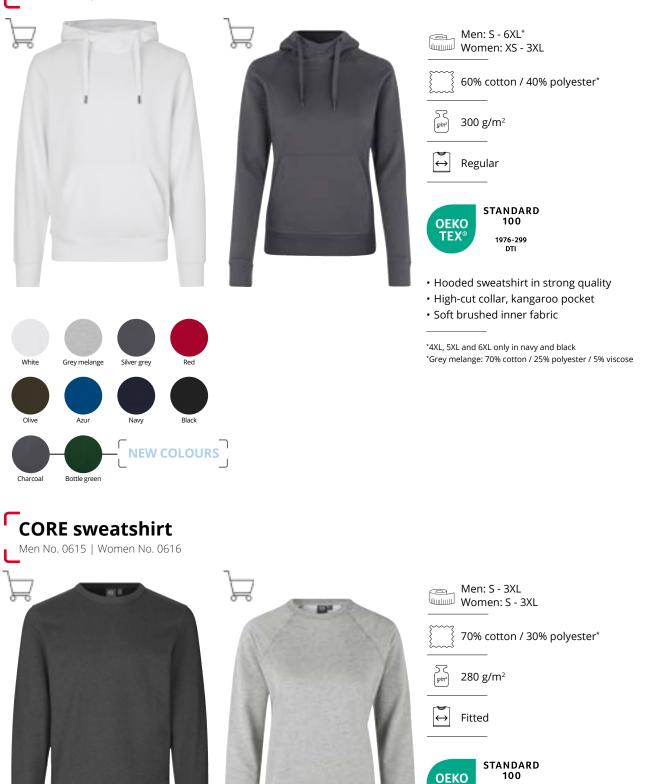

#### CORE HOODIE

- Hooded sweatshirt in strong quality
- High-cut collar, kangaroo pocke
- Soft brushed inner fabric
- Find it on page 72

### Soft hoodie | kangaroo pocket | unisex

- Soft brushed interior
- Kangaroo pocket

\*Grey melange: 70% cotton / 25% polyester / 5% viscose

### Sweatshirt | organic

Men No. 0682 | Women No. 0683

- Organic sweatshirt in soft cotton
- The sweatshirt is made of certified organic cotton
- Brushed cotton on the inside, without neck label

\*Light grey melange: 95% cotton, organic / 5% viscose

## **CORE** hoodie

Men No. 0636 | Women No. 0637

Charcoal melange Grey melange

White

Blue melange

Black

**TEX**<sup>®</sup>

• Sweatshirt with casual round neck

- Shoulder panels and flatlock stitching
- 2 x 2 ribbing, unbrushed inner fabric

\*Grey melange: 90% cotton / 10% viscose

\*Grey melange: 75% cotton / 15% polyester / 10% viscose