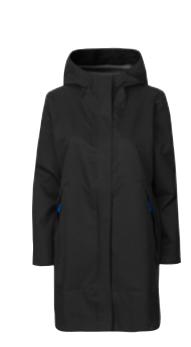

en No. 0893 Men: S - 6XL\* Women: S - 3XL 100% polyamide 5 C g/m² 185 g/m<sup>2</sup> Regular $\leftrightarrow$ STANDARD 100 ΟΕΚΟ TEX 1376-215 DTI YKK ZIPPERS Padded stretch body warmer Stretchable side sections • Side pockets with zippers • Padding: 100% polyester \*4XL, 5XL and 6XL only in navy and black Silver grey Orange Olive Blue Navy Black





### Hybrid jacket Men No. 0720 | Women No. 0721 ſ





- Hybrid jacket with light padding
- THERMOLITE®T-DOWN padding
- Stretchy fleece-quality on sleeves and back yoke









WATER REPELLENT YKK ZIPPERS

- Lightweight jacket + bag for storage of jacket
- Jacket for campaigns and events
- Contrasting zipper, edging and cord



# Rain jacket | performance





• Exclusive and modern ID-Tech® rain jacket

• The hood has an inside drawstring







# Soft shell jacket | winter Men No. 0898 | Women No. 0899









| 4000 BREATHABLE   | 1 | WINDPROOF    | WATER REPELLENT |
|-------------------|---|--------------|-----------------|
|                   |   |              |                 |
| MEMBRANE 3-LAYERS |   | ZIPPER WATER |                 |

- Three-layer ID-Tech® soft shell-quality
- Wind and water repellent
- Detachable hood
- Lining: 135 g/m² for torso and 110 g/m² for sleeve

\*4XL only in navy and black

# GEYSER hybrid jacket Men No. G21032 | Women No. G11032









- Lightweight, quilted and windproof fabric
- Soft, four-way stretch
- Insulation made from PET bottles





DEUSER



#### 

# GEYSER hybrid vest Men No. G21033 | Women No. G11033









YKK ZIPPERS

- Lightweight, quilted and windproof fabric
- Sof