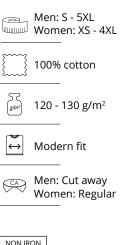

Women: XS - 4XL

100% cotton

ر الأوراني 120 - 130 g/m<sup>2\*</sup>

CA Women: Regular

NON IRON

- Fine Twill
- Comfortable fit
- Short-sleeved

\*Black: 130 - 140 g/m<sup>2</sup>