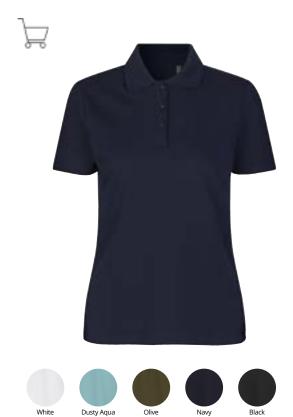

#### Γ Polo shirt | stretch Men No. 0525 | Women No. 0527 Men: XS - 6XL\* ð Women: XS - 6XL\* 95% cotton / 5% elastane\* 5 C g/m² 210 - 220 g/m<sup>2</sup> $\overleftrightarrow$ Regular STANDARD 100 OEKO TEX® 1976-299 DTI Classic polo shirt in piqué-quality with stretch • Neck band and half-moon at neck • Placket with tone-in-tone buttons • Minimum shrinkage \*Men: 5XL and 6XL only in white, navy and black \*Women: 4XL, 5XL and 6XL only in white and black \*Grey melange: 85% cotton / 10% viscose / 5% elastane Grey melange Charcoal Cerise Red Bordeaux Orange Lime Mint White Green Olive Mocca Purple Light blue Turquoise Azure Royal blue Navy Black