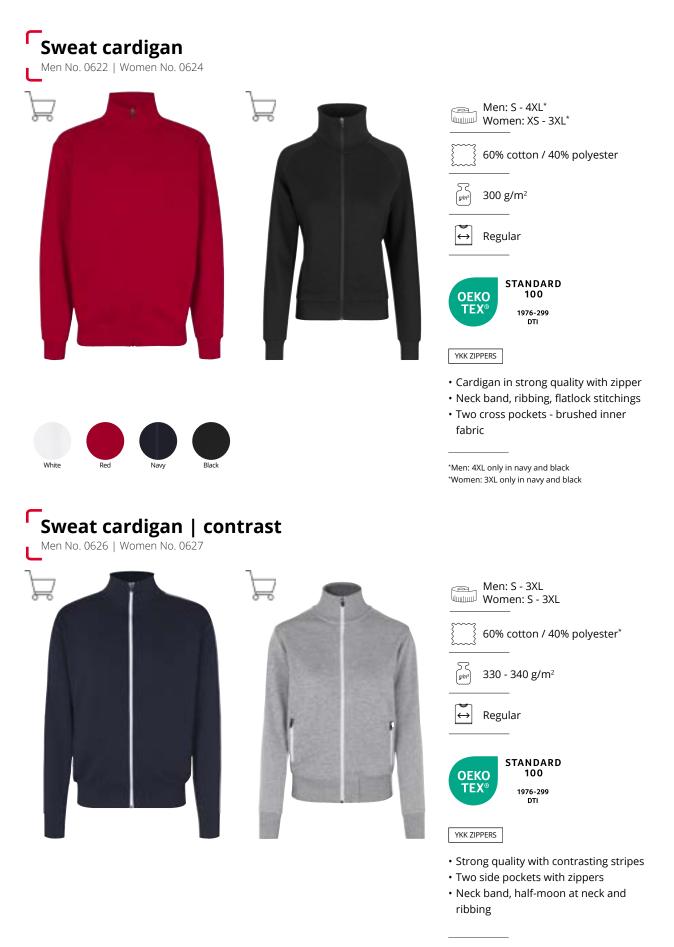

### 「Polo sweatshirt | classic

Men No. 0601

- Sweatshirt in 100% cotton
- Round neck
- Soft brushed inner fabric

### Sweatshirt | business

Men No. 0613

\*Grey melange: 75% cotton / 15% polyester / 10% viscose