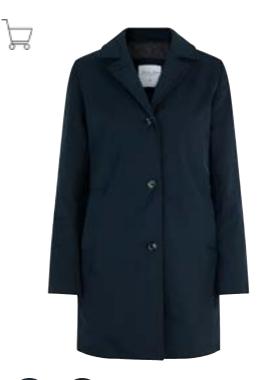

030 | Women No. G11030



| <b>SET SER</b>                 |
|--------------------------------|
| Men: S - 3XL<br>Women: S - 3XL |
| 100% polyester                 |
| <u>لا م</u> 410 g/m²           |
| ↔ Fitted                       |
| WINDPROOF WATER REPELLENT      |

- · Welded quilted pattern, soft padding
- Adjustable hood
- The filling is made of recycled polyester



# GEYSER quilted vest Men No. G21031 | Women No. G11031









 $\leftrightarrow$ Fitted

#### WINDPROOF WATER REPELLENT

- Welded quilted pattern, soft padding
- Adjustable hood
- The filling is made of recycled polyester



Z



# GEYSER winter jacket Men No. G21070 | Women No. G11070













• Stylish winter jacket • THERMOLITE®T-DOWN filling

## SEVEN SEAS The car coat

Men No. S900 | Women No. S910

# Å







| Ser | en Seasbylle                   |
|-----|--------------------------------|
|     | Men: S - 4XL<br>Women: S - 3XL |









BIONIC-FINISH® ECO WATER REPELLENT

- The coat is dirt and water repellent
- Light recycled polyester fill
- Men: Cuff straps on the sleeves

WE HOPE YOU ENJOY WEARING IT AS MUCH AS WE DID MAKING IT

0

3

Seven Seas

# WHEN LIGHTING DESIGN REACHES A HIGHER LEVEL

# TIM, AGE 34 LIGHTING DESIGNER

"I enjoy working in the creative sphere -I love music and have played for many years myself. I also have a great passion for lighting design and creating lighting effects for different artists at their concerts."

# TROUSERS





## TIM RECOMMENDS

"Clothes should be of good quality, durable, and comfortable to wear. I typically wear my clothes all day and get int