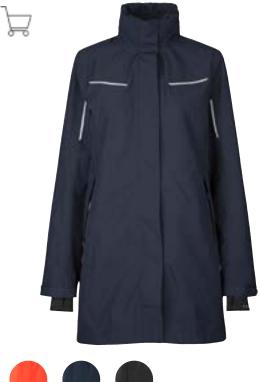

"The clothes and equipment Morten wears as an aircraft cleaner must be flexible, warm and comfortable. Morten cleans the planes both day and night - in all kinds of weather."

### CORE SOFTSHELL JACKET

- Three-layer ID-Tech<sup>®</sup> soft shell-quality
- Durable and stretchable quality
- Two large side pockets
- Find it on page 174

### **HYBRID STRETCH PANTS**

- Lightweight, stretch all-round trousers
- Jeans pockets, thigh pocket, knee incision
- Canvas reinforcement
- YKK zips on front and back pocket
- Find it on page 202

## 

From a young age, I've always been an aviation geek with an interest in aircraft and mechanics



### Zip-n-Mix shell Jacket Men No. 0712 | Women No. 0713





• Functional jacket in ID-Tech® fabric quality

• Reflector at the front, back, sleeves and hood



Black





### Zip-n-Mix jacket | hybrid Men No. 0780 | Women No. 0781 Γ







STANDARD 100 1376-215 DTI

ZIP N MIX

- Comfortable hybrid jacket
- Reflector strips on the front, back and sleeves
- Padding at the front, back and part of the sleeves

# Thermal jacket | all-round





- Smart thermal jacket with press studs
- Elastic rib collar and rib detail on the sleeve
- Attached pockets and internal pockets
- The jacket is washable at 60°C







# CORE thermal jacket Men No. 0886 | Women No. 0887



Men: S - 3XL Women: S - 3XL 100% polyester 210 g/m<sup>2</sup> Fitted STANDARD 100 2276-371 DTI

- Stylish, welded quilt design
- · Soft collar and sleeves with ribbing
- Lightweight filling of recycled polyester



### ٢ **CORE thermal vest** Men No. 0888 | Women No. 0889





|