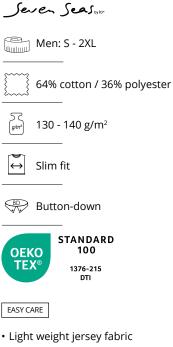

#### SEVEN SEAS THE JERSEY | SLIM

- Light weight jersey fabric
- Stretch
- Easy Care finish
- Find it on page 126

#### SEVEN SEAS Fine Twill | slim

NON IRON

• Fine Twill-quality

Comfortable fit

\*Black: 130 - 140 g/m<sup>2</sup>

Light blue

Navy

Silver grey

White