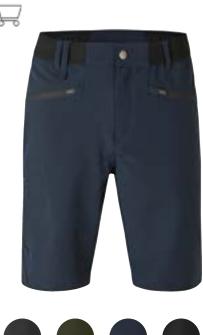

ester / 5% viscose





## **CORE** stretch pants

Men No. 0910



- Sporty stretch pants
- Elastic waistband for increased flexibility
- With knee darts for optimal movement comfort

## \_\_\_\_\_ CORE stretch pants | women ſ Women No. 0911 Women: S - 4XL 94% polyester / 6% elastane 5 C [g/m²] 185 g/m<sup>2</sup>





1376-215 DTI

#### YKK ZIPPERS

- Sporty stretch pants
- Elastic waistband for increased flexibility
- With knee darts for optimal movement comfort





# CORE stretch shorts

Men No. 0912



• Elastic waistband for increased flexibility

## CORE stretch shorts | women Women No. 0913

Women: S - 4XL



94% polyester / 6% elastane







STANDARD 100 1376-215 DTI

#### YKK ZIPPERS

- Sporty stretch shorts
- Light and soft fabric
- Elastic waistband for increased flexibility









Charcoal





## Hybrid stretch pants

Men No. 0902



#### • Lightweight, stretch all-round trousers

- YKK zips on front and back pocket
- Jeans pockets, thigh pocket, knee incision
- Canvas reinforcement

## Hybrid stretch pants | women Women No. 0903

Women: S - 6XL









#### YKK ZIPPERS

- Lightweight, stretch all-round trousers
- YKK zips on front and back pocket
- Jeans pockets, thigh pocket, knee incision
- Canvas reinforcement



203



- Functional overtrousers in ID-Tech® fabric quality
- Reflector bands at the side and back of the legs
- 2-way zipper along the side seam







## Stretch pants | multifunctional

Unisex No. 0907





1376-215 DTI

- Comfortable stretch pants
- Elastic waistband
- Leg length adjustable up to below the knee



## GEYSER performance tig