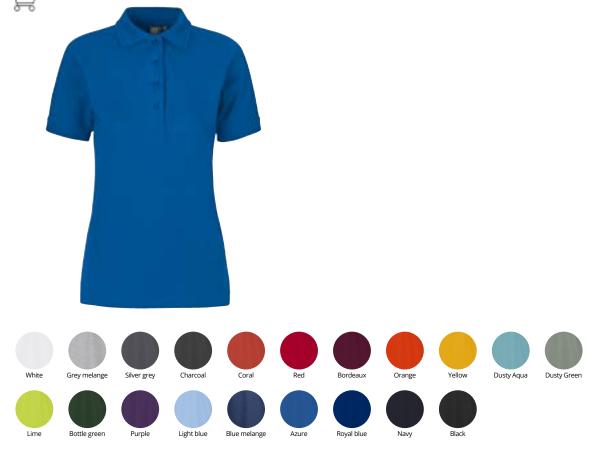

#### Γ Polo shirt | stretch Men No. 0525 | Women No. 0527 Men: XS - 6XL\* ð Women: XS - 6XL\* 95% cotton / 5% elastane\* 5 C g/m² 210 - 220 g/m<sup>2</sup> $\overleftrightarrow$ Regular STANDARD 100 OEKO TEX® 1976-299 DTI Classic polo shirt in piqué-quality with stretch • Neck band and half-moon at neck • Placket with tone-in-tone buttons • Minimum shrinkage \*Men: 5XL and 6XL only in white, navy and black \*Women: 4XL, 5XL and 6XL only in white and black \*Grey melange: 85% cotton / 10% viscose / 5% elastane Grey melange Charcoal Cerise Red Bordeaux Orange Lime Mint White Green Olive Mocca Purple Light blue Turquoise Azure Royal blue Navy Black