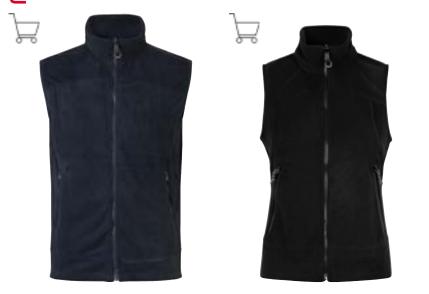

#### YKK ZIPPERS

- Soft fleece inner fabric
- Cord, zipper and inside in contrast colour
- Two side pockets with zippers
- Lining: 100% polyester

- Zipper at neck
- Neck band, half-moon at neck and ribbing

<sup>\*</sup>Grey melange: 75% cotton / 15% polyester / 10% viscose